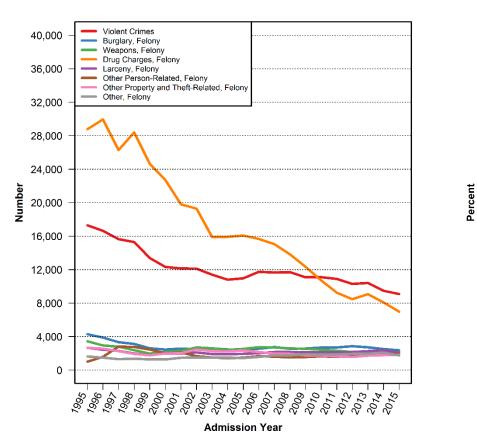

## Pretrial Admissions by Felony Charge Category, 1995-2015

#### Number Percent