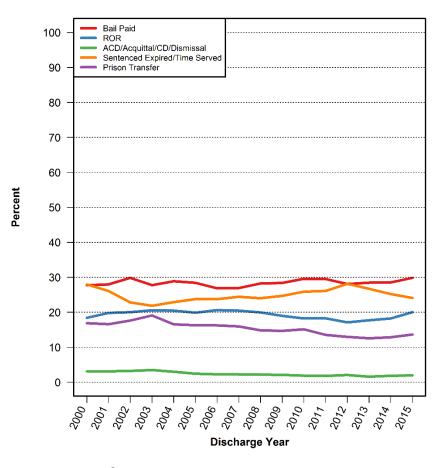

## Distribution of Bail Amounts for Pretrial Queens Admissions



## Distribution of Bail Amounts for Pretrial Staten Island Admissions



PRETRIAL LENGTH OF STAY

#### Pretrial Length of Stay by Borough





Discharge Year

Data Source: New York City Department of Correction

Discharge Year

## Distribution of Pretrial Length of Stay for the Bronx



## Distribution of Pretrial Length of Stay for Brooklyn



## Distribution of Pretrial Length of Stay for Manhattan



## Distribution of Pretrial Length of Stay for Queens



## Distribution of Pretrial Length of Stay for Staten Island





## Percent of Pretrial Bronx Admissions by Discharge Category



### Percent of Pretrial Brooklyn Admissions by Discharge Category



### Percent of Pretrial Manhattan Admissions by Discharge Category



### Percent of Pretrial Queens Admissions by Discharge Category



## Percent of Pretrial Staten Island Admissions by Discharge Category



## TRENDS IN CUSTODY BY DISCHARGE CATEGORY



## Number of Pretrial Discharges by Category



## Percent of Pretrial Discharges for Violent Crimes and Felony Drug Charges by Category

#### **Violent Crimes**

**Felony Drug Charges** 





BAIL AMOUNT SET

## Bail Amount for Pretrial Admissions by Discharge Category

Mean Median





## Distribution of Bail Amounts for Pretrial Admissions with Bail Paid Discharge



## Distribution of Bail Amounts for Pretrial Admissions with ROR Discharge



# Distribution of Bail Amounts for Pretrial Admissions with Sentence Expired/Time Served Discharge



# Distribution of Bail Amounts for Pretrial Admissions with