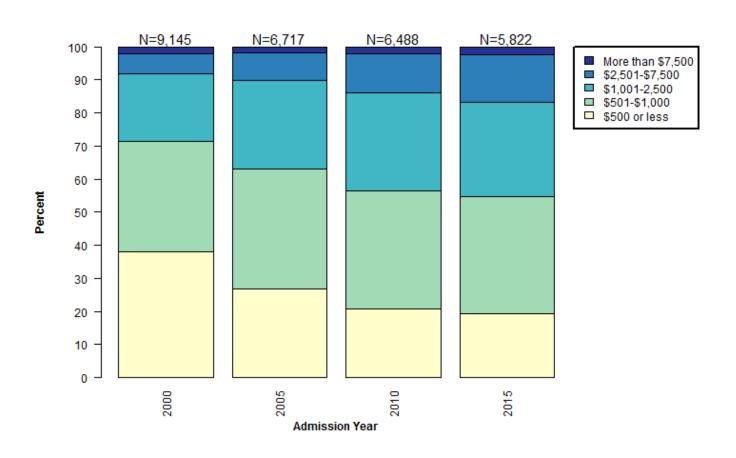

## Bail Amount for Pretrial Admissions by Race/Ethnicity

#### Distribution of Bail Amounts for Pretrial White Admissions

#### Distribution of Bail Amounts for Pretrial Black Admissions

#### Distribution of Bail Amounts for Pretrial Hispanic Admissions

PRETRIAL LENGTH OF STAY