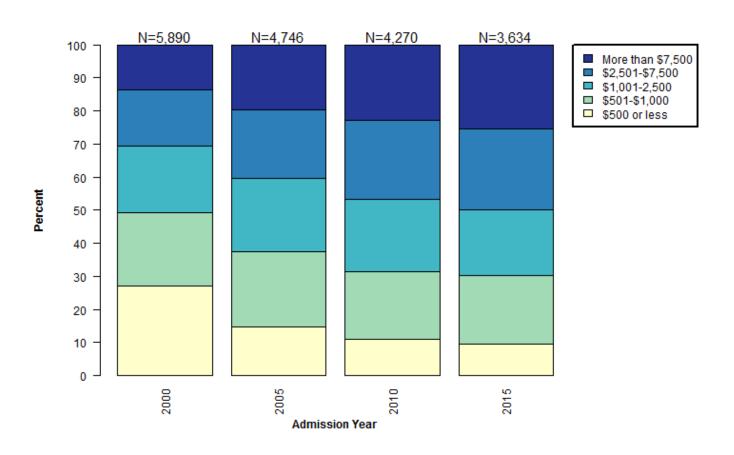

### **Bail Amount for Pretrial Admissions**

### Distribution of Bail Amounts for Pretrial Admissions