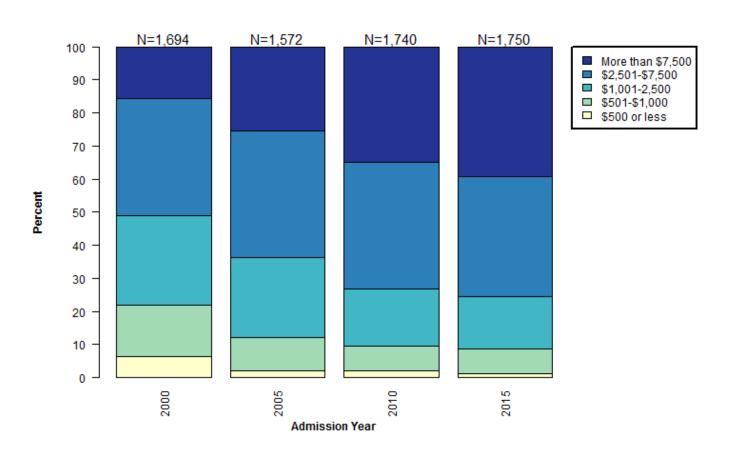

## Bail Amount for Pretrial Admissions by Borough

#### Distribution of Bail Amounts for Pretrial Bronx Admissions

#### Distribution of Bail Amounts for Pretrial Brooklyn Admissions

## Distribution of Bail Amounts for Pretrial Manhattan Admissions

## Distribution of Bail Amounts for Pretrial Queens Admissions

## Distribution of Bail Amounts for Pretrial Staten Island Admissions

PRETRIAL LENGTH OF STAY