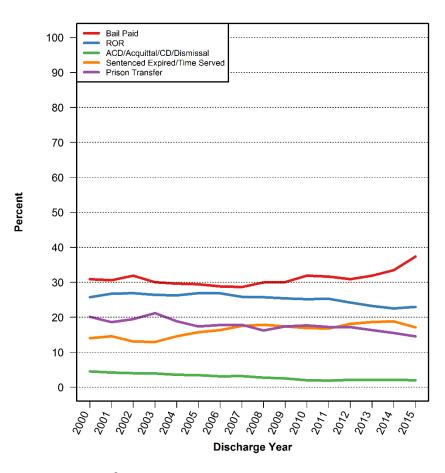

ons



### TRENDS IN CUSTODY FOR PRETRIAL ADMISSIONS

### **Bail Amount for Pretrial Admissions**



### Distribution of Bail Amounts for Pretrial Admissions



### Pretrial Length of Stay



### Percent of Pretrial Admissions by Discharge Category







## Number of Pretrial Admissions by Charge Level



BAIL AMOUNT SET

## Bail Amount for Pretrial Admissions by Charge Level



### Distribution of Bail Amounts for Pretrial Felony Admissions



## Distribution of Bail Amounts for Pretrial Misdemeanor Admissions



PRETRIAL LENGTH OF STAY

### Pretrial Length of Stay by Charge Level



## Distribution of Pretrial Length of Stay for Felony Admissions



## Distribution of Pretrial Length of Stay for Misdemeanor Admissions





## Percent of Pretrial Felony Admissions by Discharge Category



## Percent of Pretrial Misdemeanor Admissions by Discharge Category



#### TRENDS IN CUSTODY BY CHARGE CATEGORY



# Number of Pretrial Admissions by Felony Charge Category



# Number of Pretrial Admissions by Misdemeanor Charge Category



BAIL AMOUNT SET

### Bail Amount for Pretrial Admissions by Felony Charge Category

Mean Median





# Bail Amount for Pretrial Admissions by Misdemeanor Charge Category

Mean Median





#### Distribution of Bail Amounts for Pretrial Admissions for Violent Crimes



### Distribution of Bail Amounts for Pretrial Admissions for Felony Burglary



### Distribution of Bail Amounts for Pretrial Admissions for Felony Weapon Charges



### Distribution of Bail Amounts for Pretrial Admissions for Felony Drug Charges



### Distribution of Bail Amounts for