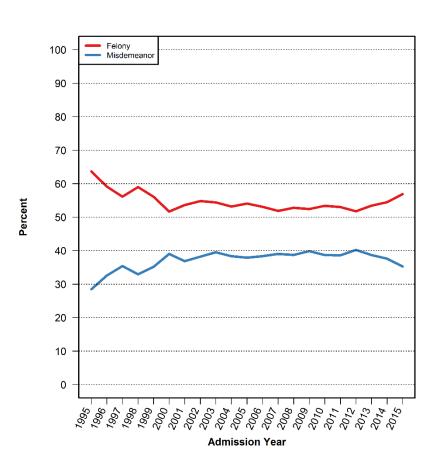

minary analyses.

 Thank you to the Laura and John Arnold Foundation for providing funding for the project and a special thanks to Virginia Bersch for her support.

### **INTRODUCTION**

## Number of Violent and Non-Violent Reported Crimes, 1980-2015



Data Source: New York City Police Department

## Number of Arrests, Criminal Summonses and Stops, 1980-2015



Data Sources: Division of Criminal Justice Services for Felony and Misdemeanor Arrests, New York City Police Department for Stops, and Office of Court Administration for Criminal Summonses

# Number of Annual Admissions and Average Daily Population (ADP), 1995-2015

**Admissions** 

**ADP** 





### Annual Admissions by Legal Status, 1995-2015



### Pretrial Admissions by Charge Level, 1995-2015

#### Number

#### **Percent**





## Pretrial Admissions by Felony Charge Category, 1995-2015

#### Number Percent





## Pretrial Admissions by Misdemeanor Charge Category, 1995-2015

Number Percent





### Pretrial Admissions by Charge Category, 1995-2015

#### Percent





Percent

### TRENDS IN LENGTH OF STAY BY LEGAL STATUS

### Length of Stay by Legal Status

#### Mean

#### 

100

10

0

#### Median



Data Source: New York City Department of Correction

2008

Discharge Year

2009

2011

2005

<002 <005

## Distribution of Length of Stay for City Sentence Admissions



## Distribution of City Sentence Length of Stay for Pretrial Admissions



### Distribution of Pretrial Length of Stay for Pretrial Admissions



### Distribution of Length of Stay for Parole Violation Admissions



### TRENDS IN CUSTODY FOR PRETR