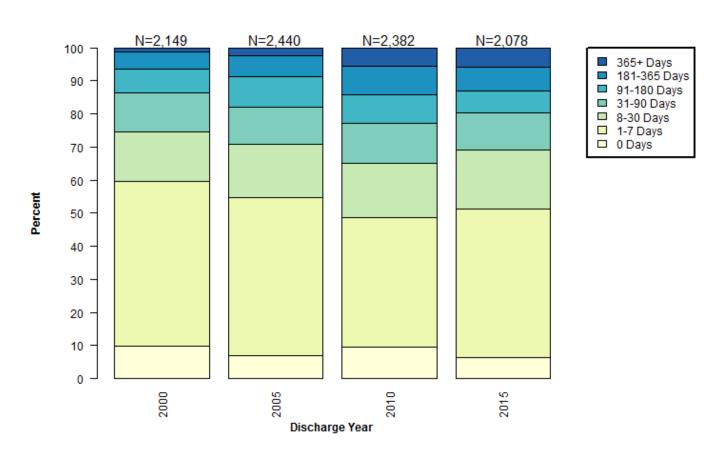

## Percent of Pretrial Bronx Admissions by Discharge Category

### Percent of Pretrial Brooklyn Admissions by Discharge Category

### Percent of Pretrial Manhattan Admissions by Discharge Category

### Percent of Pretrial Queens Admissions by Discharge Category

## Percent of Pretrial Staten Island Admissions by Discharge Category