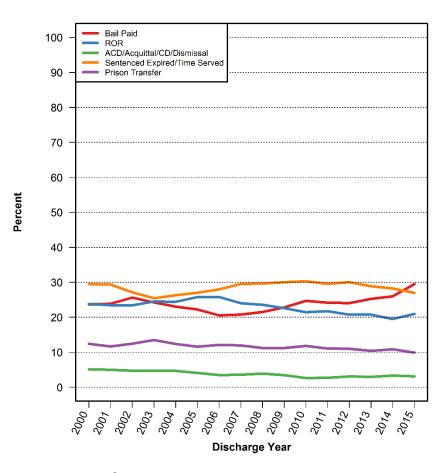

sions



PRETRIAL LENGTH OF STAY

#### Pretrial Length of Stay by Age Group



#### Distribution of Pretrial Length of Stay for 16-17 Year-Olds



#### Distribution of Pretrial Length of Stay for 18-20 Year-Olds



#### Distribution of Pretrial Length of Stay for 21-24 Year-Olds



#### Distribution of Pretrial Length of Stay for 25-34 Year-Olds



#### Distribution of Pretrial Length of Stay for Individuals 35 and Older





# Percent of Pretrial 16-17 Year-Old Admissions by Discharge Category



## Percent of Pretrial 18-20 Year-Old Admissions by Discharge Category



### Percent of Pretrial 21-24 Year-Old Admissions by Discharge Category



#### Percent of Pretrial 25-34 Year-Old Admissions by Discharge Category



#### Percent of Pretrial 35 and Older Admissions by Discharge Category



# TRENDS IN CUSTODY BY BOROUGH



## Number of Pretrial Admissions by Borough



## Percent of Pretrial Admissions for Violent Crimes and Felony Drug Charges by Borough

#### **Violent Crimes**

#### **Felony Drug Charges**





BAIL AMOUNT SET

## Bail Amount for Pretrial Admissions by Borough



#### Distribution of Bail Amounts for Pretrial Bronx Admissions



#### Distribution of Bail Amounts for Pretrial Brooklyn Admissions



## Distribution of Bail Amounts for Pretrial Manhattan Admissions



## Distribution of Bail Amounts for Pretrial Queens Admissions



## Distribution of Bail Amounts for Pretrial Staten Island Admissions



PRETRIAL LENGTH OF STAY

#### Pretrial Length of Stay by Borough





Discharge Year

Data Source: New York City Department of Correction

Discharge Year