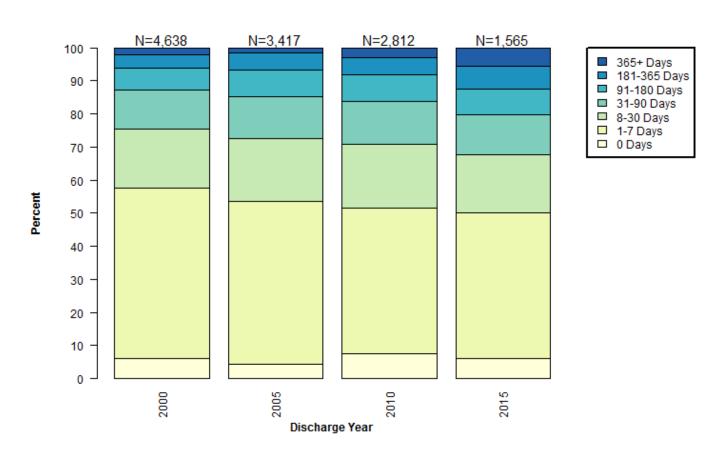

gory







# Number of Pretrial Admissions by Age Group



#### Percent of Pretrial Admissions for Violent Crimes and Felony Drug Charges by Age Group

#### **Violent Crimes**

#### **Felony Drug Charges**





BAIL AMOUNT SET

#### Bail Amount for Pretrial Admissions by Age Group



#### Distribution of Bail Amounts for Pretrial 16-17 Year-Old Admissions



#### Distribution of Bail Amounts for Pretrial 18-20 Year-Old Admissions



#### Distribution of Bail Amounts for Pretrial 21-24 Year-Old Admissions



#### Distribution of Bail Amounts for Pretrial 25-34 Year-Old Admissions



#### Distribution of Bail Amounts for Pretrial 35 and Older Admissions



PRETRIAL LENGTH OF STAY

#### Pretrial Length of Stay by Age Group



#### Distribution of Pretrial Length of Stay for 16-17 Year-Olds



#### Distribution of Pretrial Length of Stay for 18-20 Year-Olds



#### Distribution of Pretrial Length of Stay for 21-24 Year-Olds



#### Distribution of Pretrial Length of Stay for 25-34 Year-Olds



#### Distribution of Pretrial Length of Stay for Individuals 35 and Older





# Percent of Pretrial 16-17 Year-Old Admissions by Discharge Category



## Percent of Pretrial 18-20 Year-Old Admissions by Discharge Category



### Percent of Pretrial 21-24 Year-Old Admissions by Discharge Category



#### Percent of Pretrial 25-34 Year-Old Admissions by Discharge Category



#### Percent of Pretrial 35 and Older Admissions by Discharge Category



# TRENDS IN CUSTODY BY BOROUGH



## Number of Pretrial Admissions by Borough



## Percent of Pretrial Admissions for Violent Crimes and Felon