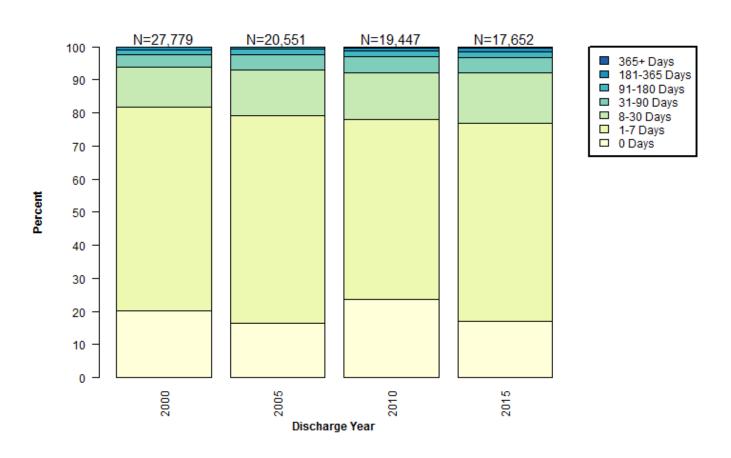

Number of Pretrial Discharges by Category



## Percent of Pretrial Discharges for Violent Crimes and Felony Drug Charges by Category

#### **Violent Crimes**

**Felony Drug Charges** 





BAIL AMOUNT SET

## Bail Amount for Pretrial Admissions by Discharge Category

Mean Median





## Distribution of Bail Amounts for Pretrial Admissions with Bail Paid Discharge



## Distribution of Bail Amounts for Pretrial Admissions with ROR Discharge



# Distribution of Bail Amounts for Pretrial Admissions with Sentence Expired/Time Served Discharge



# Distribution of Bail Amounts for Pretrial Admissions with Prison Transfer Discharge



PRETRIAL LENGTH OF STAY

## Pretrial Length of Stay by Discharge Category



## Distribution of Pretrial Length of Stay for Admissions with Bail Paid Discharge



## Distribution of Pretrial Length of Stay for Admissions with ROR Discharge



# Distribution of Pretrial Length of Stay for Admissions with Sentence Expired/Time Served Discharge



# Distribution of Pretrial Length of Stay for Admissions with Prison Transfer Discharge