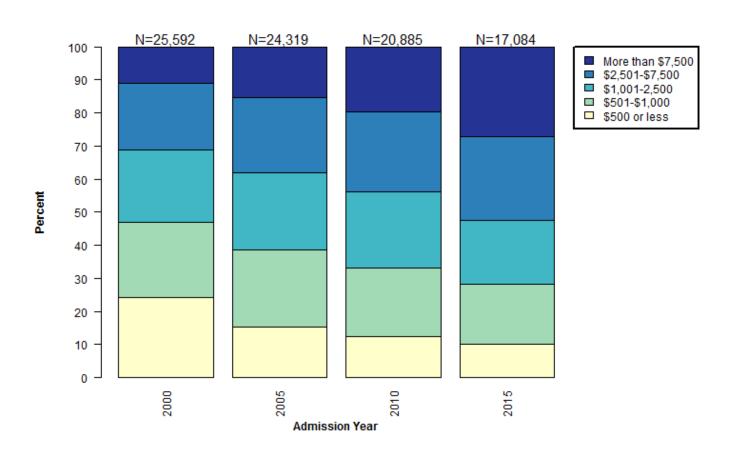

## Bail Amount for Pretrial Admissions by Race/Ethnicity

#### Distribution of Bail Amounts for Pretrial White Admissions

#### Distribution of Bail Amounts for Pretrial Black Admissions

#### Distribution of Bail Amounts for Pretrial Hispanic Admissions

PRETRIAL LENGTH OF STAY