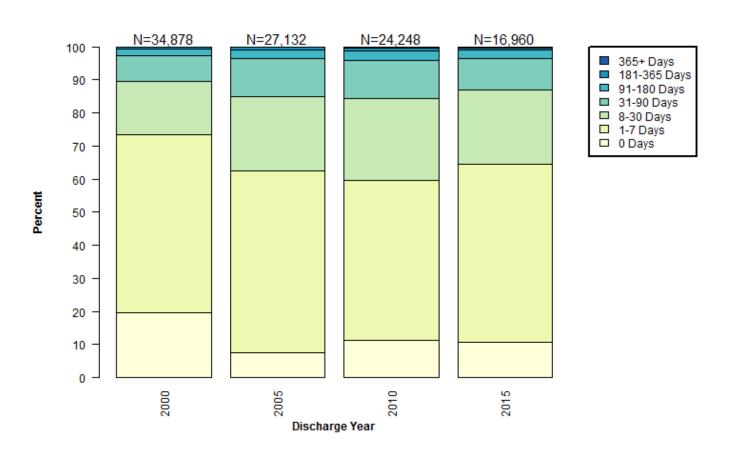

s



### Distribution of Length of Stay for Parole Violation Admissions



### TRENDS IN CUSTODY FOR PRETRIAL ADMISSIONS

### **Bail Amount for Pretrial Admissions**



### Distribution of Bail Amounts for Pretrial Admissions



### Pretrial Length of Stay



### Percent of Pretrial Admissions by Discharge Category







## Number of Pretrial Admissions by Charge Level



BAIL AMOUNT SET

## Bail Amount for Pretrial Admissions by Charge Level



### Distribution of Bail Amounts for Pretrial Felony Admissions



## Distribution of Bail Amounts for Pretrial Misdemeanor Admissions



PRETRIAL LENGTH OF STAY

### Pretrial Length of Stay by Charge Level



## Distribution of Pretrial Length of Stay for Felony Admissions



## Distribution of Pretrial Length of Stay for Misdemeanor Admissions





## Percent of Pretrial Felony Admissions by Discharge Category



## Percent of Pretrial Misdemeanor Admissions by Discharge Category



#### TRENDS IN CUSTODY BY CHARGE CATEGORY



# Number of Pretrial Admissions by Felony Charge Category



# Number of Pretrial Admissions by Misdemeanor Charge Category



BAIL AMOUNT SET

### Bail Amount for Pretrial Admissions by Felony Charge Category

Mean Median





# Bail Amount for Pretrial Admissions by Misdemeanor Charge Category

Mean Median





#### Distribution of Bail Amounts for Pretrial Admissions for Violent Crimes



### Distribution of Bail Amounts for Pretrial Admissions for Felony Burglary



### Distribution of Bail Amounts for Pretrial Admissions for Felony Weapon Charges



### Distribution of Bail Amounts for Pretrial Admissi