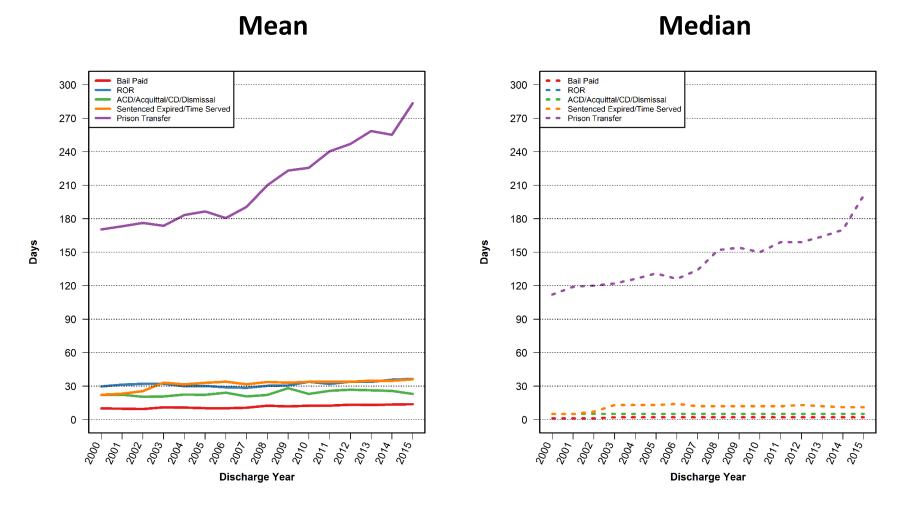

### Length of Stay by Legal Status

#### Mean

#### Median

Data Source: New York City Department of Correction

2008

Discharge Year

2009

2011

2005

<002 <005