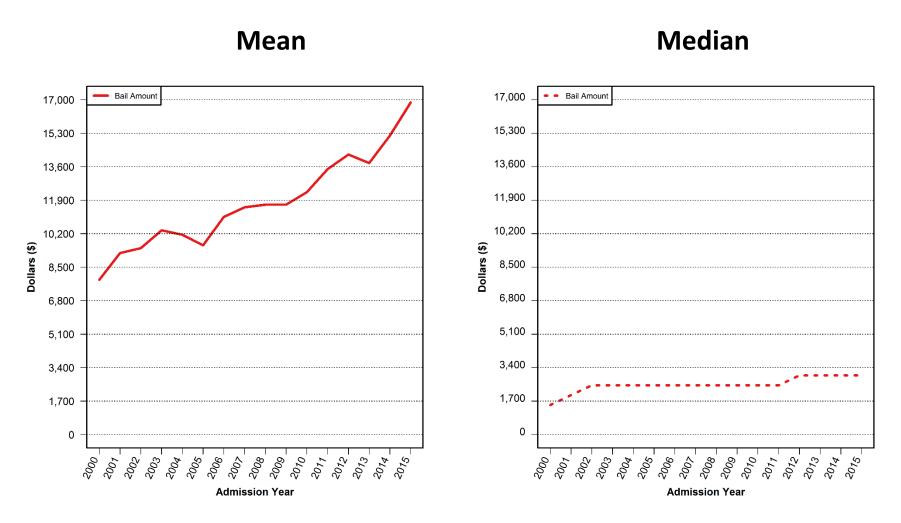

#### Number Percent





## Pretrial Admissions by Misdemeanor Charge Category, 1995-2015

Number Percent





### Pretrial Admissions by Charge Category, 1995-2015

#### Percent





Percent

### TRENDS IN LENGTH OF STAY BY LEGAL STATUS

### Length of Stay by Legal Status

#### Mean

#### 

100

10

0

#### Median



Data Source: New York City Department of Correction

2008

Discharge Year

2009

2011

2005

<002 <005

## Distribution of Length of Stay for City Sentence Admissions



## Distribution of City Sentence Length of Stay for Pretrial Admissions



### Distribution of Pretrial Length of Stay for Pretrial Admissions



### Distribution of Length of Stay for Parole Violation Admissions



### TRENDS IN CUSTODY FOR PRETRIAL ADMISSIONS

### **Bail Amount for Pretrial Admissions**



### Distribution of Bail Amounts for Pretrial Admissions



### Pretrial Length of Stay



### Percent of Pretrial Admissions by Discharge Category







## Number of Pretrial Admissions by Charge Level



BAIL AMOUNT SET

## Bail Amount for Pretrial Admissions by Charge Level



### Distribution of Bail Amounts for Pretrial Felony Admissions



## Distribution of Bail Amounts for Pretrial Misdemeanor Admissions



PRETRIAL LENGTH OF STAY

### Pretrial Length of Stay by Charge Level



## Distribution of Pretrial Length of Stay for Felony Admissions



## Distribution of Pretrial Length of Stay for Misdemeanor Admissions





## Percent of Pretrial Felony Admissions by Discharge Category



## Percent of Pretrial Misdemeanor Admissions by Discharge Category



#### TRENDS IN CUSTODY BY