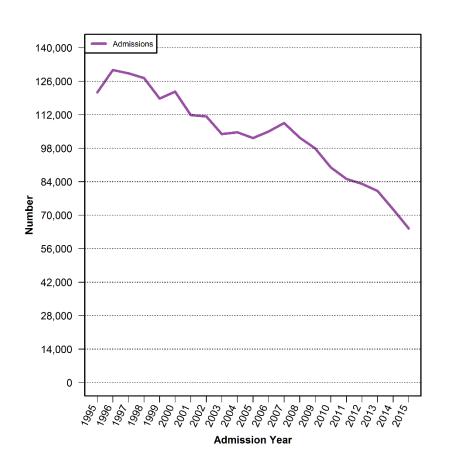

# Number of Annual Admissions and Average Daily Population (ADP), 1995-2015

**Admissions** 

**ADP** 