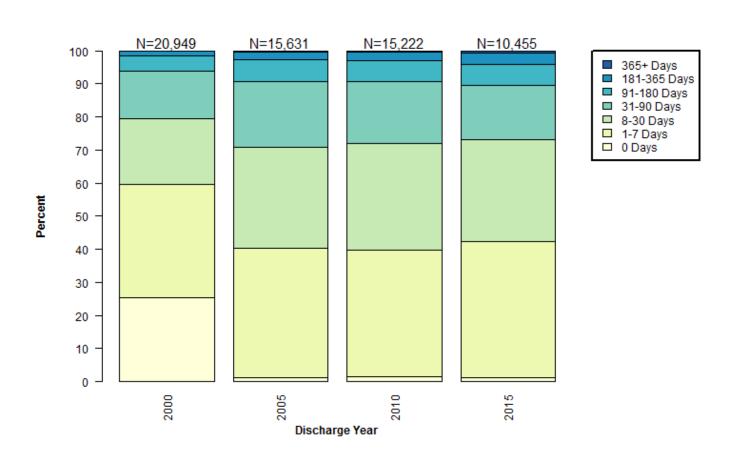

BAIL AMOUNT SET

## Bail Amount for Pretrial Admissions by Discharge Category

Mean Median





## Distribution of Bail Amounts for Pretrial Admissions with Bail Paid Discharge



## Distribution of Bail Amounts for Pretrial Admissions with ROR Discharge



# Distribution of Bail Amounts for Pretrial Admissions with Sentence Expired/Time Served Discharge



# Distribution of Bail Amounts for Pretrial Admissions with Prison Transfer Discharge



PRETRIAL LENGTH OF STAY

## Pretrial Length of Stay by Discharge Category



## Distribution of Pretrial Length of Stay for Admissions with Bail Paid Discharge



## Distribution of Pretrial Length of Stay for Admissions with ROR Discharge



# Distribution of Pretrial Length of Stay for Admissions with Sentence Expired/Time Served Discharge



# Distribution of Pretrial Length of Stay for Admissions with Prison Transfer Discharge