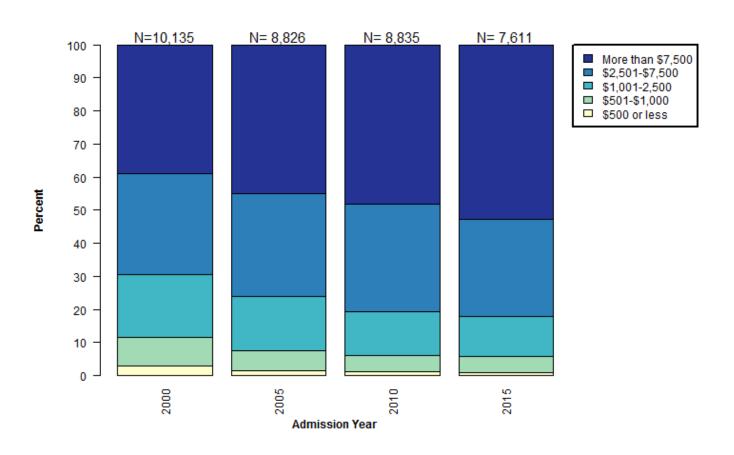

#### Distribution of Bail Amounts for Pretrial Bronx Admissions

#### Distribution of Bail Amounts for Pretrial Brooklyn Admissions

## Distribution of Bail Amounts for Pretrial Manhattan Admissions

## Distribution of Bail Amounts for Pretrial Queens Admissions

## Distribution of Bail Amounts for Pretrial Staten Island Admissions

PRETRIAL LENGTH OF STAY