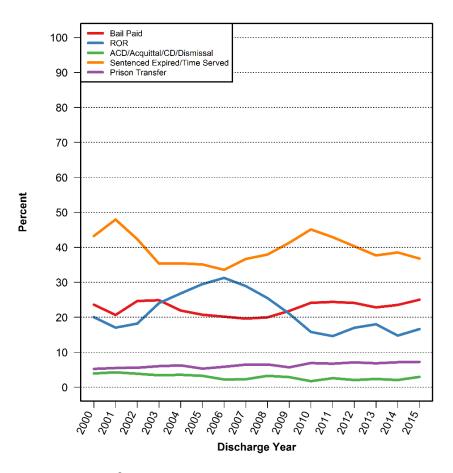

## Percent of Pretrial Admissions for Felony Burglary by Discharge Category



## Percent of Pretrial Admissions for Felony Weapon Charges by Discharge Category



#### Percent of Pretrial Admissions for Felony Drug Charges by Discharge Category



#### Percent of Pretrial Admissions for Felony Larceny by Discharge Category



# Percent of Pretrial Admissions for Felony Other Person Related Charges by Discharge Category



#### Percent of Pretrial Admissions for Other Property/Theft Related Charges by Discharge Category



#### Percent of Pretrial Admissions for Felony Other Charges by Discharge Category



# Percent of Pretrial Admissions for Misdemeanor Person Related Charges by Discharge Category



# Percent of Pretrial Admissions for Misdemeanor Drug Charges by Discharge Category



# Percent of Pretrial Admissions for Misdemeanor Larceny by Discharge Category



# Percent of Pretrial Admissions for Misdemeanor Other Property/Theft Related Charges by Discharge Category



#### Percent of Pretrial Admissions for Misdemeanor Other Charges by Discharge Category



# TRENDS IN CUSTODY BY GENDER



## Number of Pretrial Admissions by Gender



## Percent of Pretrial Admissions for Violent Crimes and Felony Drug Charges by Gender

#### **Violent Crimes**

**Felony Drug Charges** 





BAIL AMOUNT SET

## Bail Amount for Pretrial Admissions by Gender



#### Distribution of Bail Amounts for Pretrial Male Admissions



#### Distribution of Bail Amounts for Pretrial Female Admissions



PRETRIAL LENGTH OF STAY

#### Pretrial Length of Stay by Gender



## Distribution of Pre