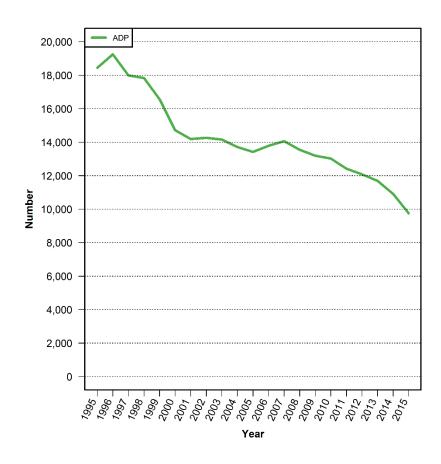

# Number of Annual Admissions and Average Daily Population (ADP), 1995-2015

**Admissions** 

**ADP** 