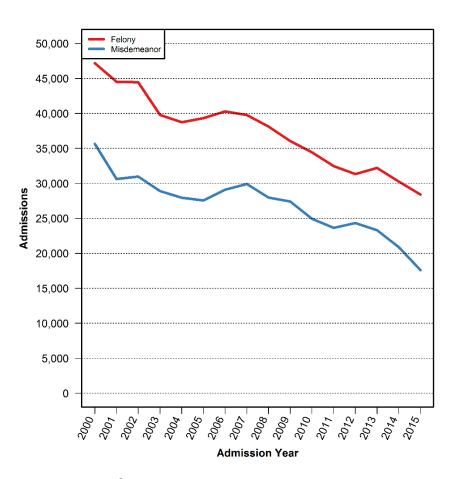

N LENGTH OF STAY BY LEGAL STATUS

### Length of Stay by Legal Status

#### Mean

#### 

100

10

0

#### Median



Data Source: New York City Department of Correction

2008

Discharge Year

2009

2011

2005

<002 <005

## Distribution of Length of Stay for City Sentence Admissions



## Distribution of City Sentence Length of Stay for Pretrial Admissions



### Distribution of Pretrial Length of Stay for Pretrial Admissions



### Distribution of Length of Stay for Parole Violation Admissions



### TRENDS IN CUSTODY FOR PRETRIAL ADMISSIONS

### **Bail Amount for Pretrial Admissions**



### Distribution of Bail Amounts for Pretrial Admissions



### Pretrial Length of Stay



### Percent of Pretrial Admissions by Discharge Category







## Number of Pretrial Admissions by Charge Level



BAIL AMOUNT SET

## Bail Amount for Pretrial Admissions by Charge Level



### Distribution of Bail Amounts for Pretrial Felony Admissions



## Distribution of Bail Amounts for Pretrial Misdemeanor Admissions



PRETRIAL LENGTH OF STAY

### Pretrial Length of Stay by Charge Level



## Distribution of Pretrial Length of Stay for Felony Admissions



## Distribution of Pretrial Length of Stay for Misdemeanor Admissions





## Percent of Pretrial Felony Admissions by Discharge Category



## Percent of Pretrial Misdemeanor Admissions by Discharge Category



#### TRENDS IN CUSTODY BY CHARGE CATEGORY



# Number of Pretrial Admissions by Felony Charge Category



# Number of Pretrial Admissions by Misdemeanor Charge Category



BAIL AMOUNT SET

### Bail Amount for Pretrial Admissions by F