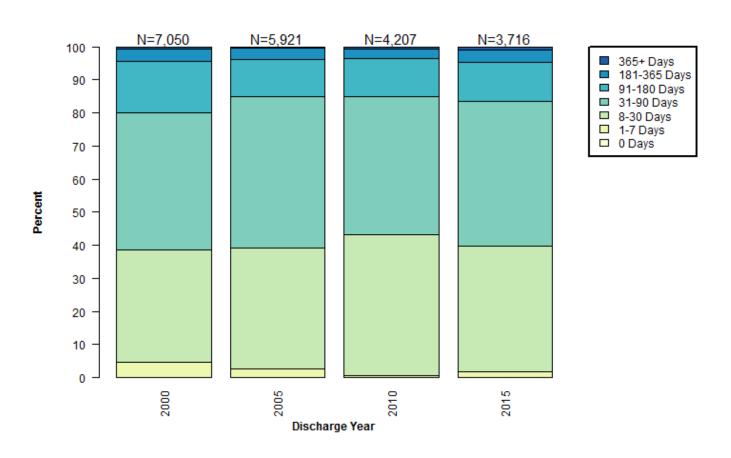

#### Number

#### **Percent**





## Pretrial Admissions by Felony Charge Category, 1995-2015

#### Number Percent





## Pretrial Admissions by Misdemeanor Charge Category, 1995-2015

Number Percent





### Pretrial Admissions by Charge Category, 1995-2015

#### Percent





Percent

### TRENDS IN LENGTH OF STAY BY LEGAL STATUS

### Length of Stay by Legal Status

#### Mean

#### 

100

10

0

#### Median



Data Source: New York City Department of Correction

2008

Discharge Year

2009

2011

2005

<002 <005

## Distribution of Length of Stay for City Sentence Admissions



## Distribution of City Sentence Length of Stay for Pretrial Admissions



### Distribution of Pretrial Length of Stay for Pretrial Admissions



### Distribution of Length of Stay for Parole Violation Admissions



### TRENDS IN CUSTODY FOR PRETRIAL ADMISSIONS

### **Bail Amount for Pretrial Admissions**



### Distribution of Bail Amounts for Pretrial Admissions



### Pretrial Length of Stay



### Percent of Pretrial Admissions by Discharge Category







## Number of Pretrial Admissions by Charge Level



BAIL AMOUNT SET

## Bail Amount for Pretrial Admissions by Charge Level



### Distribution of Bail Amounts for Pretrial Felony Admissions



## Distribution of Bail Amounts for Pretrial Misdemeanor Admissions



PRETRIAL LENGTH OF STAY

### Pretrial Length of Stay by Charge Level



## Distribution of Pretrial Length of Stay for Felony Admissions



## Distribution of Pretrial Length of Stay for Misdemeanor Admissions





## Percent of Pretrial Felony Admissions by Discharge Category



##