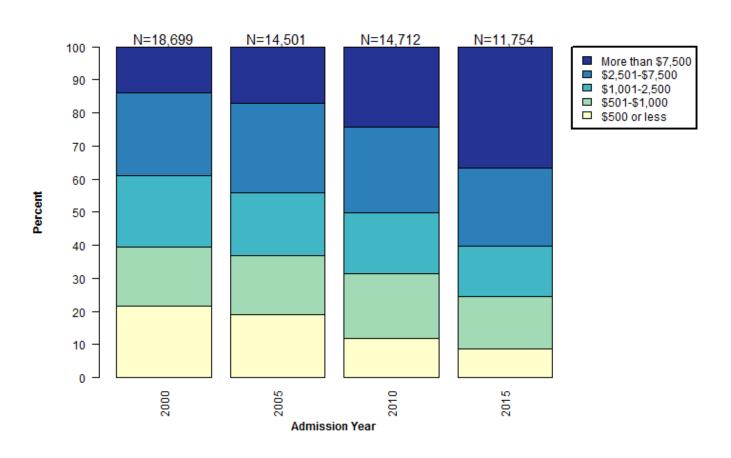

## Distribution of Bail Amounts for Pretrial Manhattan Admissions

#### Pretrial Length of Stay by Borough

Discharge Year

Data Source: New York City Department of Correction

Discharge Year