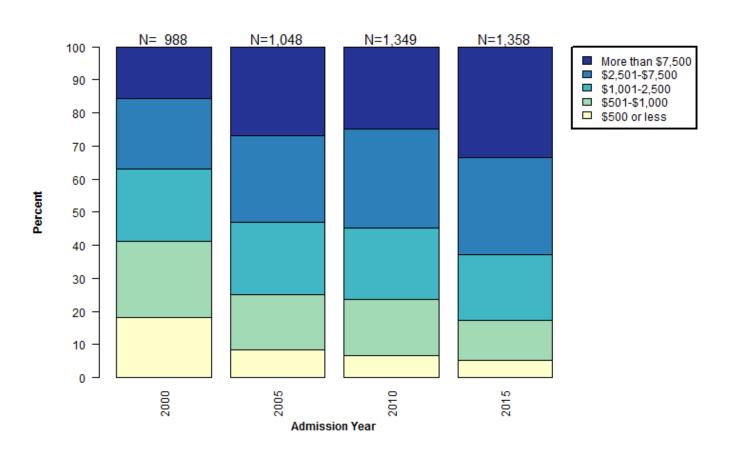

#### Bail Amount for Pretrial Admissions by Age Group

#### Distribution of Bail Amounts for Pretrial 16-17 Year-Old Admissions

#### Distribution of Bail Amounts for Pretrial 18-20 Year-Old Admissions

#### Distribution of Bail Amounts for Pretrial 21-24 Year-Old Admissions

#### Distribution of Bail Amounts for Pretrial 25-34 Year-Old Admissions

#### Distribution of Bail Amounts for Pretrial 35 and Older Admissions

PRETRIAL LENGTH OF STAY