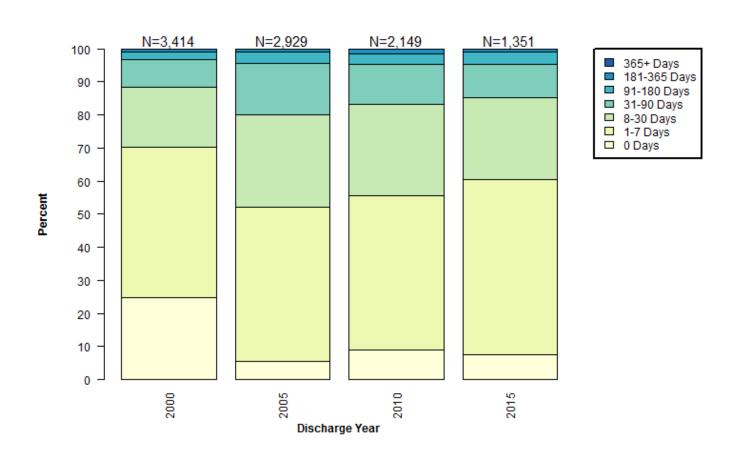

### Pretrial Length of Stay by Charge Level

## Distribution of Pretrial Length of Stay for Misdemeanor Admissions