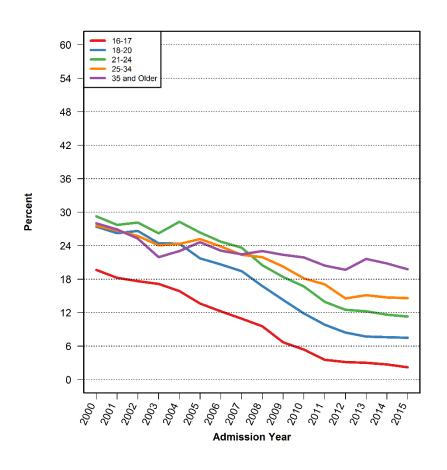

#### Percent of Pretrial Admissions for Violent Crimes and Felony Drug Charges by Age Group

#### **Violent Crimes**

#### **Felony Drug Charges**

BAIL AMOUNT SET