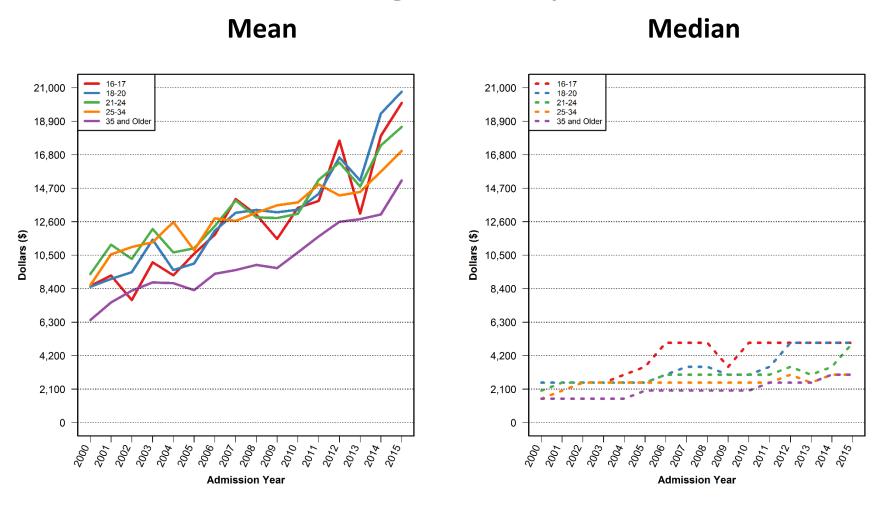

#### Bail Amount for Pretrial Admissions by Age Group

#### Distribution of Bail Amounts for Pretrial 16-17 Year-Old Admissions

#### Distribution of Bail Amounts for Pretrial 18-20 Year-Old Admissions

#### Distribution of Bail Amounts for Pretrial 21-24 Year-Old Admissions

#### Distribution of Bail Amounts for Pretrial 25-34 Year-Old Admissions

#### Distribution of Bail Amounts for Pretrial 35 and Older Admissions

PRETRIAL LENGTH OF STAY