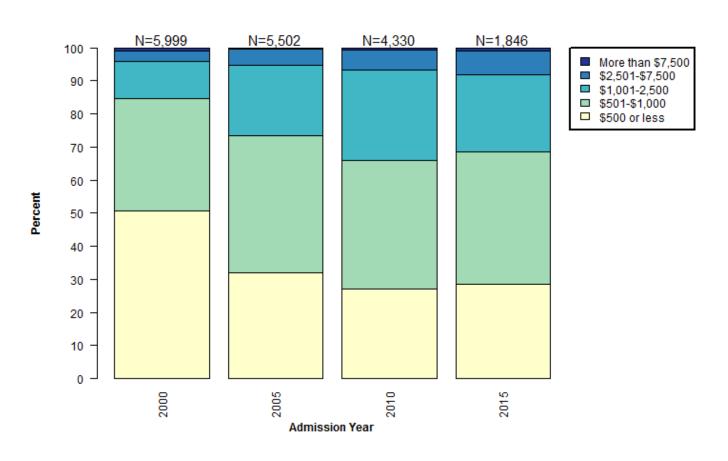

## Bail Amount for Pretrial Admissions by Race/Ethnicity

#### Distribution of Bail Amounts for Pretrial White Admissions

#### Distribution of Bail Amounts for Pretrial Black Admissions

#### Distribution of Bail Amounts for Pretrial Hispanic Admissions

PRETRIAL LENGTH OF STAY