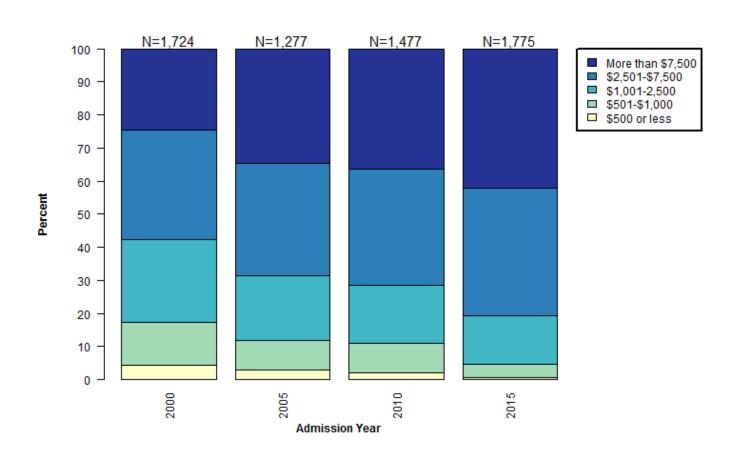

## Bail Amount for Pretrial Admissions by Race/Ethnicity

#### Distribution of Bail Amounts for Pretrial White Admissions

#### Distribution of Bail Amounts for Pretrial Black Admissions

#### Distribution of Bail Amounts for Pretrial Hispanic Admissions

PRETRIAL LENGTH OF STAY