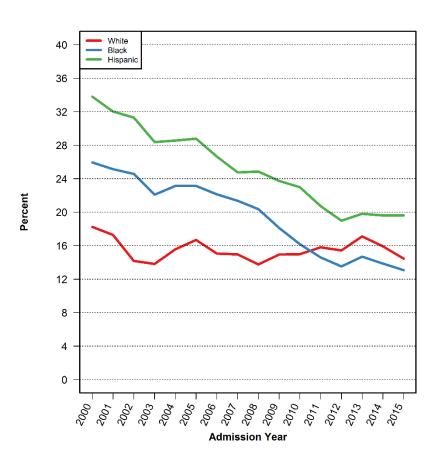

### Percent of Pretrial Admissions for Violent Crimes and Felony Drug Charges by Race/Ethnicity

#### **Violent Crimes**

#### **Felony Drug Charges**

BAIL AMOUNT SET