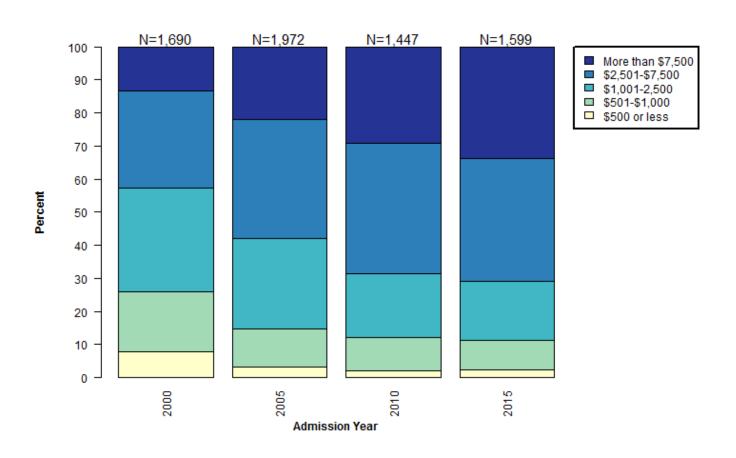

## Bail Amount for Pretrial Admissions by Gender

#### Distribution of Bail Amounts for Pretrial Male Admissions

#### Distribution of Bail Amounts for Pretrial Female Admissions

PRETRIAL LENGTH OF STAY