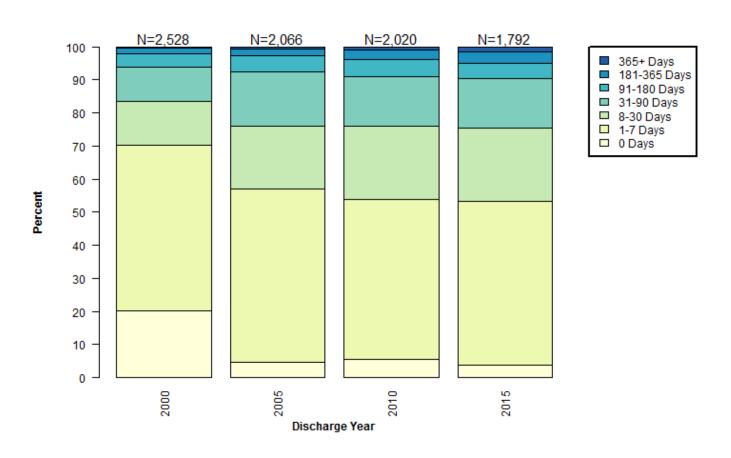

#### Distribution of Bail Amounts for Pretrial Bronx Admissions



#### Distribution of Bail Amounts for Pretrial Brooklyn Admissions



## Distribution of Bail Amounts for Pretrial Manhattan Admissions



## Distribution of Bail Amounts for Pretrial Queens Admissions



## Distribution of Bail Amounts for Pretrial Staten Island Admissions



PRETRIAL LENGTH OF STAY

#### Pretrial Length of Stay by Borough





Discharge Year

Data Source: New York City Department of Correction

Discharge Year

## Distribution of Pretrial Length of Stay for the Bronx



## Distribution of Pretrial Length of Stay for Brooklyn



## Distribution of Pretrial Length of Stay for Manhattan



## Distribution of Pretrial Length of Stay for Queens



## Distribution of Pretrial Length of Stay for Staten Island





## Percent of Pretrial Bronx Admissions by Discharge Category



### Percent of Pretrial Brooklyn Admissions by Discharge Category



### Percent of Pretrial Manhattan Admissions by Discharge Category



### Percent of Pretrial Queens Admissions by Discharge Category



## Percent of Pretrial Staten Island Admissions by Discharge Category



## TRENDS IN CUSTODY BY DISCHARGE CATEGORY



## Number of Pretrial Discharges by Category



## Percent of Pretrial Discharges for Violent Crimes and Felony Drug Charges by Category

#### **Violent Crimes**

**Felony Drug Charges** 





BAIL AMOUNT SET

## Bail Amount for Pretrial Admissions by Discharge Category

Mean Median





## Distribution of Bail Amounts for Pretrial Admissions with Bail Paid Discharge



## Distribution of Bail Amounts f