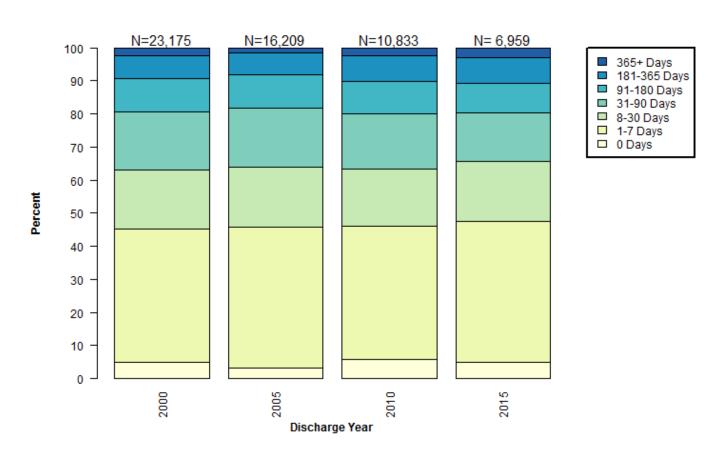

## Percent of Pretrial Bronx Admissions by Discharge Category

### Percent of Pretrial Brooklyn Admissions by Discharge Category

### Percent of Pretrial Manhattan Admissions by Discharge Category

### Percent of Pretrial Queens Admissions by Discharge Category

## Percent of Pretrial Staten Island Admissions by Discharge Category