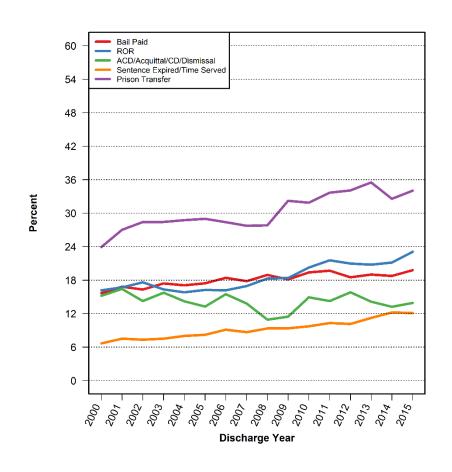

etrial Length of Stay for Brooklyn



## Distribution of Pretrial Length of Stay for Manhattan



## Distribution of Pretrial Length of Stay for Queens



## Distribution of Pretrial Length of Stay for Staten Island





## Percent of Pretrial Bronx Admissions by Discharge Category



### Percent of Pretrial Brooklyn Admissions by Discharge Category



### Percent of Pretrial Manhattan Admissions by Discharge Category



### Percent of Pretrial Queens Admissions by Discharge Category



## Percent of Pretrial Staten Island Admissions by Discharge Category



## TRENDS IN CUSTODY BY DISCHARGE CATEGORY



## Number of Pretrial Discharges by Category



## Percent of Pretrial Discharges for Violent Crimes and Felony Drug Charges by Category

#### **Violent Crimes**

**Felony Drug Charges** 





BAIL AMOUNT SET

## Bail Amount for Pretrial Admissions by Discharge Category

Mean Median





## Distribution of Bail Amounts for Pretrial Admissions with Bail Paid Discharge



## Distribution of Bail Amounts for Pretrial Admissions with ROR Discharge



# Distribution of Bail Amounts for Pretrial Admissions with Sentence Expired/Time Served Discharge



# Distribution of Bail Amounts for Pretrial Admissions with Prison Transfer Discharge



PRETRIAL LENGTH OF STAY

## Pretrial Length of Stay by Discharge Category



## Distribution of Pretrial Length of Stay for Admissions with Bail Paid Discharge



## Distribution of Pretrial Length of Stay for Admissions with ROR Discharge



# Distribution of Pretrial Length of Stay for Admissions with Sentence Expired/Time Served Discharge