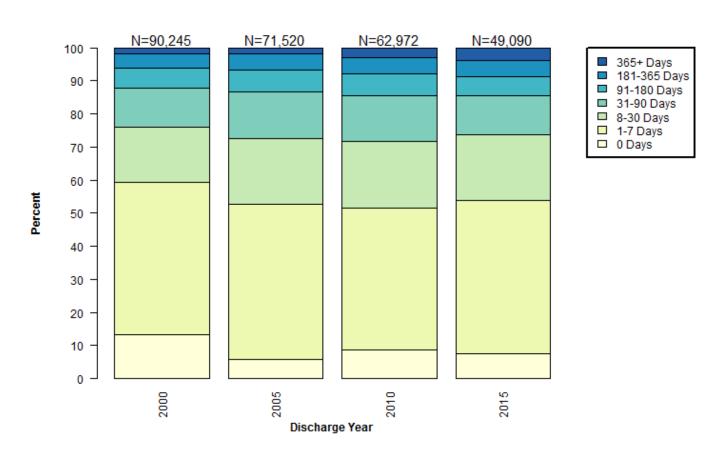

tus, 1995-2015



### Pretrial Admissions by Charge Level, 1995-2015

#### Number

#### **Percent**





## Pretrial Admissions by Felony Charge Category, 1995-2015

#### Number Percent





## Pretrial Admissions by Misdemeanor Charge Category, 1995-2015

Number Percent





### Pretrial Admissions by Charge Category, 1995-2015

#### Percent





Percent

### TRENDS IN LENGTH OF STAY BY LEGAL STATUS

### Length of Stay by Legal Status

#### Mean

#### 

100

10

0

#### Median



Data Source: New York City Department of Correction

2008

Discharge Year

2009

2011

2005

<002 <005

## Distribution of Length of Stay for City Sentence Admissions



## Distribution of City Sentence Length of Stay for Pretrial Admissions



### Distribution of Pretrial Length of Stay for Pretrial Admissions



### Distribution of Length of Stay for Parole Violation Admissions



### TRENDS IN CUSTODY FOR PRETRIAL ADMISSIONS

### **Bail Amount for Pretrial Admissions**



### Distribution of Bail Amounts for Pretrial Admissions



### Pretrial Length of Stay



### Percent of Pretrial Admissions by Discharge Category







## Number of Pretrial Admissions by Charge Level



BAIL AMOUNT SET

## Bail Amount for Pretrial Admissions by Charge Level



### Distribution of Bail Amounts for Pretrial Felony Admissions



## Distribution of Bail Amounts for Pretrial Misdemeanor Admissions



PRETRIAL LENGTH OF STAY

### Pretrial Length of Stay by Charge Level



## Distribution of Pretrial Length of Stay for Felony Admissions



## Distribution of Pretrial Length of Stay for Misdemeanor Admissions