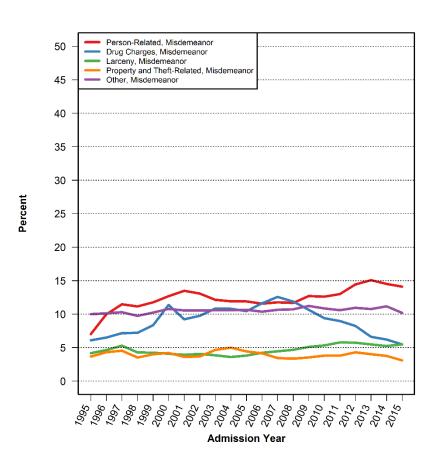

## Pretrial Admissions by Misdemeanor Charge Category, 1995-2015

Number Percent