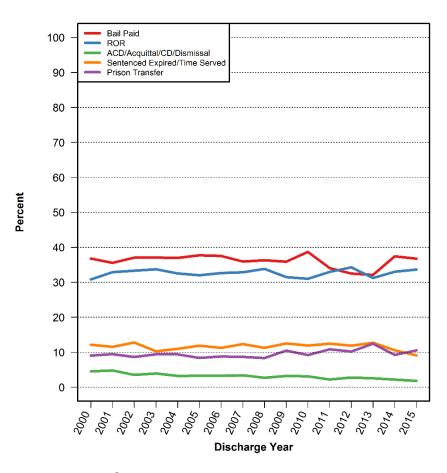

### Percent of Pretrial Admissions by Discharge Category

## Number of Pretrial Discharges by Category