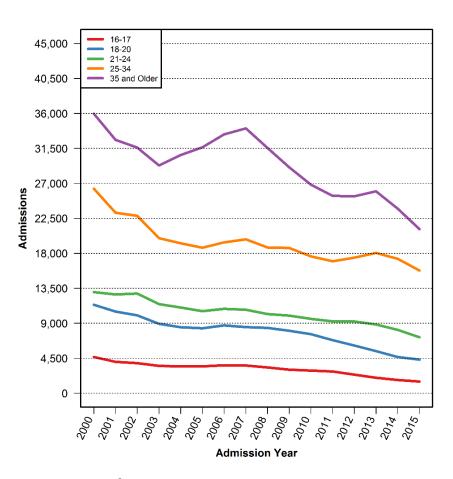

g Charges**





BAIL AMOUNT SET

## Bail Amount for Pretrial Admissions by Race/Ethnicity



#### Distribution of Bail Amounts for Pretrial White Admissions



#### Distribution of Bail Amounts for Pretrial Black Admissions



#### Distribution of Bail Amounts for Pretrial Hispanic Admissions



PRETRIAL LENGTH OF STAY

#### Pretrial Length of Stay by Race/Ethnicity



#### Distribution of Pretrial Length of Stay for Whites



#### Distribution of Pretrial Length of Stay for Blacks



#### Distribution of Pretrial Length of Stay for Hispanics





# Percent of Pretrial White Admissions by Discharge Category



# Percent of Pretrial Black Admissions by Discharge Category



# Percent of Pretrial Hispanic Admissions by Discharge Category







# Number of Pretrial Admissions by Age Group



#### Percent of Pretrial Admissions for Violent Crimes and Felony Drug Charges by Age Group

#### **Violent Crimes**

#### **Felony Drug Charges**





BAIL AMOUNT SET

#### Bail Amount for Pretrial Admissions by Age Group



#### Distribution of Bail Amounts for Pretrial 16-17 Year-Old Admissions



#### Distribution of Bail Amounts for Pretrial 18-20 Year-Old Admissions



#### Distribution of Bail Amounts for Pretrial 21-24 Year-Old Admissions



#### Distribution of Bail Amounts for Pretrial 25-34 Year-Old Admissions



#### Distribution of Bail Amounts for Pretrial 35 and Older Admissions



PRETRIAL LENGTH OF STAY

#### Pretrial Length of Stay by Age Group



#### Distribution of Pretrial Length of Stay for 16-17 Year-Olds



#### Distribution of Pretrial Length of Stay for 18-20 Y