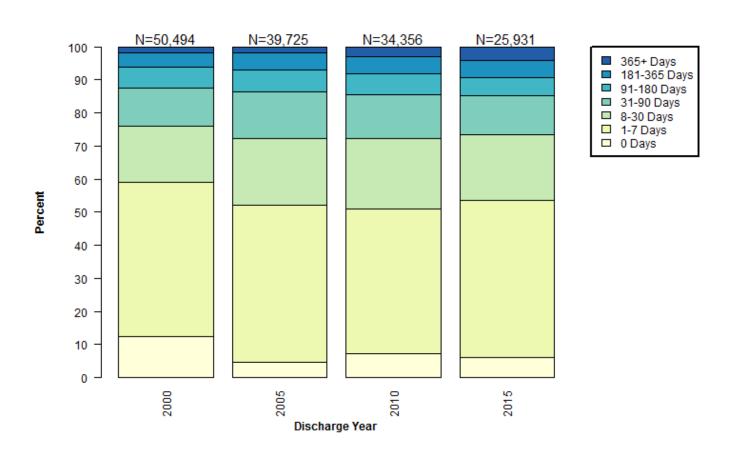

gory



#### Percent of Pretrial Female Admissions by Discharge Category



## TRENDS IN CUSTODY BY RACE/ETHNICITY



## Number of Pretrial Admissions by Race/Ethnicity



### Percent of Pretrial Admissions for Violent Crimes and Felony Drug Charges by Race/Ethnicity

#### **Violent Crimes**

#### **Felony Drug Charges**





BAIL AMOUNT SET

## Bail Amount for Pretrial Admissions by Race/Ethnicity



#### Distribution of Bail Amounts for Pretrial White Admissions



#### Distribution of Bail Amounts for Pretrial Black Admissions



#### Distribution of Bail Amounts for Pretrial Hispanic Admissions



PRETRIAL LENGTH OF STAY

#### Pretrial Length of Stay by Race/Ethnicity



#### Distribution of Pretrial Length of Stay for Whites



#### Distribution of Pretrial Length of Stay for Blacks



#### Distribution of Pretrial Length of Stay for Hispanics





# Percent of Pretrial White Admissions by Discharge Category



# Percent of Pretrial Black Admissions by Discharge Category



# Percent of Pretrial Hispanic Admissions by Discharge Category







# Number of Pretrial Admissions by Age Group



#### Percent of Pretrial Admissions for Violent Crimes and Felony Drug Charges by Age Group

#### **Violent Crimes**

#### **Felony Drug Charges**





BAIL AMOUNT SET

#### Bail Amount for Pretrial Admissions by Age Group



#### Distribution of Bail Amounts for Pretrial 16-17 Year-Old Admissions



#### Distribution of Bail Amounts for Pretrial 18-20 Year-Old Admissions



#### Distribution of Bail Amounts for Pretrial 21-24 Year-Old Admissions



#### Distribution of Bail Amounts