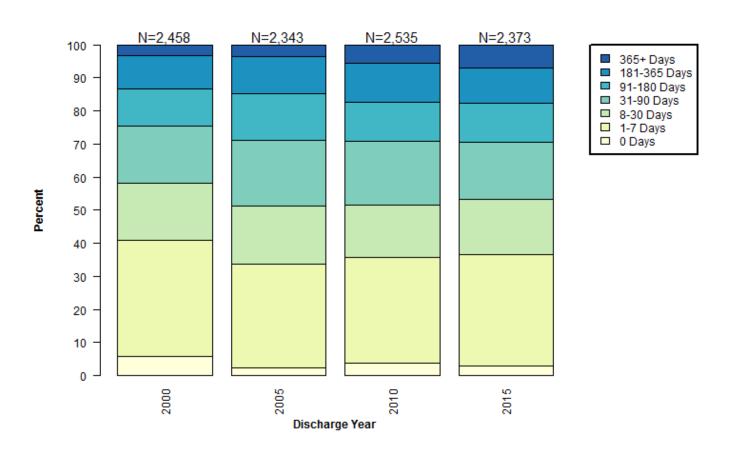

## Percent of Pretrial Bronx Admissions by Discharge Category

### Percent of Pretrial Brooklyn Admissions by Discharge Category

### Percent of Pretrial Manhattan Admissions by Discharge Category

### Percent of Pretrial Queens Admissions by Discharge Category

## Percent of Pretrial Staten Island Admissions by Discharge Category