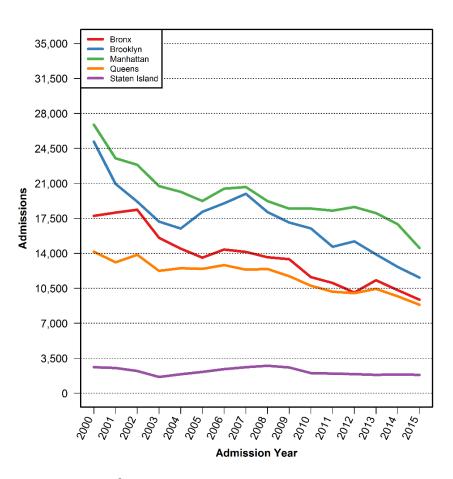

## Distribution of Pretrial Length of Stay for 16-17 Year-Olds



#### Distribution of Pretrial Length of Stay for 18-20 Year-Olds



#### Distribution of Pretrial Length of Stay for 21-24 Year-Olds



#### Distribution of Pretrial Length of Stay for 25-34 Year-Olds



#### Distribution of Pretrial Length of Stay for Individuals 35 and Older





# Percent of Pretrial 16-17 Year-Old Admissions by Discharge Category



## Percent of Pretrial 18-20 Year-Old Admissions by Discharge Category



### Percent of Pretrial 21-24 Year-Old Admissions by Discharge Category



#### Percent of Pretrial 25-34 Year-Old Admissions by Discharge Category



#### Percent of Pretrial 35 and Older Admissions by Discharge Category



# TRENDS IN CUSTODY BY BOROUGH



## Number of Pretrial Admissions by Borough



## Percent of Pretrial Admissions for Violent Crimes and Felony Drug Charges by Borough

#### **Violent Crimes**

#### **Felony Drug Charges**





BAIL AMOUNT SET

## Bail Amount for Pretrial Admissions by Borough



#### Distribution of Bail Amounts for Pretrial Bronx Admissions



#### Distribution of Bail Amounts for Pretrial Brooklyn Admissions



## Distribution of Bail Amounts for Pretrial Manhattan Admissions



## Distribution of Bail Amounts for Pretrial Queens Admissions



## Distribution of Bail Amounts for Pretrial Staten Island Admissions



PRETRIAL LENGTH OF STAY

#### Pretrial Length of Stay by Borough





Discharge Year

Data Source: New York City Department of Correction

Discharge Year

## Distribution of Pretrial Length of Stay for the Bronx



## Distribution of P