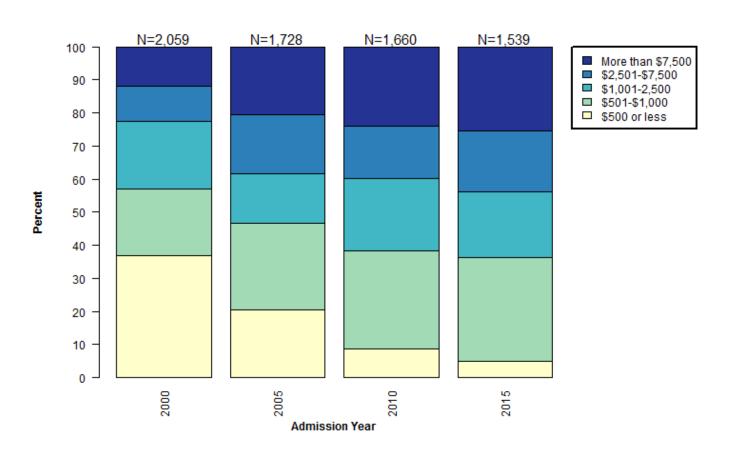

gory



#### Percent of Pretrial 25-34 Year-Old Admissions by Discharge Category



#### Percent of Pretrial 35 and Older Admissions by Discharge Category



# TRENDS IN CUSTODY BY BOROUGH



## Number of Pretrial Admissions by Borough



## Percent of Pretrial Admissions for Violent Crimes and Felony Drug Charges by Borough

#### **Violent Crimes**

#### **Felony Drug Charges**





BAIL AMOUNT SET

## Bail Amount for Pretrial Admissions by Borough



#### Distribution of Bail Amounts for Pretrial Bronx Admissions



#### Distribution of Bail Amounts for Pretrial Brooklyn Admissions



## Distribution of Bail Amounts for Pretrial Manhattan Admissions



## Distribution of Bail Amounts for Pretrial Queens Admissions



## Distribution of Bail Amounts for Pretrial Staten Island Admissions



PRETRIAL LENGTH OF STAY

#### Pretrial Length of Stay by Borough





Discharge Year

Data Source: New York City Department of Correction

Discharge Year

## Distribution of Pretrial Length of Stay for the Bronx



## Distribution of Pretrial Length of Stay for Brooklyn



## Distribution of Pretrial Length of Stay for Manhattan



## Distribution of Pretrial Length of Stay for Queens



## Distribution of Pretrial Length of Stay for Staten Island





## Percent of Pretrial Bronx Admissions by Discharge Category



### Percent of Pretrial Brooklyn Admissions by Discharge Category



### Percent of Pretrial Manhattan Admissions by Discharge Category



### Percent of Pretrial Queens Admissions by Discharge Category



## Percent of Pretrial Staten Island Admissions by Discharge Category