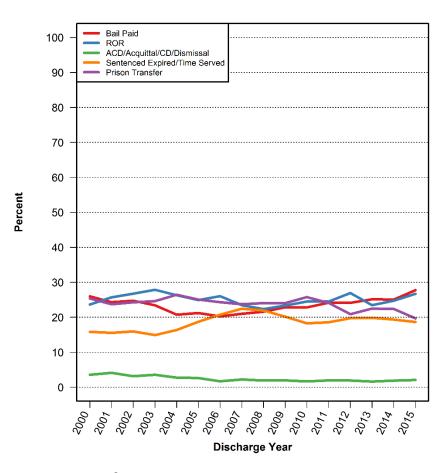

gth of Stay for Admissions for Felony Other Property/Theft Related Charges



### Distribution of Pretrial Length of Stay for Admissions for Felony Other Charges



# Distribution of Pretrial Length of Stay for Admissions for Misdemeanor Person Related Charges



# Distribution of Pretrial Length of Stay for Admissions for Misdemeanor Drug Charges



#### Distribution of Pretrial Length of Stay for Admissions for Misdemeanor Larceny



# Distribution of Pretrial Length of Stay for Admissions for Misdemeanor Other Property/Theft Related Charges



# Distribution of Pretrial Length of Stay for Admissions for Misdemeanor Other Charges





## Percent of Pretrial Admissions for Violent Crimes by Discharge Category



## Percent of Pretrial Admissions for Felony Burglary by Discharge Category



## Percent of Pretrial Admissions for Felony Weapon Charges by Discharge Category



#### Percent of Pretrial Admissions for Felony Drug Charges by Discharge Category



#### Percent of Pretrial Admissions for Felony Larceny by Discharge Category



# Percent of Pretrial Admissions for Felony Other Person Related Charges by Discharge Category



#### Percent of Pretrial Admissions for Other Property/Theft Related Charges by Discharge Category



#### Percent of Pretrial Admissions for Felony Other Charges by Discharge Category



# Percent of Pretrial Admissions for Misdemeanor Person Related Charges by Discharge Category



# Percent of Pretrial Admissions for Misdemeanor Drug Charges by Discharge Category



# Percent of Pretrial Admissions for Misdemeanor Larceny by Discharge Category