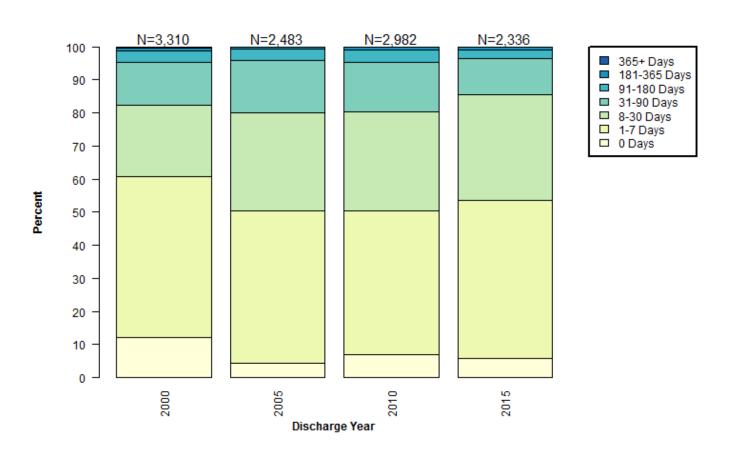

### Pretrial Length of Stay by Charge Level

## Distribution of Pretrial Length of Stay for Misdemeanor Admissions