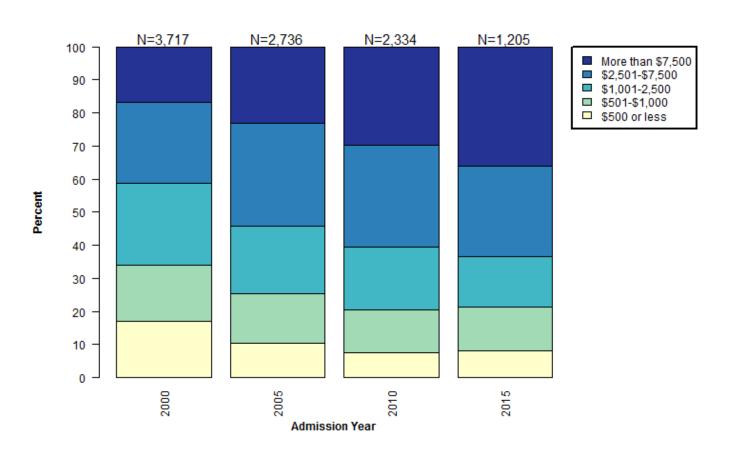

RIAL LENGTH OF STAY

#### Pretrial Length of Stay by Race/Ethnicity



#### Distribution of Pretrial Length of Stay for Whites



#### Distribution of Pretrial Length of Stay for Blacks



#### Distribution of Pretrial Length of Stay for Hispanics





# Percent of Pretrial White Admissions by Discharge Category



# Percent of Pretrial Black Admissions by Discharge Category



# Percent of Pretrial Hispanic Admissions by Discharge Category







# Number of Pretrial Admissions by Age Group



#### Percent of Pretrial Admissions for Violent Crimes and Felony Drug Charges by Age Group

#### **Violent Crimes**

#### **Felony Drug Charges**





BAIL AMOUNT SET

#### Bail Amount for Pretrial Admissions by Age Group



#### Distribution of Bail Amounts for Pretrial 16-17 Year-Old Admissions



#### Distribution of Bail Amounts for Pretrial 18-20 Year-Old Admissions



#### Distribution of Bail Amounts for Pretrial 21-24 Year-Old Admissions



#### Distribution of Bail Amounts for Pretrial 25-34 Year-Old Admissions



#### Distribution of Bail Amounts for Pretrial 35 and Older Admissions



PRETRIAL LENGTH OF STAY

#### Pretrial Length of Stay by Age Group



#### Distribution of Pretrial Length of Stay for 16-17 Year-Olds



#### Distribution of Pretrial Length of Stay for 18-20 Year-Olds



#### Distribution of Pretrial Length of Stay for 21-24 Year-Olds



#### Distribution of Pretrial Length of Stay for 25-34 Year-Olds



#### Distribution of Pretrial Length of Stay for Individuals 35 and Older





# Percent of Pretrial 16-17 Year-Old Admissions by Discharge Category



##