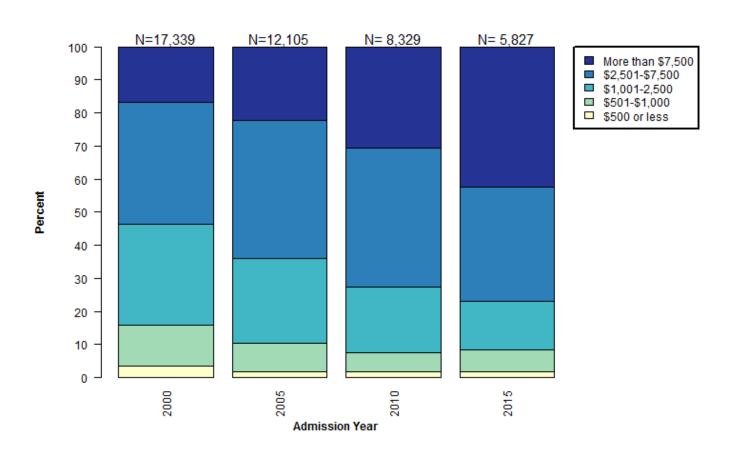

#### Distribution of Bail Amounts for Pretrial 16-17 Year-Old Admissions

#### Distribution of Bail Amounts for Pretrial 18-20 Year-Old Admissions

#### Distribution of Bail Amounts for Pretrial 21-24 Year-Old Admissions

#### Distribution of Bail Amounts for Pretrial 25-34 Year-Old Admissions

#### Distribution of Bail Amounts for Pretrial 35 and Older Admissions

PRETRIAL LENGTH OF STAY