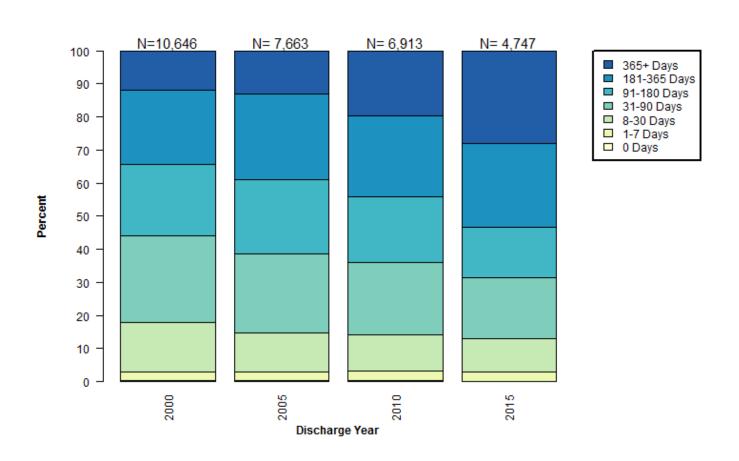

edian





## Distribution of Bail Amounts for Pretrial Admissions with Bail Paid Discharge



## Distribution of Bail Amounts for Pretrial Admissions with ROR Discharge



# Distribution of Bail Amounts for Pretrial Admissions with Sentence Expired/Time Served Discharge



# Distribution of Bail Amounts for Pretrial Admissions with Prison Transfer Discharge



PRETRIAL LENGTH OF STAY

## Pretrial Length of Stay by Discharge Category



## Distribution of Pretrial Length of Stay for Admissions with Bail Paid Discharge



## Distribution of Pretrial Length of Stay for Admissions with ROR Discharge



# Distribution of Pretrial Length of Stay for Admissions with Sentence Expired/Time Served Discharge



# Distribution of Pretrial Length of Stay for Admissions with Prison Transfer Discharge