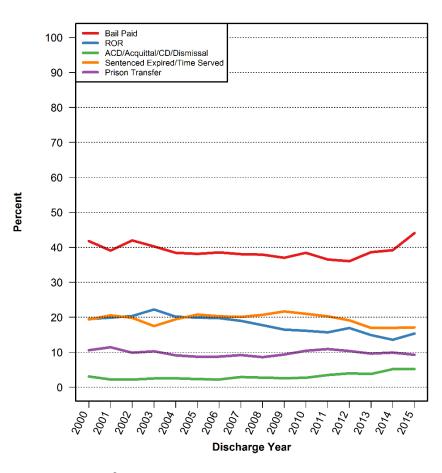

## Distribution of Bail Amounts for Pretrial Staten Island Admissions



PRETRIAL LENGTH OF STAY

#### Pretrial Length of Stay by Borough





Discharge Year

Data Source: New York City Department of Correction

Discharge Year

## Distribution of Pretrial Length of Stay for the Bronx



## Distribution of Pretrial Length of Stay for Brooklyn



## Distribution of Pretrial Length of Stay for Manhattan



## Distribution of Pretrial Length of Stay for Queens



## Distribution of Pretrial Length of Stay for Staten Island





## Percent of Pretrial Bronx Admissions by Discharge Category



### Percent of Pretrial Brooklyn Admissions by Discharge Category



### Percent of Pretrial Manhattan Admissions by Discharge Category



### Percent of Pretrial Queens Admissions by Discharge Category



## Percent of Pretrial Staten Island Admissions by Discharge Category



## TRENDS IN CUSTODY BY DISCHARGE CATEGORY



## Number of Pretrial Discharges by Category



## Percent of Pretrial Discharges for Violent Crimes and Felony Drug Charges by Category

#### **Violent Crimes**

**Felony Drug Charges** 





BAIL AMOUNT SET

## Bail Amount for Pretrial Admissions by Discharge Category

Mean Median





## Distribution of Bail Amounts for Pretrial Admissions with Bail Paid Discharge



## Distribution of Bail Amounts for Pretrial Admissions with ROR Discharge



# Distribution of Bail Amounts for Pretrial Admissions with Sentence Expired/Time Served Discharge



# Distribution of Bail Amounts for Pretrial Admissions with Prison Transfer Discharge



PRETRIAL LENGTH OF STAY

## Pretrial