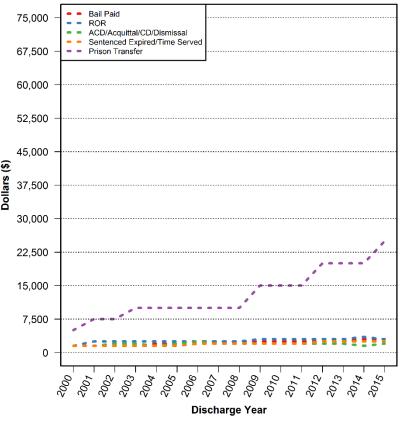

## Distribution of Pretrial Length of Stay for Queens



## Distribution of Pretrial Length of Stay for Staten Island





## Percent of Pretrial Bronx Admissions by Discharge Category



### Percent of Pretrial Brooklyn Admissions by Discharge Category



### Percent of Pretrial Manhattan Admissions by Discharge Category



### Percent of Pretrial Queens Admissions by Discharge Category



## Percent of Pretrial Staten Island Admissions by Discharge Category



## TRENDS IN CUSTODY BY DISCHARGE CATEGORY



## Number of Pretrial Discharges by Category



## Percent of Pretrial Discharges for Violent Crimes and Felony Drug Charges by Category

#### **Violent Crimes**

**Felony Drug Charges** 





BAIL AMOUNT SET

## Bail Amount for Pretrial Admissions by Discharge Category

Mean Median





## Distribution of Bail Amounts for Pretrial Admissions with Bail Paid Discharge



## Distribution of Bail Amounts for Pretrial Admissions with ROR Discharge



# Distribution of Bail Amounts for Pretrial Admissions with Sentence Expired/Time Served Discharge



# Distribution of Bail Amounts for Pretrial Admissions with Prison Transfer Discharge



PRETRIAL LENGTH OF STAY

## Pretrial Length of Stay by Discharge Category



## Distribution of Pretrial Length of Stay for Admissions with Bail Paid Discharge



## Distribution of Pretrial Length of Stay for Admissions with ROR Discharge



# Distribution of Pretrial Length of Stay for Admissions with Sentence Expired/Time Served Discharge



# Distribution of Pretrial Length of Stay for Admissions with Prison Transfer Discharge