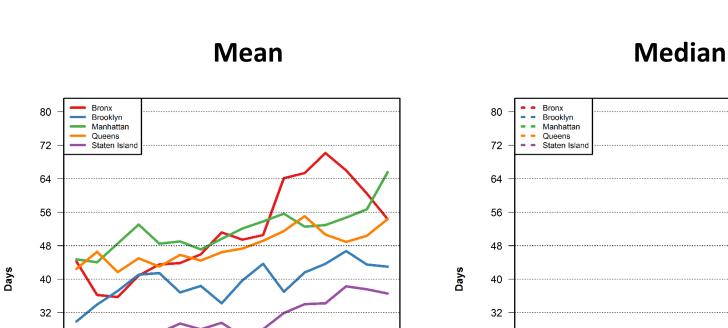

#### Pretrial Length of Stay by Borough

Discharge Year

Data Source: New York City Department of Correction

Discharge Year