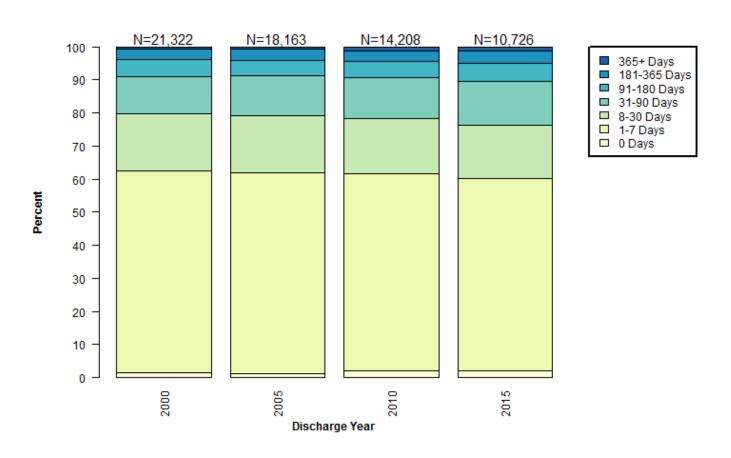

or Violent Crimes and Felony Drug Charges by Category

#### **Violent Crimes**

**Felony Drug Charges** 





BAIL AMOUNT SET

## Bail Amount for Pretrial Admissions by Discharge Category

Mean Median





## Distribution of Bail Amounts for Pretrial Admissions with Bail Paid Discharge



## Distribution of Bail Amounts for Pretrial Admissions with ROR Discharge



# Distribution of Bail Amounts for Pretrial Admissions with Sentence Expired/Time Served Discharge



# Distribution of Bail Amounts for Pretrial Admissions with Prison Transfer Discharge



PRETRIAL LENGTH OF STAY

## Pretrial Length of Stay by Discharge Category



## Distribution of Pretrial Length of Stay for Admissions with Bail Paid Discharge



## Distribution of Pretrial Length of Stay for Admissions with ROR Discharge



# Distribution of Pretrial Length of Stay for Admissions with Sentence Expired/Time Served Discharge



# Distribution of Pretrial Length of Stay for Admissions with Prison Transfer Discharge