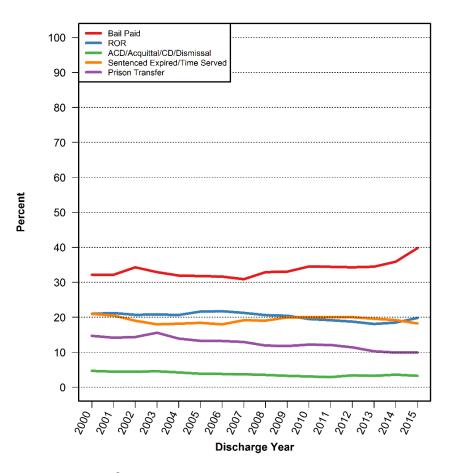

sions



#### Distribution of Bail Amounts for Pretrial 35 and Older Admissions



PRETRIAL LENGTH OF STAY

#### Pretrial Length of Stay by Age Group



#### Distribution of Pretrial Length of Stay for 16-17 Year-Olds



#### Distribution of Pretrial Length of Stay for 18-20 Year-Olds



#### Distribution of Pretrial Length of Stay for 21-24 Year-Olds



#### Distribution of Pretrial Length of Stay for 25-34 Year-Olds



#### Distribution of Pretrial Length of Stay for Individuals 35 and Older





# Percent of Pretrial 16-17 Year-Old Admissions by Discharge Category



## Percent of Pretrial 18-20 Year-Old Admissions by Discharge Category



### Percent of Pretrial 21-24 Year-Old Admissions by Discharge Category



#### Percent of Pretrial 25-34 Year-Old Admissions by Discharge Category



#### Percent of Pretrial 35 and Older Admissions by Discharge Category



# TRENDS IN CUSTODY BY BOROUGH



## Number of Pretrial Admissions by Borough



## Percent of Pretrial Admissions for Violent Crimes and Felony Drug Charges by Borough

#### **Violent Crimes**

#### **Felony Drug Charges**





BAIL AMOUNT SET

## Bail Amount for Pretrial Admissions by Borough



#### Distribution of Bail Amounts for Pretrial Bronx Admissions



#### Distribution of Bail Amounts for Pretrial Brooklyn Admissions



## Distribution of Bail Amounts for Pretrial Manhattan Admissions



## Distribution of Bail Amounts for Pretrial Queens Admissions



## Distribution of Bail Amounts for Pretrial Staten Island Admissions



PRETRIAL LENGTH OF STAY

#### Pretrial Length of Stay by Borough





Discharge