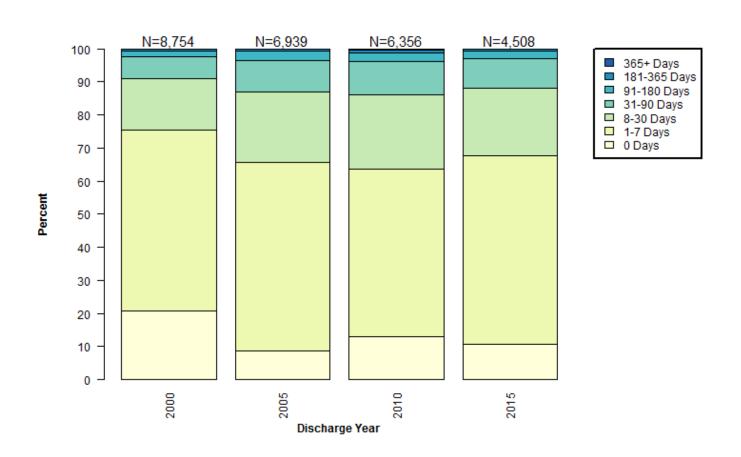

### Pretrial Length of Stay

### Percent of Pretrial Admissions by Discharge Category