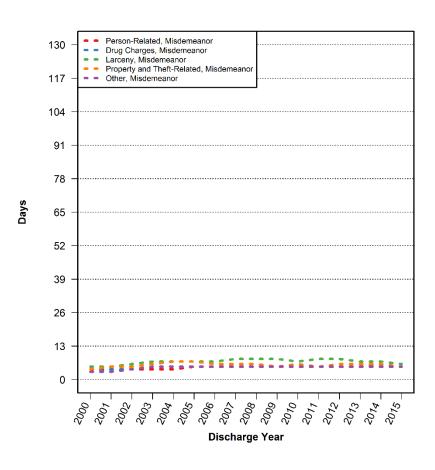

of Bail Amounts for Pretrial Admissions for Felony Other Property/Theft Related Charges



### Distribution of Bail Amounts for Pretrial Admissions for Felony Other Charges



# Distribution of Bail Amounts for Pretrial Admissions for Misdemeanor Person Related Charges



# Distribution of Bail Amounts for Pretrial Admissions for Misdemeanor Drug Charges



#### Distribution of Bail Amounts for Pretrial Admissions for Misdemeanor Larceny



# Distribution of Bail Amounts for Pretrial Admissions for Misdemeanor Other Property/Theft Related Charges



### Distribution of Bail Amounts for Pretrial Admissions Misdemeanor Other Charges



PRETRIAL LENGTH OF STAY

### Pretrial Length of Stay by Felony Charge Category



#### Pretrial Length of Stay by Misdemeanor Charge Category

Mean Median





### Distribution of Pretrial Length of Stay for Admissions for Violent Crimes



# Distribution of Pretrial Length of Stay for Admissions for Felony Burglary



### Distribution of Pretrial Length of Stay for Admissions for Felony Weapon Charges



### Distribution of Pretrial Length of Stay for Admissions for Felony Drug Charges



# Distribution of Pretrial Length of Stay for Admissions for Felony Larceny



# Distribution of Pretrial Length of Stay for Admissions for Felony Other Person Related Charges



# Distribution of Pretrial Length of Stay for Admissions for Felony Other Property/Theft Related Charges



### Distribution of Pretrial Length of Stay for Admissions for Felony Other Charges



# Distribution of Pretrial Length of Stay for Admissions for Misdemeanor Person Related C