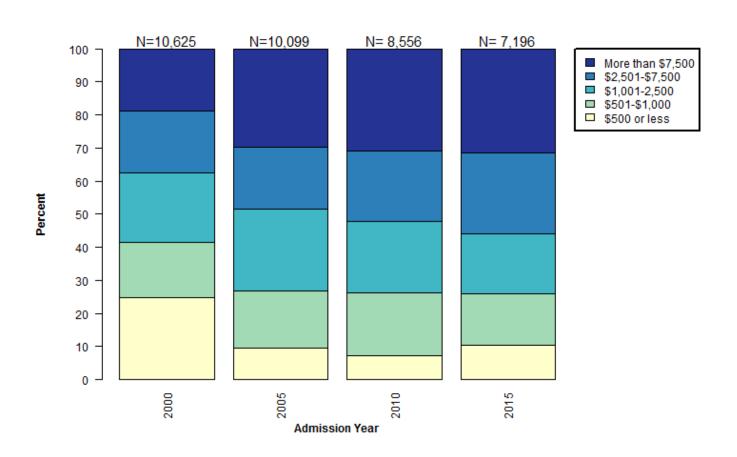

## Distribution of Bail Amounts for Pretrial Queens Admissions

#### Pretrial Length of Stay by Borough

Discharge Year

Data Source: New York City Department of Correction

Discharge Year