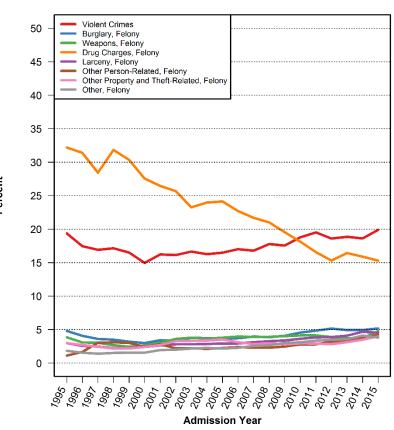

ding for the project and a special thanks to Virginia Bersch for her support.

### **INTRODUCTION**

## Number of Violent and Non-Violent Reported Crimes, 1980-2015



Data Source: New York City Police Department

## Number of Arrests, Criminal Summonses and Stops, 1980-2015



Data Sources: Division of Criminal Justice Services for Felony and Misdemeanor Arrests, New York City Police Department for Stops, and Office of Court Administration for Criminal Summonses

# Number of Annual Admissions and Average Daily Population (ADP), 1995-2015

**Admissions** 

**ADP** 





### Annual Admissions by Legal Status, 1995-2015



### Pretrial Admissions by Charge Level, 1995-2015

#### Number

#### **Percent**





## Pretrial Admissions by Felony Charge Category, 1995-2015

#### Number Percent





## Pretrial Admissions by Misdemeanor Charge Category, 1995-2015

Number Percent





### Pretrial Admissions by Charge Category, 1995-2015

#### Percent





Percent

### TRENDS IN LENGTH OF STAY BY LEGAL STATUS

### Length of Stay by Legal Status

#### Mean

#### 

100

10

0

#### Median



Data Source: New York City Department of Correction

2008

Discharge Year

2009

2011

2005

<002 <005

## Distribution of Length of Stay for City Sentence Admissions



## Distribution of City Sentence Length of Stay for Pretrial Admissions



### Distribution of Pretrial Length of Stay for Pretrial Admissions



### Distribution of Length of Stay for Parole Violation Admissions



### TRENDS IN CUSTODY FOR PRETRIAL ADMISSIONS

### **Bail Amount for Pretrial Admissions**



### Distribution of Bai