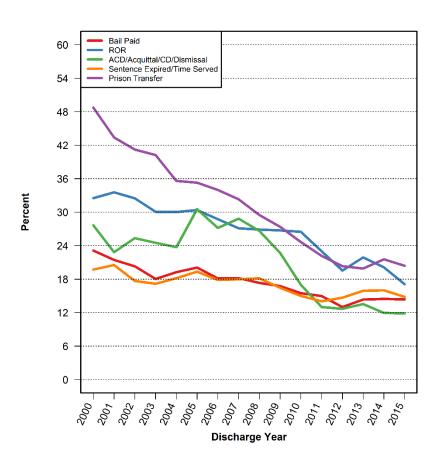

rial Length of Stay for Brooklyn



## Distribution of Pretrial Length of Stay for Manhattan



## Distribution of Pretrial Length of Stay for Queens



## Distribution of Pretrial Length of Stay for Staten Island





## Percent of Pretrial Bronx Admissions by Discharge Category



### Percent of Pretrial Brooklyn Admissions by Discharge Category



### Percent of Pretrial Manhattan Admissions by Discharge Category



### Percent of Pretrial Queens Admissions by Discharge Category



## Percent of Pretrial Staten Island Admissions by Discharge Category



## TRENDS IN CUSTODY BY DISCHARGE CATEGORY



## Number of Pretrial Discharges by Category



## Percent of Pretrial Discharges for Violent Crimes and Felony Drug Charges by Category

#### **Violent Crimes**

**Felony Drug Charges** 





BAIL AMOUNT SET

## Bail Amount for Pretrial Admissions by Discharge Category

Mean Median





## Distribution of Bail Amounts for Pretrial Admissions with Bail Paid Discharge



## Distribution of Bail Amounts for Pretrial Admissions with ROR Discharge



# Distribution of Bail Amounts for Pretrial Admissions with Sentence Expired/Time Served Discharge



# Distribution of Bail Amounts for Pretrial Admissions with Prison Transfer Discharge



PRETRIAL LENGTH OF STAY

## Pretrial Length of Stay by Discharge Category



## Distribution of Pretrial Length of Stay for Admissions with Bail Paid Discharge



## Distribution of Pretrial Length of Stay for Admissions with ROR Discharge



# Distribution of Pretrial Length of Stay for Admissions with Sentence Expired/Time Served Discharge



#