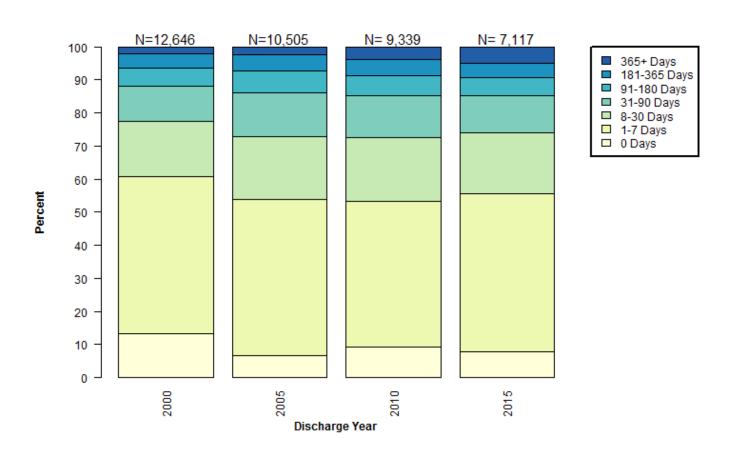

## Distribution of Pretrial Length of Stay for Felony Admissions

### Pretrial Length of Stay by Felony Charge Category