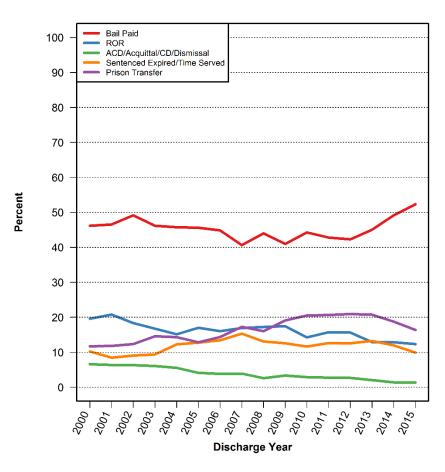

tribution of Pretrial Length of Stay for Admissions for Felony Other Charges



# Distribution of Pretrial Length of Stay for Admissions for Misdemeanor Person Related Charges



# Distribution of Pretrial Length of Stay for Admissions for Misdemeanor Drug Charges



#### Distribution of Pretrial Length of Stay for Admissions for Misdemeanor Larceny



# Distribution of Pretrial Length of Stay for Admissions for Misdemeanor Other Property/Theft Related Charges



# Distribution of Pretrial Length of Stay for Admissions for Misdemeanor Other Charges





## Percent of Pretrial Admissions for Violent Crimes by Discharge Category



## Percent of Pretrial Admissions for Felony Burglary by Discharge Category



## Percent of Pretrial Admissions for Felony Weapon Charges by Discharge Category



#### Percent of Pretrial Admissions for Felony Drug Charges by Discharge Category



#### Percent of Pretrial Admissions for Felony Larceny by Discharge Category



# Percent of Pretrial Admissions for Felony Other Person Related Charges by Discharge Category



#### Percent of Pretrial Admissions for Other Property/Theft Related Charges by Discharge Category



#### Percent of Pretrial Admissions for Felony Other Charges by Discharge Category



# Percent of Pretrial Admissions for Misdemeanor Person Related Charges by Discharge Category



# Percent of Pretrial Admissions for Misdemeanor Drug Charges by Discharge Category



# Percent of Pretrial Admissions for Misdemeanor Larceny by Discharge Category



# Percent of Pretrial Admissions for Misdemeanor Other Property/Theft Related Cha