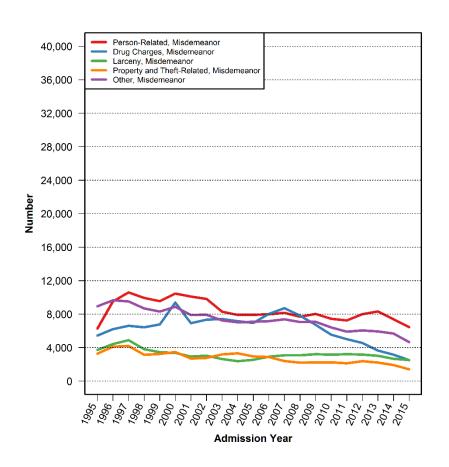

## Pretrial Admissions by Misdemeanor Charge Category, 1995-2015

Number Percent