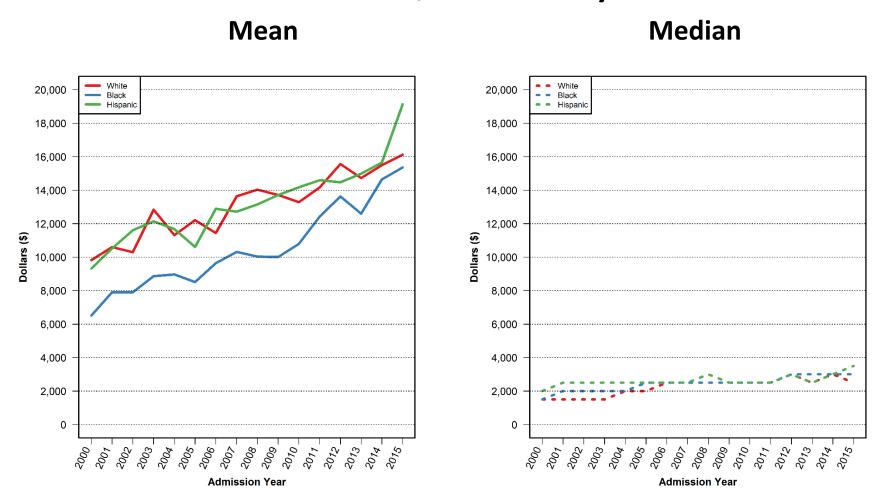

Admissions by Gender



#### Distribution of Bail Amounts for Pretrial Male Admissions



#### Distribution of Bail Amounts for Pretrial Female Admissions



PRETRIAL LENGTH OF STAY

#### Pretrial Length of Stay by Gender



## Distribution of Pretrial Length of Stay for Males



## Distribution of Pretrial Length of Stay for Females





## Percent of Pretrial Male Admissions by Discharge Category



#### Percent of Pretrial Female Admissions by Discharge Category



## TRENDS IN CUSTODY BY RACE/ETHNICITY



## Number of Pretrial Admissions by Race/Ethnicity



### Percent of Pretrial Admissions for Violent Crimes and Felony Drug Charges by Race/Ethnicity

#### **Violent Crimes**

#### **Felony Drug Charges**





BAIL AMOUNT SET

## Bail Amount for Pretrial Admissions by Race/Ethnicity



#### Distribution of Bail Amounts for Pretrial White Admissions



#### Distribution of Bail Amounts for Pretrial Black Admissions



#### Distribution of Bail Amounts for Pretrial Hispanic Admissions



PRETRIAL LENGTH OF STAY

#### Pretrial Length of Stay by Race/Ethnicity



#### Distribution of Pretrial Length of Stay for Whites



#### Distribution of Pretrial Length of Stay for Blacks



#### Distribution of Pretrial Length of Stay for Hispanics





# Percent of Pretrial White Admissions by Discharge Category



# Percent of Pretrial Black Admissions by Discharge Category



# Percent of Pretrial Hispanic Admissions by Discharge Category







# Number of Pretrial Admissions by Age Group



#### Percent of Pretrial Admissions for Violent Crimes and Felony Drug Charges by Age Grou