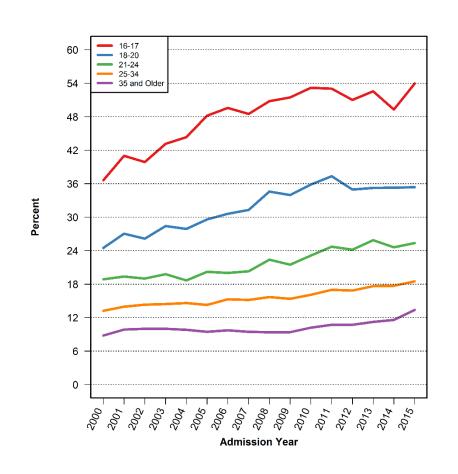

#### Percent of Pretrial Admissions for Violent Crimes and Felony Drug Charges by Age Group

#### **Violent Crimes**

#### **Felony Drug Charges**

BAIL AMOUNT SET