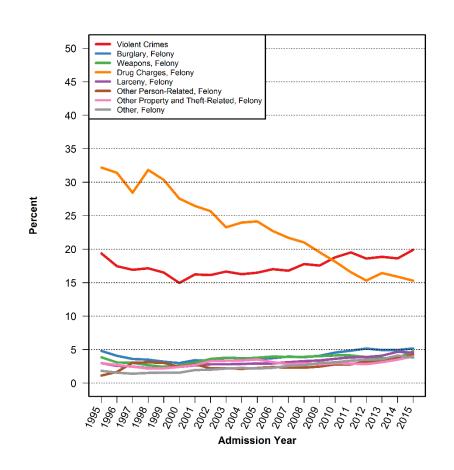

80-2015



Data Source: New York City Police Department

## Number of Arrests, Criminal Summonses and Stops, 1980-2015



Data Sources: Division of Criminal Justice Services for Felony and Misdemeanor Arrests, New York City Police Department for Stops, and Office of Court Administration for Criminal Summonses

# Number of Annual Admissions and Average Daily Population (ADP), 1995-2015

**Admissions** 

**ADP** 





### Annual Admissions by Legal Status, 1995-2015



### Pretrial Admissions by Charge Level, 1995-2015

#### Number

#### **Percent**





## Pretrial Admissions by Felony Charge Category, 1995-2015

#### Number Percent





## Pretrial Admissions by Misdemeanor Charge Category, 1995-2015

Number Percent





### Pretrial Admissions by Charge Category, 1995-2015

#### Percent





Percent

### TRENDS IN LENGTH OF STAY BY LEGAL STATUS

### Length of Stay by Legal Status

#### Mean

#### 

100

10

0

#### Median



Data Source: New York City Department of Correction

2008

Discharge Year

2009

2011

2005

<002 <005

## Distribution of Length of Stay for City Sentence Admissions



## Distribution of City Sentence Length of Stay for Pretrial Admissions



### Distribution of Pretrial Length of Stay for Pretrial Admissions



### Distribution of Length of Stay for Parole Violation Admissions



### TRENDS IN CUSTODY FOR PRETRIAL ADMISSIONS

### **Bail Amount for Pretrial Admissions**



### Distribution of Bail Amounts for Pretrial Admissions



### Pretrial Length of Stay



### Percent of Pretrial Admissions by Discharge Category







## Number of Pretrial Adm