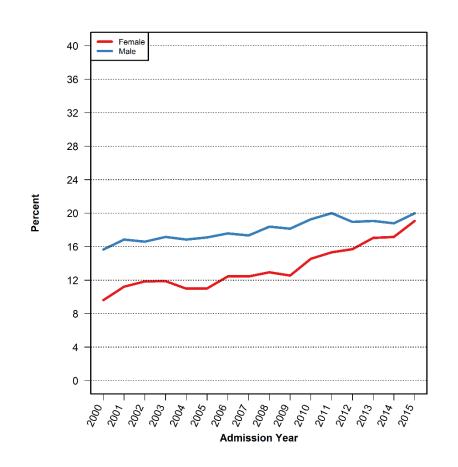

## Percent of Pretrial Admissions for Violent Crimes and Felony Drug Charges by Gender