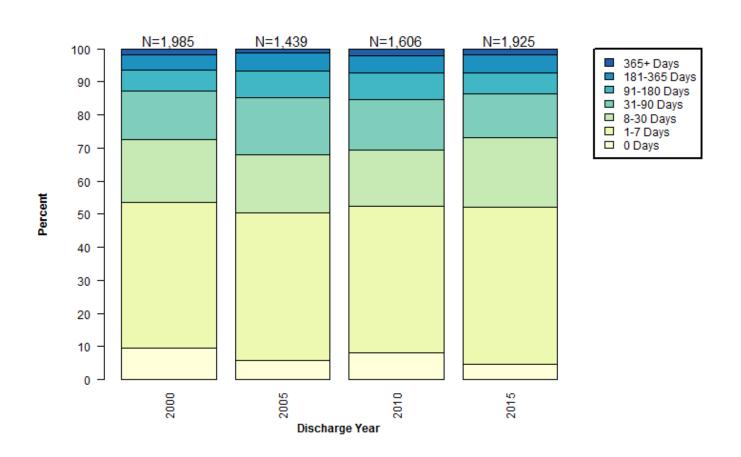

# Percent of Pretrial White Admissions by Discharge Category

# Percent of Pretrial Black Admissions by Discharge Category

# Percent of Pretrial Hispanic Admissions by Discharge Category