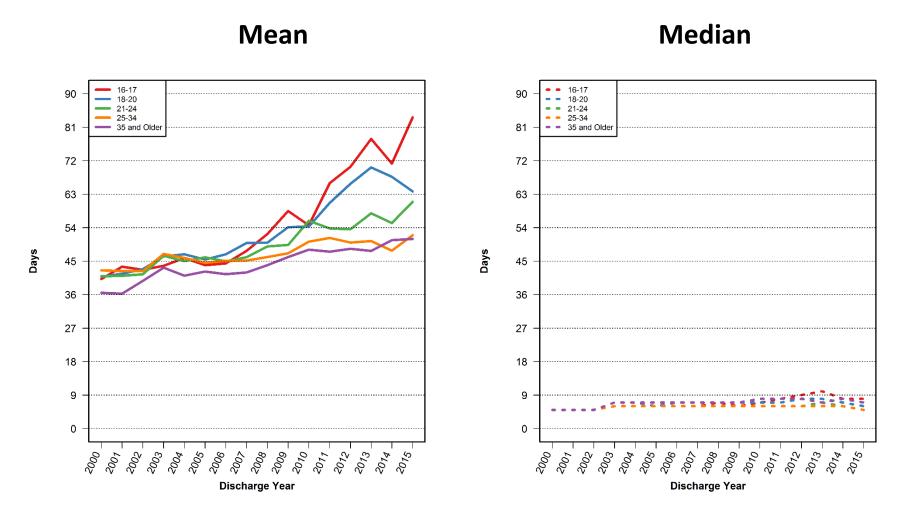

#### Pretrial Length of Stay by Age Group

#### Distribution of Pretrial Length of Stay for 16-17 Year-Olds

#### Distribution of Pretrial Length of Stay for 18-20 Year-Olds

#### Distribution of Pretrial Length of Stay for 21-24 Year-Olds

#### Distribution of Pretrial Length of Stay for 25-34 Year-Olds

#### Distribution of Pretrial Length of Stay for Individuals 35 and Older