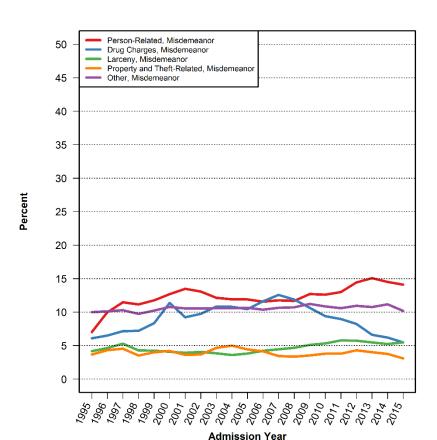

-2015



Data Source: New York City Police Department

## Number of Arrests, Criminal Summonses and Stops, 1980-2015



Data Sources: Division of Criminal Justice Services for Felony and Misdemeanor Arrests, New York City Police Department for Stops, and Office of Court Administration for Criminal Summonses

# Number of Annual Admissions and Average Daily Population (ADP), 1995-2015

**Admissions** 

**ADP** 





### Annual Admissions by Legal Status, 1995-2015



### Pretrial Admissions by Charge Level, 1995-2015

#### Number

#### **Percent**





## Pretrial Admissions by Felony Charge Category, 1995-2015

#### Number Percent





## Pretrial Admissions by Misdemeanor Charge Category, 1995-2015

Number Percent





### Pretrial Admissions by Charge Category, 1995-2015

#### Percent





Percent

### TRENDS IN LENGTH OF STAY BY LEGAL STATUS

### Length of Stay by Legal Status

#### Mean

#### 

100

10

0

#### Median



Data Source: New York City Department of Correction

2008

Discharge Year

2009

2011

2005

<002 <005

## Distribution of Length of Stay for City Sentence Admissions



## Distribution of City Sentence Length of Stay for Pretrial Admissions



### Distribution of Pretrial Length of Stay for Pretrial Admissions



### Distribution of Length of Stay for Parole Violation Admissions



### TRENDS IN CUSTODY FOR PRETRIAL ADMISSIONS

### **Bail Amount for Pretrial Admissions**



### Distribution of Bail Amounts for Pretrial Admissions



### Pretrial Length of Stay



### Percent of Pretrial Admissions by Discharge Category







## Number of Pretrial Admis