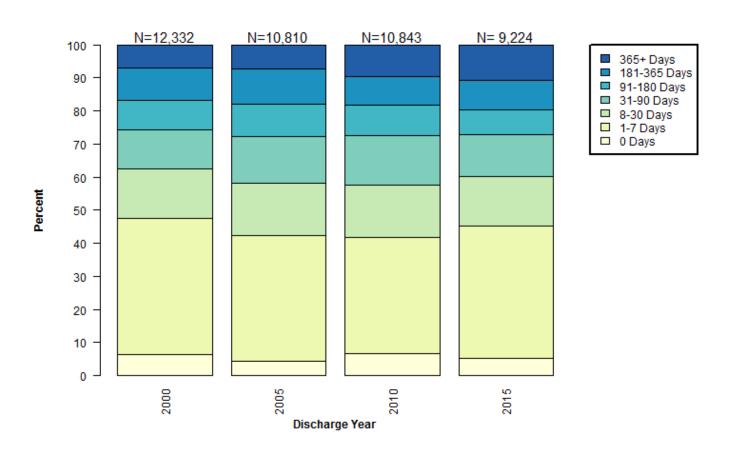

## Percent of Pretrial Bronx Admissions by Discharge Category

### Percent of Pretrial Brooklyn Admissions by Discharge Category

### Percent of Pretrial Manhattan Admissions by Discharge Category

### Percent of Pretrial Queens Admissions by Discharge Category

## Percent of Pretrial Staten Island Admissions by Discharge Category