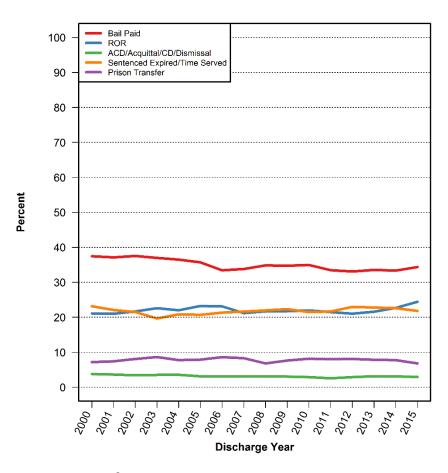

of Pretrial Admissions by Race/Ethnicity



### Percent of Pretrial Admissions for Violent Crimes and Felony Drug Charges by Race/Ethnicity

#### **Violent Crimes**

#### **Felony Drug Charges**





BAIL AMOUNT SET

## Bail Amount for Pretrial Admissions by Race/Ethnicity



#### Distribution of Bail Amounts for Pretrial White Admissions



#### Distribution of Bail Amounts for Pretrial Black Admissions



#### Distribution of Bail Amounts for Pretrial Hispanic Admissions



PRETRIAL LENGTH OF STAY

#### Pretrial Length of Stay by Race/Ethnicity



#### Distribution of Pretrial Length of Stay for Whites



#### Distribution of Pretrial Length of Stay for Blacks



#### Distribution of Pretrial Length of Stay for Hispanics





# Percent of Pretrial White Admissions by Discharge Category



# Percent of Pretrial Black Admissions by Discharge Category



# Percent of Pretrial Hispanic Admissions by Discharge Category







# Number of Pretrial Admissions by Age Group



#### Percent of Pretrial Admissions for Violent Crimes and Felony Drug Charges by Age Group

#### **Violent Crimes**

#### **Felony Drug Charges**





BAIL AMOUNT SET

#### Bail Amount for Pretrial Admissions by Age Group



#### Distribution of Bail Amounts for Pretrial 16-17 Year-Old Admissions



#### Distribution of Bail Amounts for Pretrial 18-20 Year-Old Admissions



#### Distribution of Bail Amounts for Pretrial 21-24 Year-Old Admissions



#### Distribution of Bail Amounts for Pretrial 25-34 Year-Old Admissions



#### Distribution of Bail Amounts for Pretrial 35 and Older Admissions



PRETRIAL LE