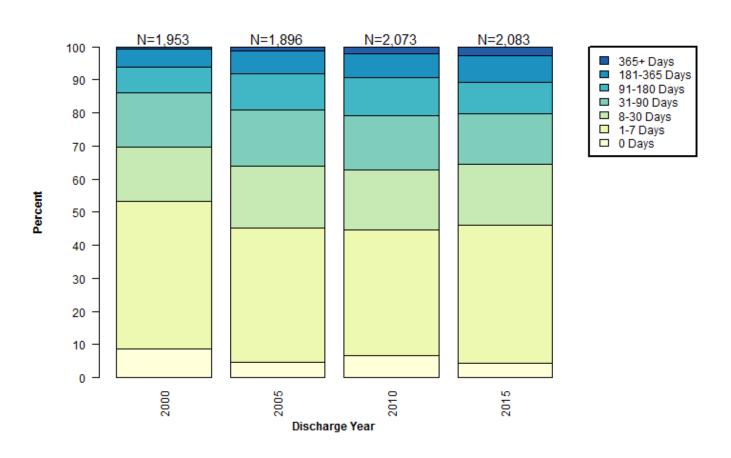

## Percent of Pretrial Male Admissions by Discharge Category

#### Percent of Pretrial Female Admissions by Discharge Category