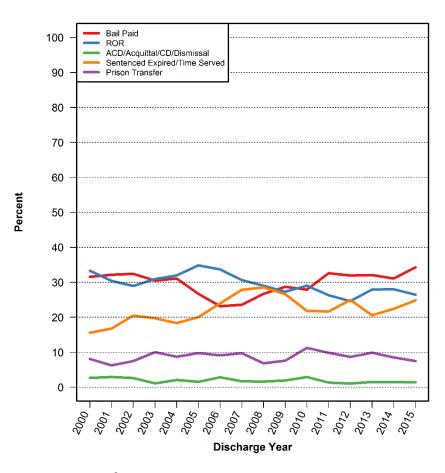

PRETRIAL LENGTH OF STAY

#### Pretrial Length of Stay by Borough





Discharge Year

Data Source: New York City Department of Correction

Discharge Year

## Distribution of Pretrial Length of Stay for the Bronx



## Distribution of Pretrial Length of Stay for Brooklyn



## Distribution of Pretrial Length of Stay for Manhattan



## Distribution of Pretrial Length of Stay for Queens



## Distribution of Pretrial Length of Stay for Staten Island





## Percent of Pretrial Bronx Admissions by Discharge Category



### Percent of Pretrial Brooklyn Admissions by Discharge Category



### Percent of Pretrial Manhattan Admissions by Discharge Category



### Percent of Pretrial Queens Admissions by Discharge Category



## Percent of Pretrial Staten Island Admissions by Discharge Category



## TRENDS IN CUSTODY BY DISCHARGE CATEGORY



## Number of Pretrial Discharges by Category



## Percent of Pretrial Discharges for Violent Crimes and Felony Drug Charges by Category

#### **Violent Crimes**

**Felony Drug Charges** 





BAIL AMOUNT SET

## Bail Amount for Pretrial Admissions by Discharge Category

Mean Median





## Distribution of Bail Amounts for Pretrial Admissions with Bail Paid Discharge



## Distribution of Bail Amounts for Pretrial Admissions with ROR Discharge



# Distribution of Bail Amounts for Pretrial Admissions with Sentence Expired/Time Served Discharge



# Distribution of Bail Amounts for Pretrial Admissions with Prison Transfer Discharge



PRETRIAL LENGTH OF STAY

## Pretrial Length of Stay by Discharge Category



## Distribution of Pretrial Lengt