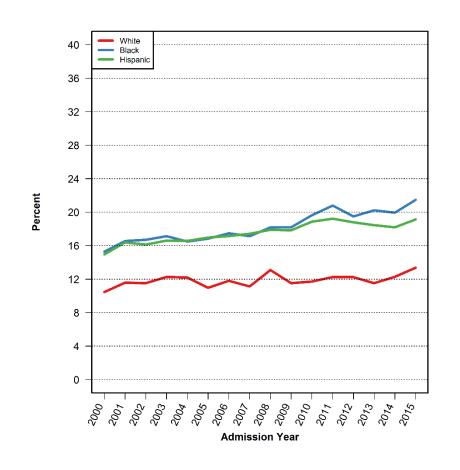

### Percent of Pretrial Admissions for Violent Crimes and Felony Drug Charges by Race/Ethnicity

#### **Violent Crimes**

#### **Felony Drug Charges**

BAIL AMOUNT SET