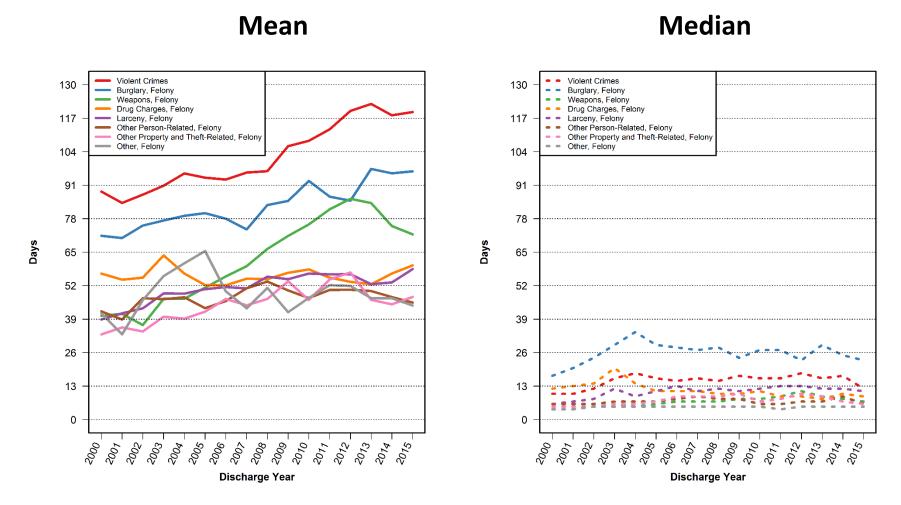

Pretrial Admissions for Felony Other Person Related Charges



# Distribution of Bail Amounts for Pretrial Admissions for Felony Other Property/Theft Related Charges



### Distribution of Bail Amounts for Pretrial Admissions for Felony Other Charges



# Distribution of Bail Amounts for Pretrial Admissions for Misdemeanor Person Related Charges



# Distribution of Bail Amounts for Pretrial Admissions for Misdemeanor Drug Charges



#### Distribution of Bail Amounts for Pretrial Admissions for Misdemeanor Larceny



# Distribution of Bail Amounts for Pretrial Admissions for Misdemeanor Other Property/Theft Related Charges



### Distribution of Bail Amounts for Pretrial Admissions Misdemeanor Other Charges



PRETRIAL LENGTH OF STAY

### Pretrial Length of Stay by Felony Charge Category



#### Pretrial Length of Stay by Misdemeanor Charge Category

Mean Median





### Distribution of Pretrial Length of Stay for Admissions for Violent Crimes



# Distribution of Pretrial Length of Stay for Admissions for Felony Burglary



### Distribution of Pretrial Length of Stay for Admissions for Felony Weapon Charges



### Distribution of Pretrial Length of Stay for Admissions for Felony Drug Charges



# Distribution of Pretrial Length of Stay for Admissions for Felony Larceny



# Distribution of Pretrial Length of Stay for Admissions for Felony Other Person Related Charges



# Distribution of Pretrial Length of Stay for Admissions for Felony Other Property/Theft Related Charges



### Distribution of Pretrial Length of Stay for Admissions for Felony Other Charges



# Distribut