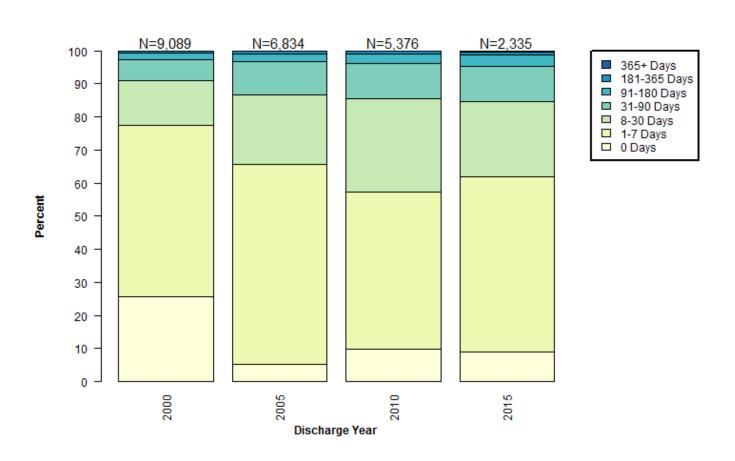

### Pretrial Length of Stay by Charge Level

## Distribution of Pretrial Length of Stay for Felony Admissions