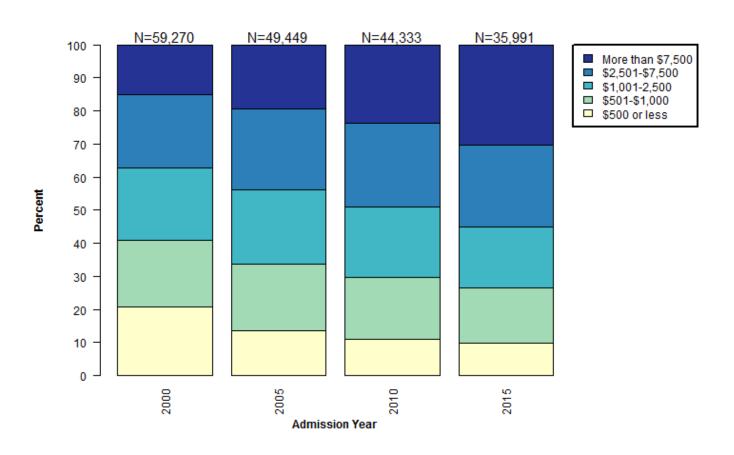

### **Bail Amount for Pretrial Admissions**

### Distribution of Bail Amounts for Pretrial Admissions