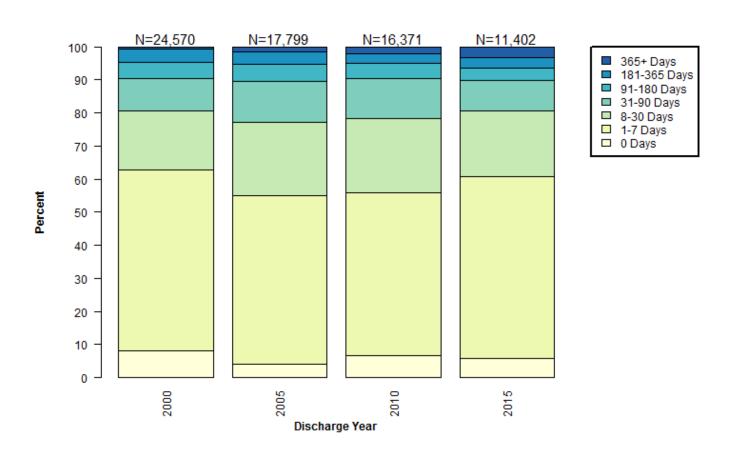

or Violent Crimes and Felony Drug Charges by Borough

#### **Violent Crimes**

#### **Felony Drug Charges**





BAIL AMOUNT SET

## Bail Amount for Pretrial Admissions by Borough



#### Distribution of Bail Amounts for Pretrial Bronx Admissions



#### Distribution of Bail Amounts for Pretrial Brooklyn Admissions



## Distribution of Bail Amounts for Pretrial Manhattan Admissions



## Distribution of Bail Amounts for Pretrial Queens Admissions



## Distribution of Bail Amounts for Pretrial Staten Island Admissions



PRETRIAL LENGTH OF STAY

#### Pretrial Length of Stay by Borough





Discharge Year

Data Source: New York City Department of Correction

Discharge Year

## Distribution of Pretrial Length of Stay for the Bronx



## Distribution of Pretrial Length of Stay for Brooklyn



## Distribution of Pretrial Length of Stay for Manhattan



## Distribution of Pretrial Length of Stay for Queens



## Distribution of Pretrial Length of Stay for Staten Island





## Percent of Pretrial Bronx Admissions by Discharge Category



### Percent of Pretrial Brooklyn Admissions by Discharge Category



### Percent of Pretrial Manhattan Admissions by Discharge Category



### Percent of Pretrial Queens Admissions by Discharge Category



## Percent of Pretrial Staten Island Admissions by Discharge Category



## TRENDS IN CUSTODY BY DISCHARGE CATEGORY



## Number of Pretrial Discharges by Category



## Percent of Pretrial Discharges for Violent Crimes and Felony Drug Charges by Category

#### **Violent Crimes**

**Felony Drug Charges** 





BAIL AMOUNT SET

## Bail Amount