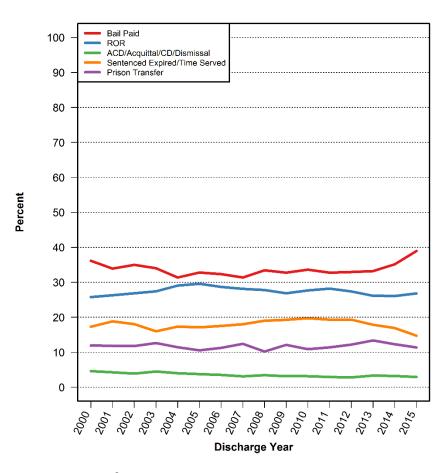

ions



#### Distribution of Bail Amounts for Pretrial 21-24 Year-Old Admissions



#### Distribution of Bail Amounts for Pretrial 25-34 Year-Old Admissions



#### Distribution of Bail Amounts for Pretrial 35 and Older Admissions



PRETRIAL LENGTH OF STAY

#### Pretrial Length of Stay by Age Group



#### Distribution of Pretrial Length of Stay for 16-17 Year-Olds



#### Distribution of Pretrial Length of Stay for 18-20 Year-Olds



#### Distribution of Pretrial Length of Stay for 21-24 Year-Olds



#### Distribution of Pretrial Length of Stay for 25-34 Year-Olds



#### Distribution of Pretrial Length of Stay for Individuals 35 and Older





# Percent of Pretrial 16-17 Year-Old Admissions by Discharge Category



## Percent of Pretrial 18-20 Year-Old Admissions by Discharge Category



### Percent of Pretrial 21-24 Year-Old Admissions by Discharge Category



#### Percent of Pretrial 25-34 Year-Old Admissions by Discharge Category



#### Percent of Pretrial 35 and Older Admissions by Discharge Category



# TRENDS IN CUSTODY BY BOROUGH



## Number of Pretrial Admissions by Borough



## Percent of Pretrial Admissions for Violent Crimes and Felony Drug Charges by Borough

#### **Violent Crimes**

#### **Felony Drug Charges**





BAIL AMOUNT SET

## Bail Amount for Pretrial Admissions by Borough



#### Distribution of Bail Amounts for Pretrial Bronx Admissions



#### Distribution of Bail Amounts for Pretrial Brooklyn Admissions



## Distribution of Bail Amounts for Pretrial Manhattan Admissions



## Distribution of Bail Amounts for Pretrial Queens Admissions



##