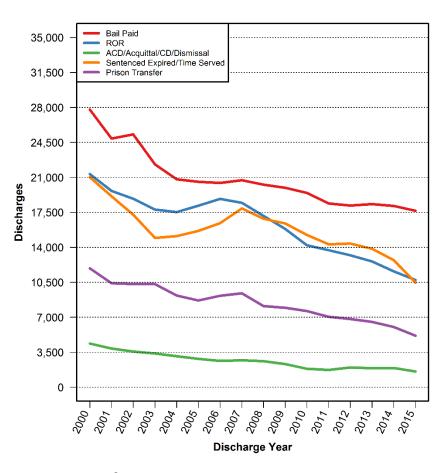

urce: New York City Department of Correction

Discharge Year

## Distribution of Pretrial Length of Stay for the Bronx



## Distribution of Pretrial Length of Stay for Brooklyn



## Distribution of Pretrial Length of Stay for Manhattan



## Distribution of Pretrial Length of Stay for Queens



## Distribution of Pretrial Length of Stay for Staten Island





## Percent of Pretrial Bronx Admissions by Discharge Category



### Percent of Pretrial Brooklyn Admissions by Discharge Category



### Percent of Pretrial Manhattan Admissions by Discharge Category



### Percent of Pretrial Queens Admissions by Discharge Category



## Percent of Pretrial Staten Island Admissions by Discharge Category



## TRENDS IN CUSTODY BY DISCHARGE CATEGORY



## Number of Pretrial Discharges by Category



## Percent of Pretrial Discharges for Violent Crimes and Felony Drug Charges by Category

#### **Violent Crimes**

**Felony Drug Charges** 





BAIL AMOUNT SET

## Bail Amount for Pretrial Admissions by Discharge Category

Mean Median





## Distribution of Bail Amounts for Pretrial Admissions with Bail Paid Discharge



## Distribution of Bail Amounts for Pretrial Admissions with ROR Discharge



# Distribution of Bail Amounts for Pretrial Admissions with Sentence Expired/Time Served Discharge



# Distribution of Bail Amounts for Pretrial Admissions with Prison Transfer Discharge



PRETRIAL LENGTH OF STAY

## Pretrial Length of Stay by Discharge Category



## Distribution of Pretrial Length of Stay for Admissions with Bail Paid Discharge



## Distribution of Pretrial Length of Sta