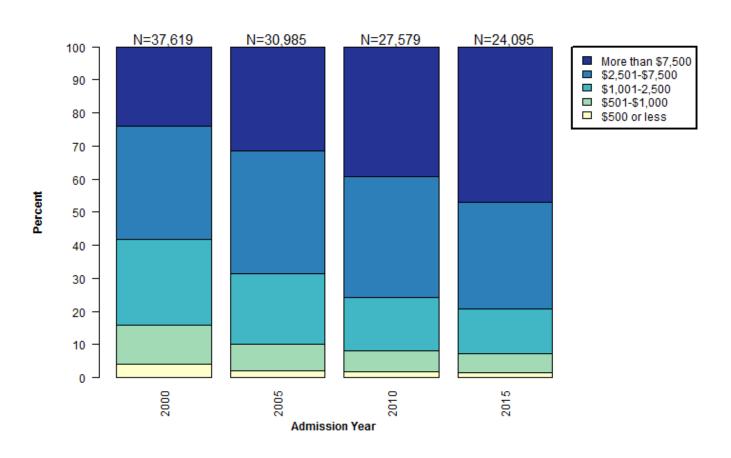

Department of Correction

2008

Discharge Year

2009

2011

2005

<002 <005

## Distribution of Length of Stay for City Sentence Admissions



## Distribution of City Sentence Length of Stay for Pretrial Admissions



### Distribution of Pretrial Length of Stay for Pretrial Admissions



### Distribution of Length of Stay for Parole Violation Admissions



### TRENDS IN CUSTODY FOR PRETRIAL ADMISSIONS

### **Bail Amount for Pretrial Admissions**



### Distribution of Bail Amounts for Pretrial Admissions



### Pretrial Length of Stay



### Percent of Pretrial Admissions by Discharge Category







## Number of Pretrial Admissions by Charge Level



BAIL AMOUNT SET

## Bail Amount for Pretrial Admissions by Charge Level



### Distribution of Bail Amounts for Pretrial Felony Admissions



## Distribution of Bail Amounts for Pretrial Misdemeanor Admissions



PRETRIAL LENGTH OF STAY

### Pretrial Length of Stay by Charge Level



## Distribution of Pretrial Length of Stay for Felony Admissions



## Distribution of Pretrial Length of Stay for Misdemeanor Admissions





## Percent of Pretrial Felony Admissions by Discharge Category



## Percent of Pretrial Misdemeanor Admissions by Discharge Category



#### TRENDS IN CUSTODY BY CHARGE CATEGORY



# Number of Pretrial Admissions by Felony Charge Category



# Number of Pretrial Admissions by Misdemeanor Charge Category



BAIL AMOUNT SET

### Bail Amount for Pretrial Admissions by Felony Charge Category

Mean Median





# Bail Amount for Pretrial Admissions by Misdemeanor Charge Category

Mean Median





#### Distributi