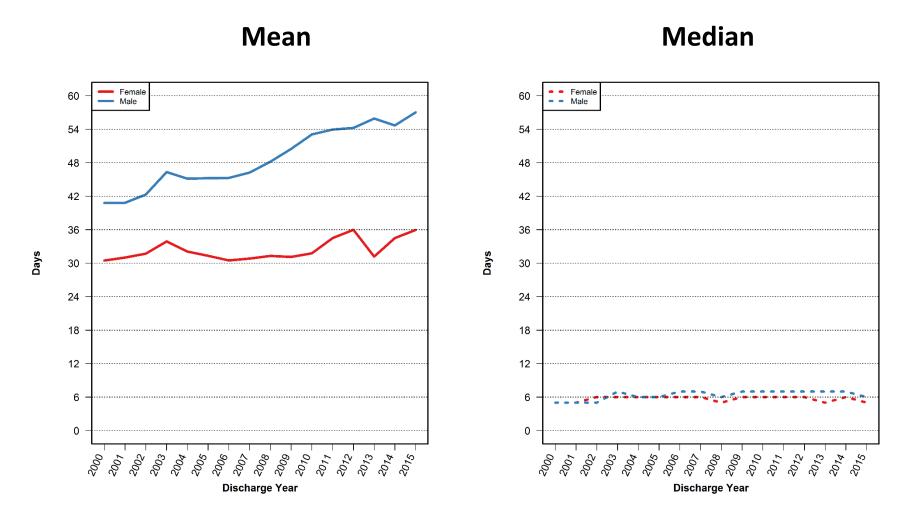

#### Pretrial Length of Stay by Gender

#### Mean

#### Median

Data Source: New York City Department of Correction

2008

Discharge Year

2009

2011

2005

<002 <005