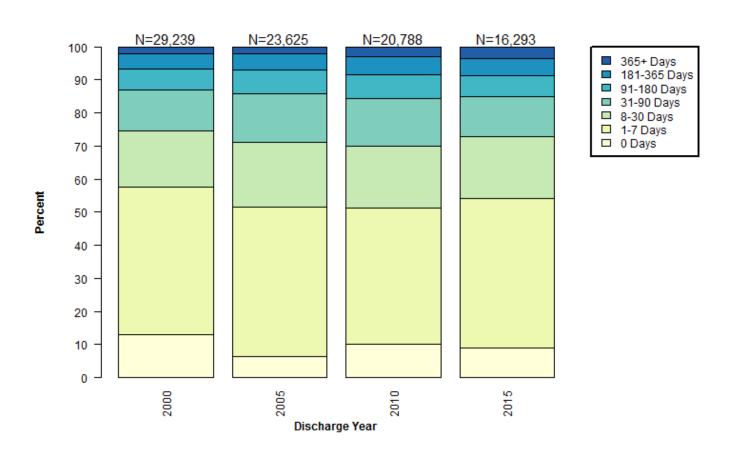

e Category



## TRENDS IN CUSTODY BY RACE/ETHNICITY



## Number of Pretrial Admissions by Race/Ethnicity



### Percent of Pretrial Admissions for Violent Crimes and Felony Drug Charges by Race/Ethnicity

#### **Violent Crimes**

#### **Felony Drug Charges**





BAIL AMOUNT SET

## Bail Amount for Pretrial Admissions by Race/Ethnicity



#### Distribution of Bail Amounts for Pretrial White Admissions



#### Distribution of Bail Amounts for Pretrial Black Admissions



#### Distribution of Bail Amounts for Pretrial Hispanic Admissions



PRETRIAL LENGTH OF STAY

#### Pretrial Length of Stay by Race/Ethnicity



#### Distribution of Pretrial Length of Stay for Whites



#### Distribution of Pretrial Length of Stay for Blacks



#### Distribution of Pretrial Length of Stay for Hispanics





# Percent of Pretrial White Admissions by Discharge Category



# Percent of Pretrial Black Admissions by Discharge Category



# Percent of Pretrial Hispanic Admissions by Discharge Category







# Number of Pretrial Admissions by Age Group



#### Percent of Pretrial Admissions for Violent Crimes and Felony Drug Charges by Age Group

#### **Violent Crimes**

#### **Felony Drug Charges**





BAIL AMOUNT SET

#### Bail Amount for Pretrial Admissions by Age Group



#### Distribution of Bail Amounts for Pretrial 16-17 Year-Old Admissions



#### Distribution of Bail Amounts for Pretrial 18-20 Year-Old Admissions



#### Distribution of Bail Amounts for Pretrial 21-24 Year-Old Admissions



#### Distribution of Bail Amounts for Pretrial 25-34 Year-Old Admissions



#### Distribution o