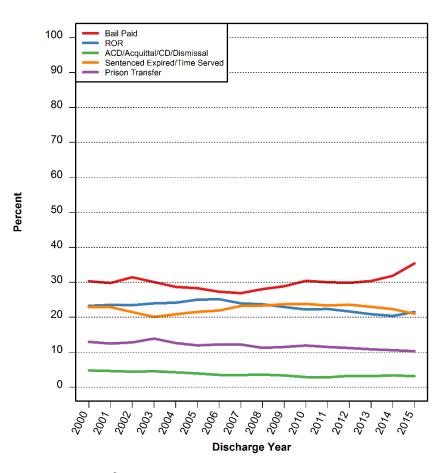

gory, 1995-2015

#### Percent





Percent

### TRENDS IN LENGTH OF STAY BY LEGAL STATUS

### Length of Stay by Legal Status

#### Mean

#### 

100

10

0

#### Median



Data Source: New York City Department of Correction

2008

Discharge Year

2009

2011

2005

<002 <005

## Distribution of Length of Stay for City Sentence Admissions



## Distribution of City Sentence Length of Stay for Pretrial Admissions



### Distribution of Pretrial Length of Stay for Pretrial Admissions



### Distribution of Length of Stay for Parole Violation Admissions



### TRENDS IN CUSTODY FOR PRETRIAL ADMISSIONS

### **Bail Amount for Pretrial Admissions**



### Distribution of Bail Amounts for Pretrial Admissions



### Pretrial Length of Stay



### Percent of Pretrial Admissions by Discharge Category







## Number of Pretrial Admissions by Charge Level



BAIL AMOUNT SET

## Bail Amount for Pretrial Admissions by Charge Level



### Distribution of Bail Amounts for Pretrial Felony Admissions



## Distribution of Bail Amounts for Pretrial Misdemeanor Admissions



PRETRIAL LENGTH OF STAY

### Pretrial Length of Stay by Charge Level



## Distribution of Pretrial Length of Stay for Felony Admissions



## Distribution of Pretrial Length of Stay for Misdemeanor Admissions





## Percent of Pretrial Felony Admissions by Discharge Category



## Percent of Pretrial Misdemeanor Admissions by Discharge Category



#### TRENDS IN CUSTODY BY CHARGE CATEGORY



# Number of Pretrial Admissions by Felony Charge Category



# Number of Pretrial Admissions by Misdemeanor Charge Category



BAIL