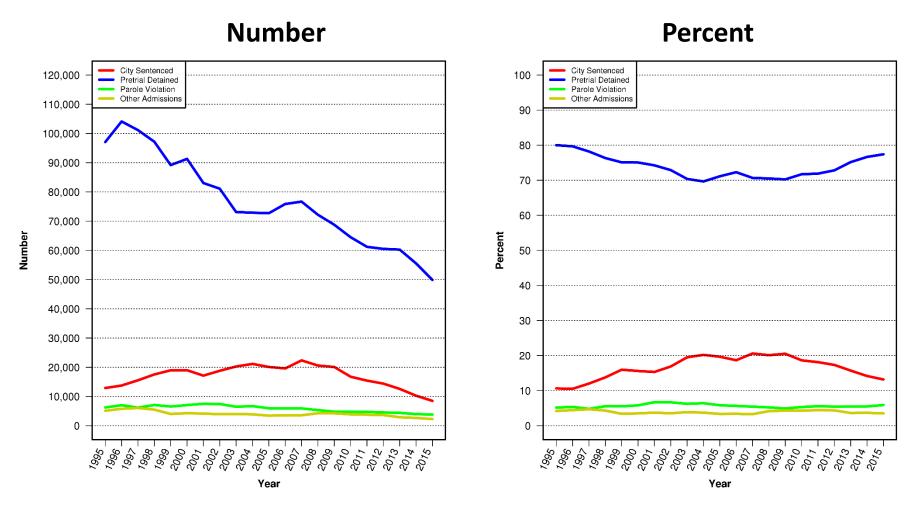

ane Firstman for providing the data, clarifying data questions, and commenting on preliminary analyses.

 Thank you to the Laura and John Arnold Foundation for providing funding for the project and a special thanks to Virginia Bersch for her support.

### **INTRODUCTION**

## Number of Violent and Non-Violent Reported Crimes, 1980-2015



Data Source: New York City Police Department

## Number of Arrests, Criminal Summonses and Stops, 1980-2015



Data Sources: Division of Criminal Justice Services for Felony and Misdemeanor Arrests, New York City Police Department for Stops, and Office of Court Administration for Criminal Summonses

# Number of Annual Admissions and Average Daily Population (ADP), 1995-2015

**Admissions** 

**ADP** 





### Annual Admissions by Legal Status, 1995-2015



### Pretrial Admissions by Charge Level, 1995-2015

#### Number

#### **Percent**





## Pretrial Admissions by Felony Charge Category, 1995-2015

#### Number Percent





## Pretrial Admissions by Misdemeanor Charge Category, 1995-2015

Number Percent





### Pretrial Admissions by Charge Category, 1995-2015

#### Percent





Percent

### TRENDS IN LENGTH OF STAY BY LEGAL STATUS

### Length of Stay by Legal Status

#### Mean

#### 

100

10

0

#### Median



Data Source: New York City Department of Correction

2008

Discharge Year

2009

2011

2005

<002 <005

## Distribution of Length of Stay for City Sentence Admissions



## Distribution of City Sentence Length of Stay for Pretrial Admissions



### Distribution of Pretrial Length of Stay for Pretrial Admissions



### Distributi