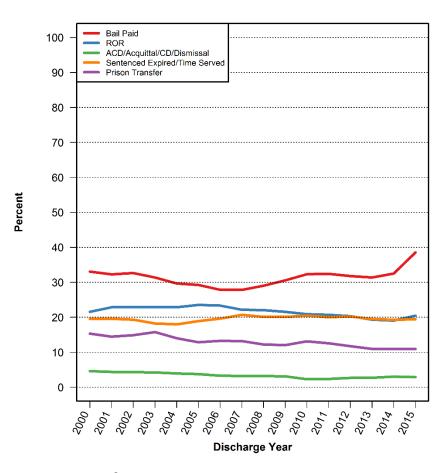

thnicity

#### **Violent Crimes**

#### **Felony Drug Charges**





BAIL AMOUNT SET

## Bail Amount for Pretrial Admissions by Race/Ethnicity



#### Distribution of Bail Amounts for Pretrial White Admissions



#### Distribution of Bail Amounts for Pretrial Black Admissions



#### Distribution of Bail Amounts for Pretrial Hispanic Admissions



PRETRIAL LENGTH OF STAY

#### Pretrial Length of Stay by Race/Ethnicity



#### Distribution of Pretrial Length of Stay for Whites



#### Distribution of Pretrial Length of Stay for Blacks



#### Distribution of Pretrial Length of Stay for Hispanics





# Percent of Pretrial White Admissions by Discharge Category



# Percent of Pretrial Black Admissions by Discharge Category



# Percent of Pretrial Hispanic Admissions by Discharge Category







# Number of Pretrial Admissions by Age Group



#### Percent of Pretrial Admissions for Violent Crimes and Felony Drug Charges by Age Group

#### **Violent Crimes**

#### **Felony Drug Charges**





BAIL AMOUNT SET

#### Bail Amount for Pretrial Admissions by Age Group



#### Distribution of Bail Amounts for Pretrial 16-17 Year-Old Admissions



#### Distribution of Bail Amounts for Pretrial 18-20 Year-Old Admissions



#### Distribution of Bail Amounts for Pretrial 21-24 Year-Old Admissions



#### Distribution of Bail Amounts for Pretrial 25-34 Year-Old Admissions



#### Distribution of Bail Amounts for Pretrial 35 and Older Admissions



PRETRIAL LENGTH OF STAY

#### Pretrial Length of Stay by Age Group



#### Distribution of Pretrial Length of Stay for 16-17 Year-Olds



####