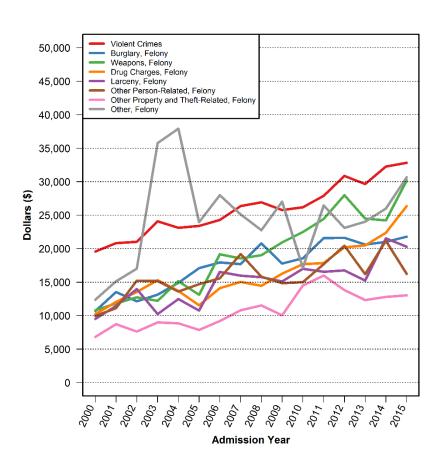

r Pretrial Admissions by Charge Level



### Distribution of Bail Amounts for Pretrial Felony Admissions



## Distribution of Bail Amounts for Pretrial Misdemeanor Admissions



PRETRIAL LENGTH OF STAY

### Pretrial Length of Stay by Charge Level



## Distribution of Pretrial Length of Stay for Felony Admissions



## Distribution of Pretrial Length of Stay for Misdemeanor Admissions





## Percent of Pretrial Felony Admissions by Discharge Category



## Percent of Pretrial Misdemeanor Admissions by Discharge Category



#### TRENDS IN CUSTODY BY CHARGE CATEGORY



# Number of Pretrial Admissions by Felony Charge Category



# Number of Pretrial Admissions by Misdemeanor Charge Category



BAIL AMOUNT SET

### Bail Amount for Pretrial Admissions by Felony Charge Category

Mean Median





# Bail Amount for Pretrial Admissions by Misdemeanor Charge Category

Mean Median





#### Distribution of Bail Amounts for Pretrial Admissions for Violent Crimes



### Distribution of Bail Amounts for Pretrial Admissions for Felony Burglary



### Distribution of Bail Amounts for Pretrial Admissions for Felony Weapon Charges



### Distribution of Bail Amounts for Pretrial Admissions for Felony Drug Charges



### Distribution of Bail Amounts for Pretrial Admissions for Felony Larceny



# Distribution of Bail Amounts for Pretrial Admissions for Felony Other Person Related Charges



# Distribution of Bail Amounts for Pretrial Admissions for Felony Other Property/Theft Related Charges



### Distribution of Bail Amounts for Pretrial Admissions for Felony Other Charges



# Distribut