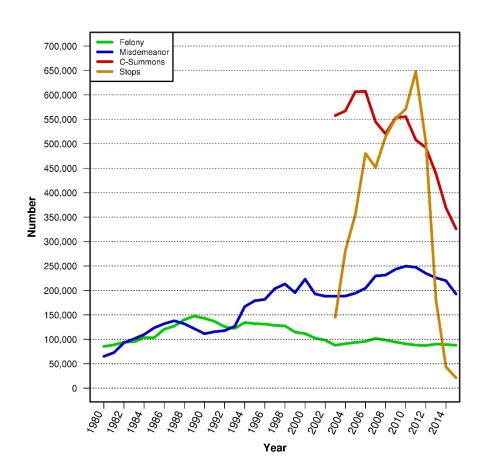

## Number of Arrests, Criminal Summonses and Stops, 1980-2015

Data Sources: Division of Criminal Justice Services for Felony and Misdemeanor Arrests, New York City Police Department for Stops, and Office of Court Administration for Criminal Summonses