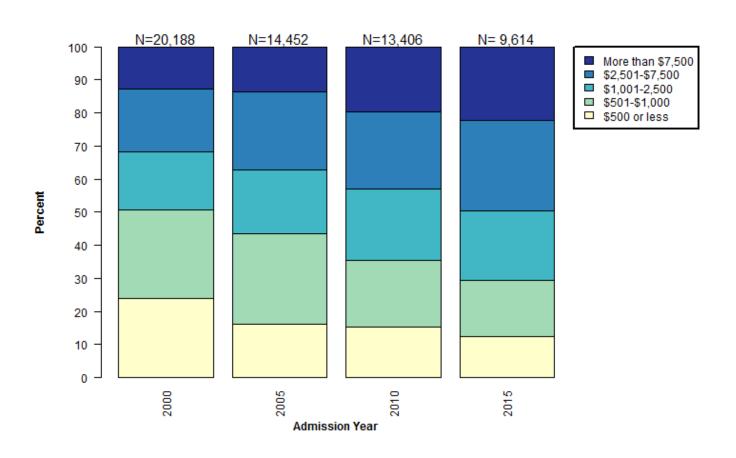

#### Distribution of Bail Amounts for Pretrial Brooklyn Admissions

#### Pretrial Length of Stay by Borough

Discharge Year

Data Source: New York City Department of Correction

Discharge Year