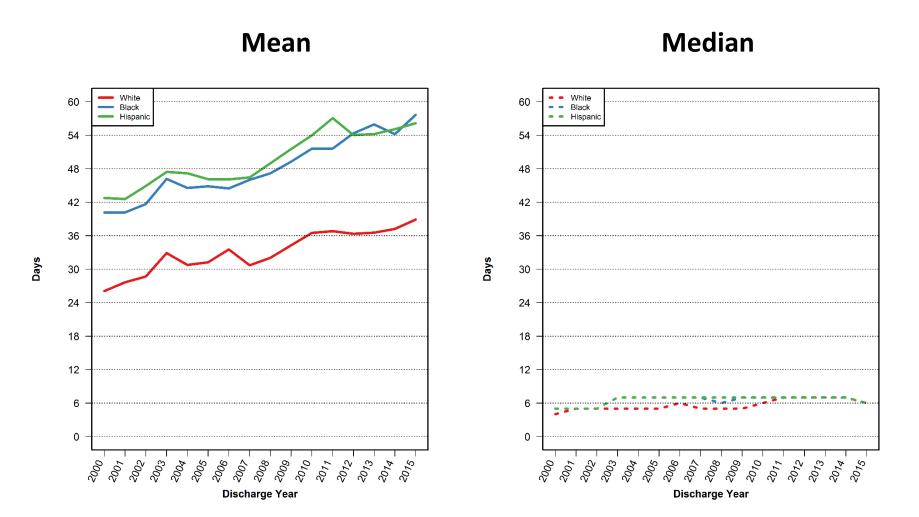

### Length of Stay by Legal Status

#### Mean

#### Median

Data Source: New York City Department of Correction

2008

Discharge Year

2009

2011

2005

<002 <005