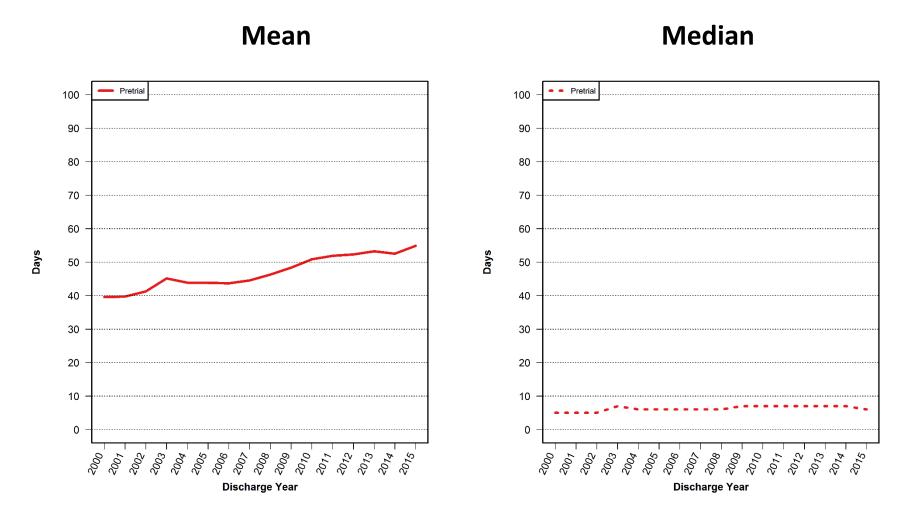

Number Percent





### Pretrial Admissions by Charge Category, 1995-2015

#### Percent





Percent

### TRENDS IN LENGTH OF STAY BY LEGAL STATUS

### Length of Stay by Legal Status

#### Mean

#### 

100

10

0

#### Median



Data Source: New York City Department of Correction

2008

Discharge Year

2009

2011

2005

<002 <005

## Distribution of Length of Stay for City Sentence Admissions



## Distribution of City Sentence Length of Stay for Pretrial Admissions



### Distribution of Pretrial Length of Stay for Pretrial Admissions



### Distribution of Length of Stay for Parole Violation Admissions



### TRENDS IN CUSTODY FOR PRETRIAL ADMISSIONS

### **Bail Amount for Pretrial Admissions**



### Distribution of Bail Amounts for Pretrial Admissions



### Pretrial Length of Stay



### Percent of Pretrial Admissions by Discharge Category







## Number of Pretrial Admissions by Charge Level



BAIL AMOUNT SET

## Bail Amount for Pretrial Admissions by Charge Level



### Distribution of Bail Amounts for Pretrial Felony Admissions



## Distribution of Bail Amounts for Pretrial Misdemeanor Admissions



PRETRIAL LENGTH OF STAY

### Pretrial Length of Stay by Charge Level



## Distribution of Pretrial Length of Stay for Felony Admissions



## Distribution of Pretrial Length of Stay for Misdemeanor Admissions





## Percent of Pretrial Felony Admissions by Discharge Category



## Percent of Pretrial Misdemeanor Admissions by Discharge Category



#### TRENDS IN CUSTODY BY CHARGE CATEGORY



# Number of Pretrial Admissions by Felony Charge Category



# Number of