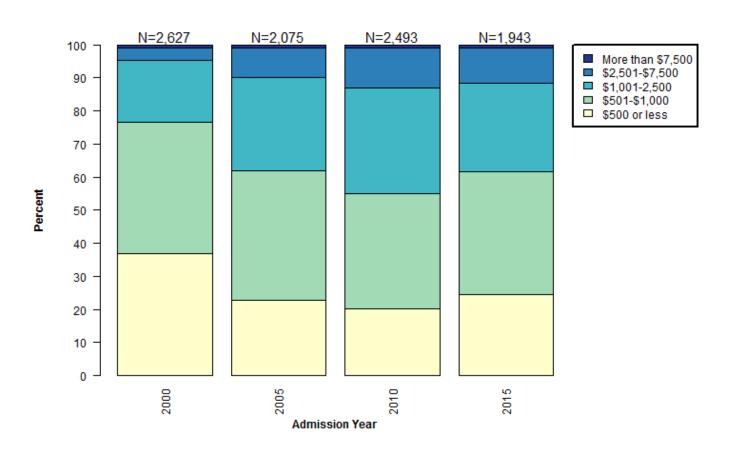

## Bail Amount for Pretrial Admissions by Race/Ethnicity

#### Distribution of Bail Amounts for Pretrial White Admissions

#### Distribution of Bail Amounts for Pretrial Black Admissions

#### Distribution of Bail Amounts for Pretrial Hispanic Admissions

PRETRIAL LENGTH OF STAY