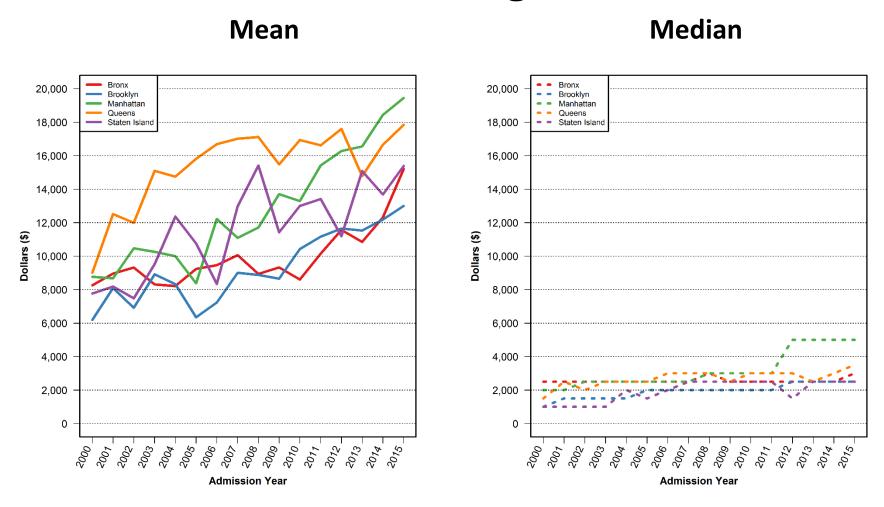

n of Pretrial Length of Stay for 25-34 Year-Olds



#### Distribution of Pretrial Length of Stay for Individuals 35 and Older





# Percent of Pretrial 16-17 Year-Old Admissions by Discharge Category



## Percent of Pretrial 18-20 Year-Old Admissions by Discharge Category



### Percent of Pretrial 21-24 Year-Old Admissions by Discharge Category



#### Percent of Pretrial 25-34 Year-Old Admissions by Discharge Category



#### Percent of Pretrial 35 and Older Admissions by Discharge Category



# TRENDS IN CUSTODY BY BOROUGH



## Number of Pretrial Admissions by Borough



## Percent of Pretrial Admissions for Violent Crimes and Felony Drug Charges by Borough

#### **Violent Crimes**

#### **Felony Drug Charges**





BAIL AMOUNT SET

## Bail Amount for Pretrial Admissions by Borough



#### Distribution of Bail Amounts for Pretrial Bronx Admissions



#### Distribution of Bail Amounts for Pretrial Brooklyn Admissions



## Distribution of Bail Amounts for Pretrial Manhattan Admissions



## Distribution of Bail Amounts for Pretrial Queens Admissions



## Distribution of Bail Amounts for Pretrial Staten Island Admissions



PRETRIAL LENGTH OF STAY

#### Pretrial Length of Stay by Borough





Discharge Year

Data Source: New York City Department of Correction

Discharge Year

## Distribution of Pretrial Length of Stay for the Bronx



## Distribution of Pretrial Length of Stay for Brooklyn



## Distribution of Pretrial Length of Stay for Manhattan



## Distribution of Pretrial Length of Stay for Queens



## Distribution of Pretrial Length of Stay for Staten Island