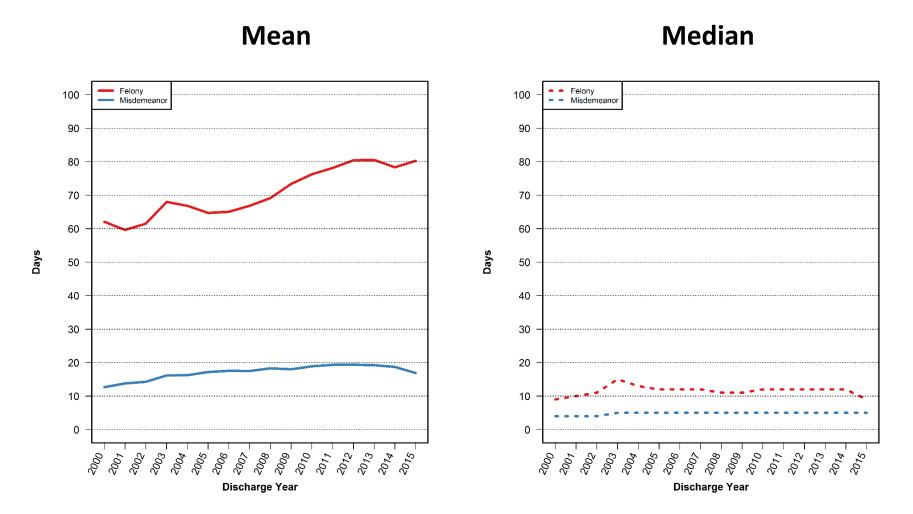

### TRENDS IN LENGTH OF STAY BY LEGAL STATUS

### Length of Stay by Legal Status

#### Mean

#### Median

Data Source: New York City Department of Correction

2008

Discharge Year

2009

2011

2005

<002 <005