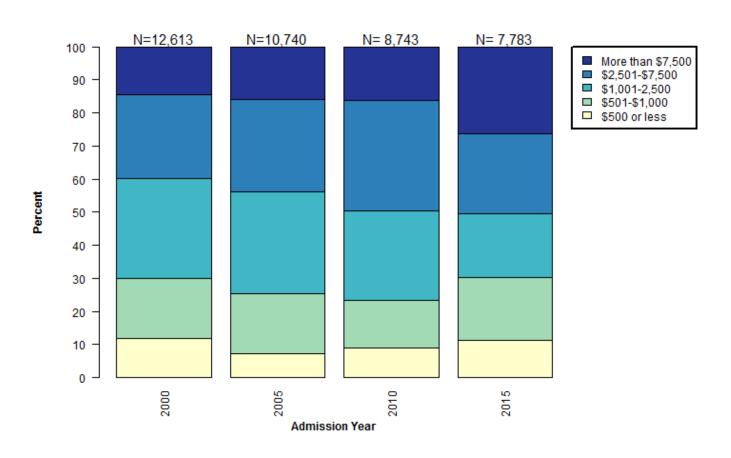

#### Distribution of Bail Amounts for Pretrial Bronx Admissions

#### Pretrial Length of Stay by Borough

Discharge Year

Data Source: New York City Department of Correction

Discharge Year