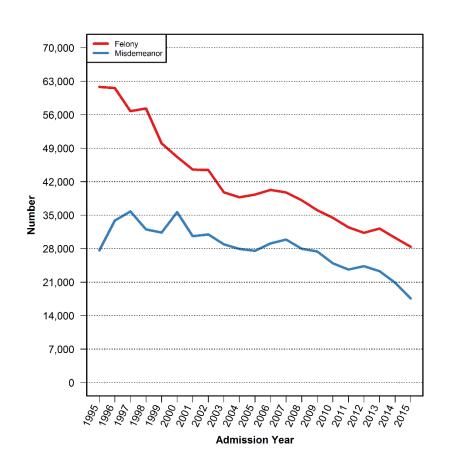

liminary analyses.

 Thank you to the Laura and John Arnold Foundation for providing funding for the project and a special thanks to Virginia Bersch for her support.

### **INTRODUCTION**

## Number of Violent and Non-Violent Reported Crimes, 1980-2015



Data Source: New York City Police Department

## Number of Arrests, Criminal Summonses and Stops, 1980-2015



Data Sources: Division of Criminal Justice Services for Felony and Misdemeanor Arrests, New York City Police Department for Stops, and Office of Court Administration for Criminal Summonses

# Number of Annual Admissions and Average Daily Population (ADP), 1995-2015

**Admissions** 

**ADP** 





### Annual Admissions by Legal Status, 1995-2015



### Pretrial Admissions by Charge Level, 1995-2015

#### Number

#### **Percent**





## Pretrial Admissions by Felony Charge Category, 1995-2015

#### Number Percent





## Pretrial Admissions by Misdemeanor Charge Category, 1995-2015

Number Percent





### Pretrial Admissions by Charge Category, 1995-2015

#### Percent





Percent

### TRENDS IN LENGTH OF STAY BY LEGAL STATUS

### Length of Stay by Legal Status

#### Mean

#### 

100

10

0

#### Median



Data Source: New York City Department of Correction

2008

Discharge Year

2009

2011

2005

<002 <005

## Distribution of Length of Stay for City Sentence Admissions



## Distribution of City Sentence Length of Stay for Pretrial Admissions



### Distribution of Pretrial Length of Stay for Pretrial Admissions



### Distribution of Length of Stay for Parole Violation Admissions



### TRENDS IN CUSTODY FOR PRE