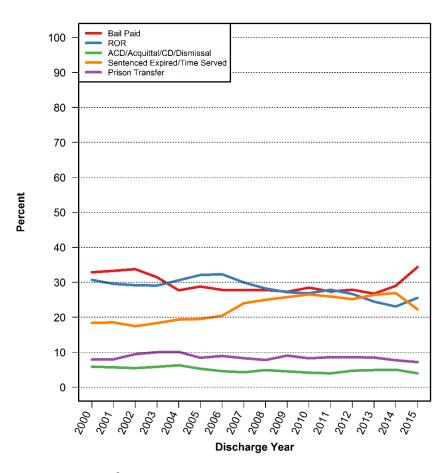

## Distribution of Bail Amounts for Pretrial Manhattan Admissions



## Distribution of Bail Amounts for Pretrial Queens Admissions



## Distribution of Bail Amounts for Pretrial Staten Island Admissions



PRETRIAL LENGTH OF STAY

#### Pretrial Length of Stay by Borough





Discharge Year

Data Source: New York City Department of Correction

Discharge Year

## Distribution of Pretrial Length of Stay for the Bronx



## Distribution of Pretrial Length of Stay for Brooklyn



## Distribution of Pretrial Length of Stay for Manhattan



## Distribution of Pretrial Length of Stay for Queens



## Distribution of Pretrial Length of Stay for Staten Island





## Percent of Pretrial Bronx Admissions by Discharge Category



### Percent of Pretrial Brooklyn Admissions by Discharge Category



### Percent of Pretrial Manhattan Admissions by Discharge Category



### Percent of Pretrial Queens Admissions by Discharge Category



## Percent of Pretrial Staten Island Admissions by Discharge Category



## TRENDS IN CUSTODY BY DISCHARGE CATEGORY



## Number of Pretrial Discharges by Category



## Percent of Pretrial Discharges for Violent Crimes and Felony Drug Charges by Category

#### **Violent Crimes**

**Felony Drug Charges** 





BAIL AMOUNT SET

## Bail Amount for Pretrial Admissions by Discharge Category

Mean Median





## Distribution of Bail Amounts for Pretrial Admissions with Bail Paid Discharge



## Distribution of Bail Amounts for Pretrial Admissions with ROR Discharge



# Distribution of Bail Amounts for Pretrial Admissions with Sentence Expired/Time Served Di