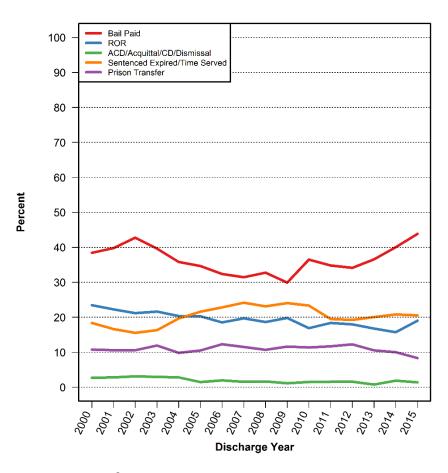

tion of Pretrial Length of Stay for Admissions for Misdemeanor Other Property/Theft Related Charges



# Distribution of Pretrial Length of Stay for Admissions for Misdemeanor Other Charges





## Percent of Pretrial Admissions for Violent Crimes by Discharge Category



## Percent of Pretrial Admissions for Felony Burglary by Discharge Category



## Percent of Pretrial Admissions for Felony Weapon Charges by Discharge Category



#### Percent of Pretrial Admissions for Felony Drug Charges by Discharge Category



#### Percent of Pretrial Admissions for Felony Larceny by Discharge Category



# Percent of Pretrial Admissions for Felony Other Person Related Charges by Discharge Category



#### Percent of Pretrial Admissions for Other Property/Theft Related Charges by Discharge Category



#### Percent of Pretrial Admissions for Felony Other Charges by Discharge Category



# Percent of Pretrial Admissions for Misdemeanor Person Related Charges by Discharge Category



# Percent of Pretrial Admissions for Misdemeanor Drug Charges by Discharge Category



# Percent of Pretrial Admissions for Misdemeanor Larceny by Discharge Category



# Percent of Pretrial Admissions for Misdemeanor Other Property/Theft Related Charges by Discharge Category



#### Percent of Pretrial Admissions for Misdemeanor Other Charges by Discharge Category



# TRENDS IN CUSTODY BY GENDER



## Number of Pretrial Admissions by Gender



## Percent of Pretrial Admissions for Violent Crimes and Felony Drug Charges by Gender

#### **Violent Crimes**

**Felony Drug Charges** 





BAIL AMOUNT SET

## Ba