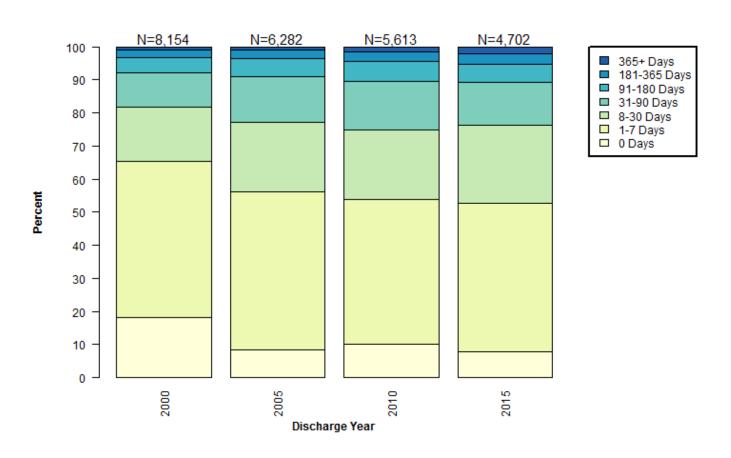

### Pretrial Length of Stay

### Percent of Pretrial Admissions by Discharge Category