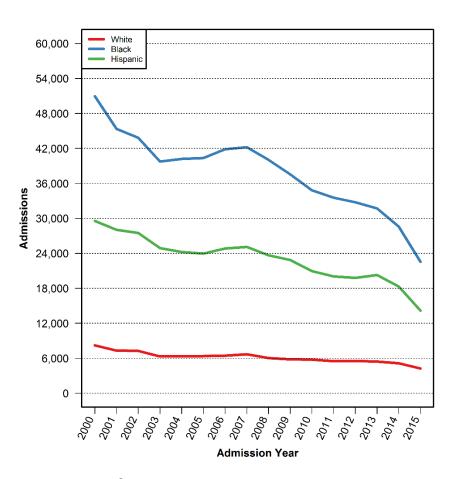

# Number of Pretrial Admissions by Gender



## Percent of Pretrial Admissions for Violent Crimes and Felony Drug Charges by Gender

#### **Violent Crimes**

**Felony Drug Charges** 





BAIL AMOUNT SET

## Bail Amount for Pretrial Admissions by Gender



#### Distribution of Bail Amounts for Pretrial Male Admissions



#### Distribution of Bail Amounts for Pretrial Female Admissions



PRETRIAL LENGTH OF STAY

#### Pretrial Length of Stay by Gender



## Distribution of Pretrial Length of Stay for Males



## Distribution of Pretrial Length of Stay for Females





## Percent of Pretrial Male Admissions by Discharge Category



#### Percent of Pretrial Female Admissions by Discharge Category



## TRENDS IN CUSTODY BY RACE/ETHNICITY



## Number of Pretrial Admissions by Race/Ethnicity



### Percent of Pretrial Admissions for Violent Crimes and Felony Drug Charges by Race/Ethnicity

#### **Violent Crimes**

#### **Felony Drug Charges**





BAIL AMOUNT SET

## Bail Amount for Pretrial Admissions by Race/Ethnicity



#### Distribution of Bail Amounts for Pretrial White Admissions



#### Distribution of Bail Amounts for Pretrial Black Admissions



#### Distribution of Bail Amounts for Pretrial Hispanic Admissions



PRETRIAL LENGTH OF STAY

#### Pretrial Length of Stay by Race/Ethnicity



#### Distribution of Pretrial Length of Stay for Whites



#### Distribution of Pretrial Length of Stay for Blacks



#### Distribution of Pretrial Length of Stay for Hispanics





# Percent of Pretrial White Admissions by Discharge Category



# Percent of Pretrial Black Admissions b