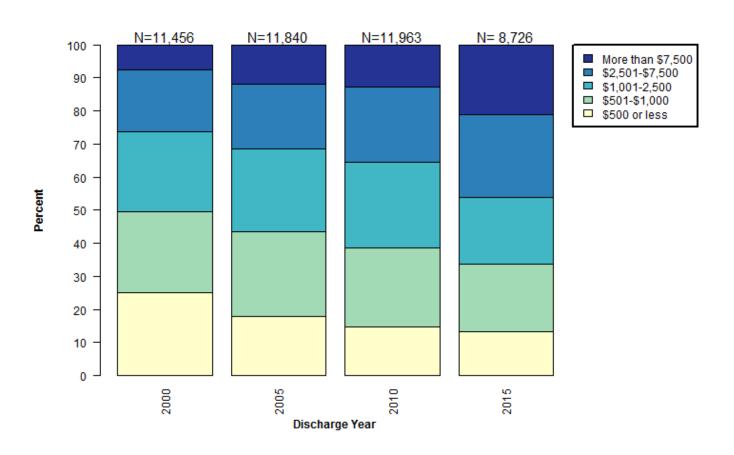

cent of Pretrial Manhattan Admissions by Discharge Category



### Percent of Pretrial Queens Admissions by Discharge Category



## Percent of Pretrial Staten Island Admissions by Discharge Category



## TRENDS IN CUSTODY BY DISCHARGE CATEGORY



## Number of Pretrial Discharges by Category



## Percent of Pretrial Discharges for Violent Crimes and Felony Drug Charges by Category

#### **Violent Crimes**

**Felony Drug Charges** 





BAIL AMOUNT SET

## Bail Amount for Pretrial Admissions by Discharge Category

Mean Median





## Distribution of Bail Amounts for Pretrial Admissions with Bail Paid Discharge



## Distribution of Bail Amounts for Pretrial Admissions with ROR Discharge



# Distribution of Bail Amounts for Pretrial Admissions with Sentence Expired/Time Served Discharge



# Distribution of Bail Amounts for Pretrial Admissions with Prison Transfer Discharge



PRETRIAL LENGTH OF STAY

## Pretrial Length of Stay by Discharge Category



## Distribution of Pretrial Length of Stay for Admissions with Bail Paid Discharge



## Distribution of Pretrial Length of Stay for Admissions with ROR Discharge



# Distribution of Pretrial Length of Stay for Admissions with Sentence Expired/Time Served Discharge



# Distribution of Pretrial Length of Stay for Admissions with Prison Transfer Discharge