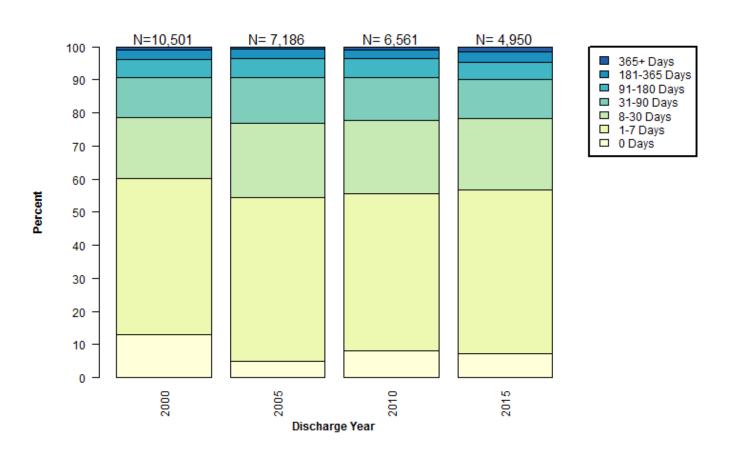

## Percent of Pretrial Male Admissions by Discharge Category

#### Percent of Pretrial Female Admissions by Discharge Category