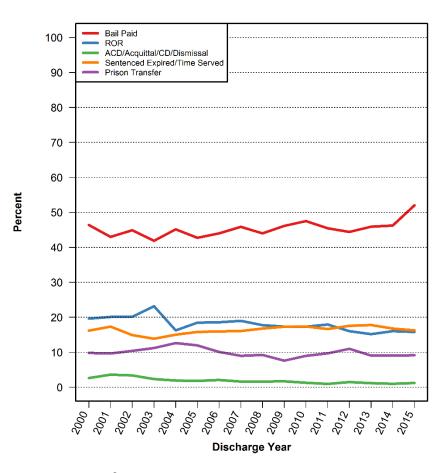

lated Charges



# Distribution of Pretrial Length of Stay for Admissions for Misdemeanor Other Charges





## Percent of Pretrial Admissions for Violent Crimes by Discharge Category



## Percent of Pretrial Admissions for Felony Burglary by Discharge Category



## Percent of Pretrial Admissions for Felony Weapon Charges by Discharge Category



#### Percent of Pretrial Admissions for Felony Drug Charges by Discharge Category



#### Percent of Pretrial Admissions for Felony Larceny by Discharge Category



# Percent of Pretrial Admissions for Felony Other Person Related Charges by Discharge Category



#### Percent of Pretrial Admissions for Other Property/Theft Related Charges by Discharge Category



#### Percent of Pretrial Admissions for Felony Other Charges by Discharge Category



# Percent of Pretrial Admissions for Misdemeanor Person Related Charges by Discharge Category



# Percent of Pretrial Admissions for Misdemeanor Drug Charges by Discharge Category



# Percent of Pretrial Admissions for Misdemeanor Larceny by Discharge Category



# Percent of Pretrial Admissions for Misdemeanor Other Property/Theft Related Charges by Discharge Category



#### Percent of Pretrial Admissions for Misdemeanor Other Charges by Discharge Category



# TRENDS IN CUSTODY BY GENDER



## Number of Pretrial Admissions by Gender



## Percent of Pretrial Admissions for Violent Crimes and Felony Drug Charges by Gender

#### **Violent Crimes**

**Felony Drug Charges** 





BAIL AMOUNT SET

## Bail Amount for Pretrial Admissions by Gender



#### Distribution of Bail Amounts for P