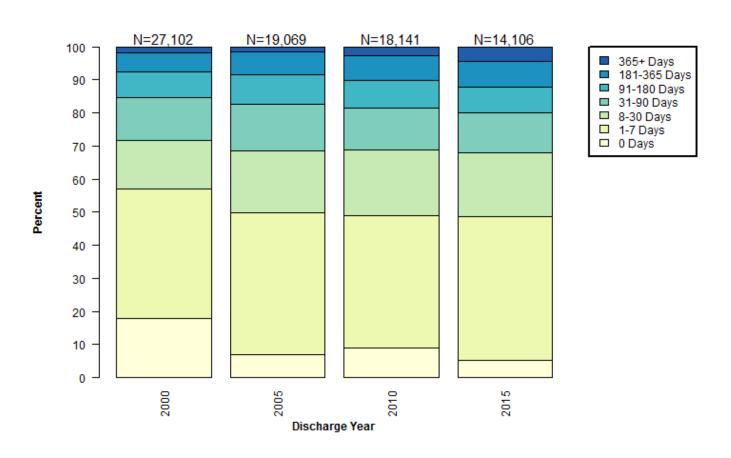

*Violent Crimes**

#### **Felony Drug Charges**





BAIL AMOUNT SET

## Bail Amount for Pretrial Admissions by Borough



#### Distribution of Bail Amounts for Pretrial Bronx Admissions



#### Distribution of Bail Amounts for Pretrial Brooklyn Admissions



## Distribution of Bail Amounts for Pretrial Manhattan Admissions



## Distribution of Bail Amounts for Pretrial Queens Admissions



## Distribution of Bail Amounts for Pretrial Staten Island Admissions



PRETRIAL LENGTH OF STAY

#### Pretrial Length of Stay by Borough





Discharge Year

Data Source: New York City Department of Correction

Discharge Year

## Distribution of Pretrial Length of Stay for the Bronx



## Distribution of Pretrial Length of Stay for Brooklyn



## Distribution of Pretrial Length of Stay for Manhattan



## Distribution of Pretrial Length of Stay for Queens



## Distribution of Pretrial Length of Stay for Staten Island





## Percent of Pretrial Bronx Admissions by Discharge Category



### Percent of Pretrial Brooklyn Admissions by Discharge Category



### Percent of Pretrial Manhattan Admissions by Discharge Category



### Percent of Pretrial Queens Admissions by Discharge Category



## Percent of Pretrial Staten Island Admissions by Discharge Category



## TRENDS IN CUSTODY BY DISCHARGE CATEGORY



## Number of Pretrial Discharges by Category



## Percent of Pretrial Discharges for Violent Crimes and Felony Drug Charges by Category

#### **Violent Crimes**

**Felony Drug Charges** 





BAIL AMOUNT SET

## Bail Amount for Pretrial Admissions by Discharge Category

Mean Median