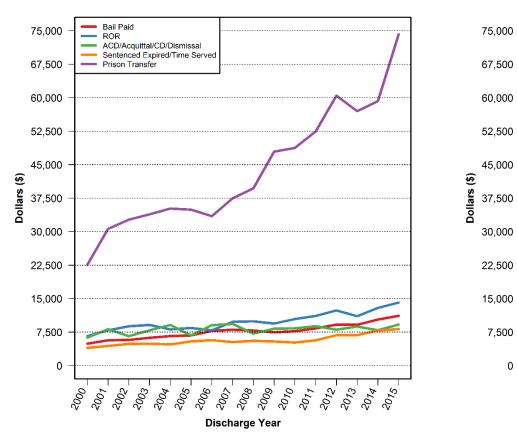

## Distribution of Pretrial Length of Stay for Queens



## Distribution of Pretrial Length of Stay for Staten Island





## Percent of Pretrial Bronx Admissions by Discharge Category



### Percent of Pretrial Brooklyn Admissions by Discharge Category



### Percent of Pretrial Manhattan Admissions by Discharge Category



### Percent of Pretrial Queens Admissions by Discharge Category



## Percent of Pretrial Staten Island Admissions by Discharge Category



## TRENDS IN CUSTODY BY DISCHARGE CATEGORY



## Number of Pretrial Discharges by Category



## Percent of Pretrial Discharges for Violent Crimes and Felony Drug Charges by Category

#### **Violent Crimes**

**Felony Drug Charges** 





BAIL AMOUNT SET

## Bail Amount for Pretrial Admissions by Discharge Category

Mean Median





## Distribution of Bail Amounts for Pretrial Admissions with Bail Paid Discharge



## Distribution of Bail Amounts for Pretrial Admissions with ROR Discharge



# Distribution of Bail Amounts for Pretrial Admissions with Sentence Expired/Time Served Discharge



# Distribution of Bail Amounts for Pretrial Admissions with Prison Transfer Discharge



PRETRIAL LENGTH OF STAY

## Pretrial Length of Stay by Discharge Category



## Distribution of Pretrial Length of Stay for Admissions with Bail Paid Discharge



## Distribution of Pretrial Length of Stay for Admissions with ROR Discharge



# Distribution of Pretrial Length of Stay for Admissions with Sentence Expired/Time Served Discharge



# Distribution of Pretrial Length of Stay for Admissions with Prison Transfer Discharge