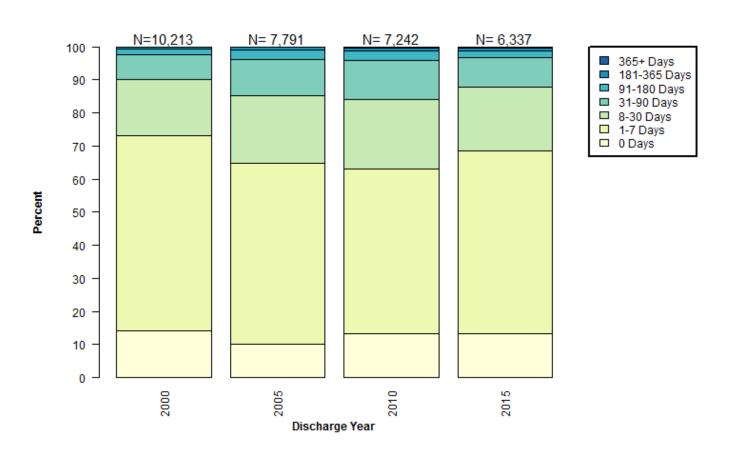

### Pretrial Length of Stay

### Percent of Pretrial Admissions by Discharge Category