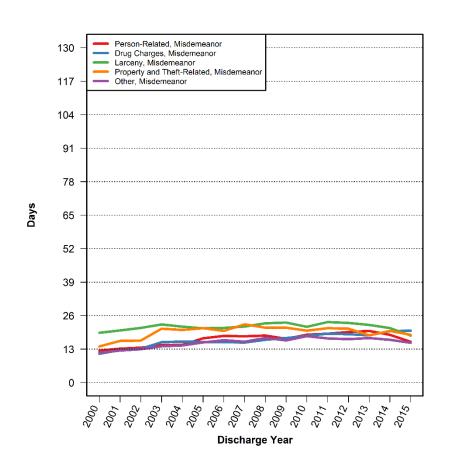

n of Bail Amounts for Pretrial Admissions for Felony Other Property/Theft Related Charges



### Distribution of Bail Amounts for Pretrial Admissions for Felony Other Charges



# Distribution of Bail Amounts for Pretrial Admissions for Misdemeanor Person Related Charges



# Distribution of Bail Amounts for Pretrial Admissions for Misdemeanor Drug Charges



#### Distribution of Bail Amounts for Pretrial Admissions for Misdemeanor Larceny



# Distribution of Bail Amounts for Pretrial Admissions for Misdemeanor Other Property/Theft Related Charges



### Distribution of Bail Amounts for Pretrial Admissions Misdemeanor Other Charges



PRETRIAL LENGTH OF STAY

### Pretrial Length of Stay by Felony Charge Category



#### Pretrial Length of Stay by Misdemeanor Charge Category

Mean Median





### Distribution of Pretrial Length of Stay for Admissions for Violent Crimes



# Distribution of Pretrial Length of Stay for Admissions for Felony Burglary



### Distribution of Pretrial Length of Stay for Admissions for Felony Weapon Charges



### Distribution of Pretrial Length of Stay for Admissions for Felony Drug Charges



# Distribution of Pretrial Length of Stay for Admissions for Felony Larceny



# Distribution of Pretrial Length of Stay for Admissions for Felony Other Person Related Charges



# Distribution of Pretrial Length of Stay for Admissions for Felony Other Property/Theft Related Charges



### Distribution of Pretrial Length of Stay for Admissions for Felony Other Charges



# Distribution of Pretrial Length of Stay for Admissions for Misdemeanor Person Related