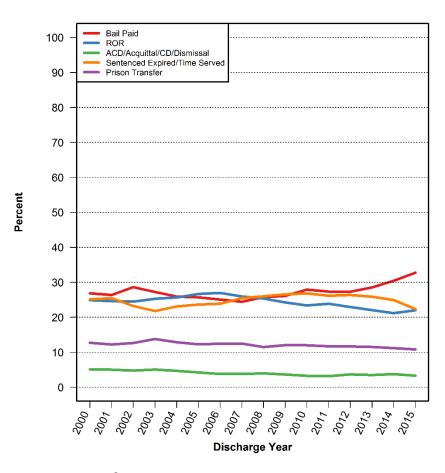

ial Admissions for Violent Crimes and Felony Drug Charges by Race/Ethnicity

#### **Violent Crimes**

#### **Felony Drug Charges**





BAIL AMOUNT SET

## Bail Amount for Pretrial Admissions by Race/Ethnicity



#### Distribution of Bail Amounts for Pretrial White Admissions



#### Distribution of Bail Amounts for Pretrial Black Admissions



#### Distribution of Bail Amounts for Pretrial Hispanic Admissions



PRETRIAL LENGTH OF STAY

#### Pretrial Length of Stay by Race/Ethnicity



#### Distribution of Pretrial Length of Stay for Whites



#### Distribution of Pretrial Length of Stay for Blacks



#### Distribution of Pretrial Length of Stay for Hispanics





# Percent of Pretrial White Admissions by Discharge Category



# Percent of Pretrial Black Admissions by Discharge Category



# Percent of Pretrial Hispanic Admissions by Discharge Category







# Number of Pretrial Admissions by Age Group



#### Percent of Pretrial Admissions for Violent Crimes and Felony Drug Charges by Age Group

#### **Violent Crimes**

#### **Felony Drug Charges**





BAIL AMOUNT SET

#### Bail Amount for Pretrial Admissions by Age Group



#### Distribution of Bail Amounts for Pretrial 16-17 Year-Old Admissions



#### Distribution of Bail Amounts for Pretrial 18-20 Year-Old Admissions



#### Distribution of Bail Amounts for Pretrial 21-24 Year-Old Admissions



#### Distribution of Bail Amounts for Pretrial 25-34 Year-Old Admissions



#### Distribution of Bail Amounts for Pretrial 35 and Older Admissions



PRETRIAL LENGTH OF STAY

#### Pretrial Length of Stay by Age Group



####