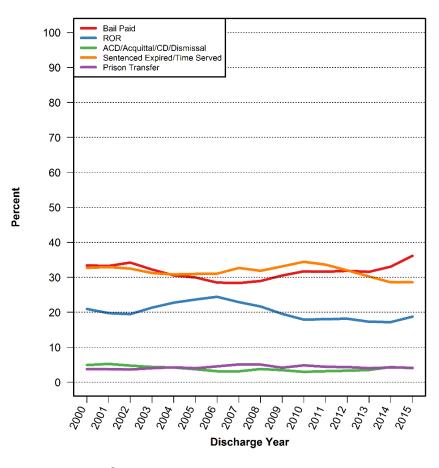

## Percent of Pretrial Felony Admissions by Discharge Category

## Percent of Pretrial Misdemeanor Admissions by Discharge Category