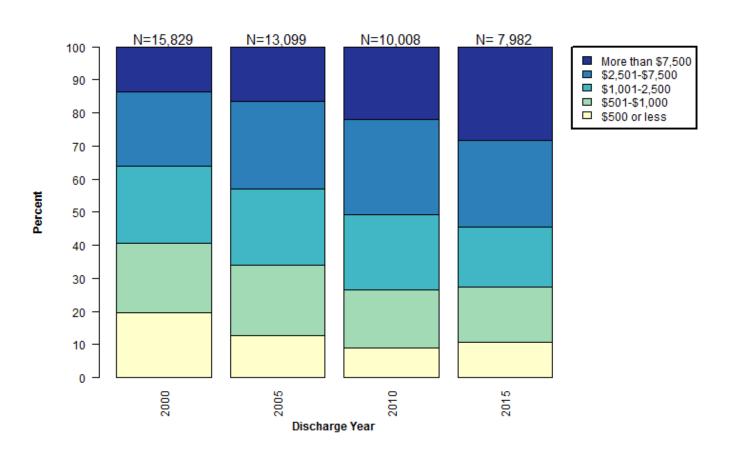

by Discharge Category



### Percent of Pretrial Brooklyn Admissions by Discharge Category



### Percent of Pretrial Manhattan Admissions by Discharge Category



### Percent of Pretrial Queens Admissions by Discharge Category



## Percent of Pretrial Staten Island Admissions by Discharge Category



## TRENDS IN CUSTODY BY DISCHARGE CATEGORY



## Number of Pretrial Discharges by Category



## Percent of Pretrial Discharges for Violent Crimes and Felony Drug Charges by Category

#### **Violent Crimes**

**Felony Drug Charges** 





BAIL AMOUNT SET

## Bail Amount for Pretrial Admissions by Discharge Category

Mean Median





## Distribution of Bail Amounts for Pretrial Admissions with Bail Paid Discharge



## Distribution of Bail Amounts for Pretrial Admissions with ROR Discharge



# Distribution of Bail Amounts for Pretrial Admissions with Sentence Expired/Time Served Discharge



# Distribution of Bail Amounts for Pretrial Admissions with Prison Transfer Discharge



PRETRIAL LENGTH OF STAY

## Pretrial Length of Stay by Discharge Category



## Distribution of Pretrial Length of Stay for Admissions with Bail Paid Discharge



## Distribution of Pretrial Length of Stay for Admissions with ROR Discharge



# Distribution of Pretrial Length of Stay for Admissions with Sentence Expired/Time Served Discharge



# Distribution of Pretrial Length of Stay for Admissions with Prison Transfer Discharge