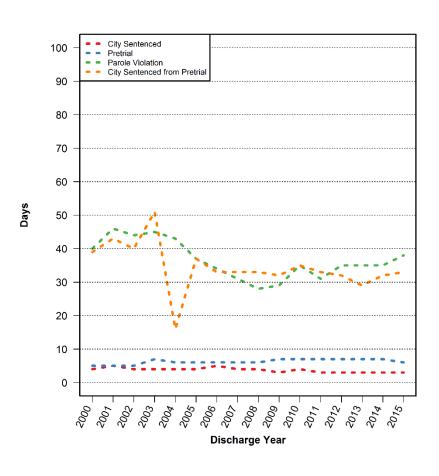

vision of Criminal Justice Services for Felony and Misdemeanor Arrests, New York City Police Department for Stops, and Office of Court Administration for Criminal Summonses

# Number of Annual Admissions and Average Daily Population (ADP), 1995-2015

**Admissions** 

**ADP** 





### Annual Admissions by Legal Status, 1995-2015



### Pretrial Admissions by Charge Level, 1995-2015

#### Number

#### **Percent**





## Pretrial Admissions by Felony Charge Category, 1995-2015

#### Number Percent





## Pretrial Admissions by Misdemeanor Charge Category, 1995-2015

Number Percent





### Pretrial Admissions by Charge Category, 1995-2015

#### Percent





Percent

### TRENDS IN LENGTH OF STAY BY LEGAL STATUS

### Length of Stay by Legal Status

#### Mean

#### 

100

10

0

#### Median



Data Source: New York City Department of Correction

2008

Discharge Year

2009

2011

2005

<002 <005

## Distribution of Length of Stay for City Sentence Admissions



## Distribution of City Sentence Length of Stay for Pretrial Admissions



### Distribution of Pretrial Length of Stay for Pretrial Admissions



### Distribution of Length of Stay for Parole Violation Admissions



### TRENDS IN CUSTODY FOR PRETRIAL ADMISSIONS

### **Bail Amount for Pretrial Admissions**



### Distribution of Bail Amounts for Pretrial Admissions



### Pretrial Length of Stay



### Percent of Pretrial Admissions by Discharge Category







## Number of Pretrial Admissions by Charge Level



BAIL AMOUNT SET

## Bail Amount for Pretrial Admissions by Charge Level



### Distribution of Bail Amounts for