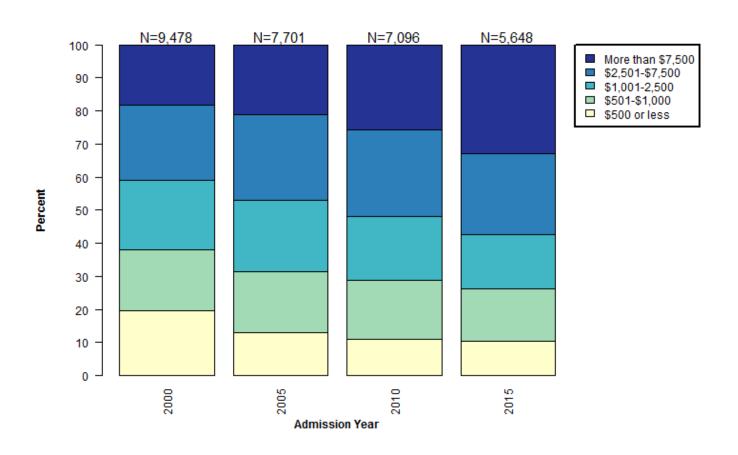

retrial Length of Stay for Blacks



#### Distribution of Pretrial Length of Stay for Hispanics





# Percent of Pretrial White Admissions by Discharge Category



# Percent of Pretrial Black Admissions by Discharge Category



# Percent of Pretrial Hispanic Admissions by Discharge Category







# Number of Pretrial Admissions by Age Group



#### Percent of Pretrial Admissions for Violent Crimes and Felony Drug Charges by Age Group

#### **Violent Crimes**

#### **Felony Drug Charges**





BAIL AMOUNT SET

#### Bail Amount for Pretrial Admissions by Age Group



#### Distribution of Bail Amounts for Pretrial 16-17 Year-Old Admissions



#### Distribution of Bail Amounts for Pretrial 18-20 Year-Old Admissions



#### Distribution of Bail Amounts for Pretrial 21-24 Year-Old Admissions



#### Distribution of Bail Amounts for Pretrial 25-34 Year-Old Admissions



#### Distribution of Bail Amounts for Pretrial 35 and Older Admissions



PRETRIAL LENGTH OF STAY

#### Pretrial Length of Stay by Age Group



#### Distribution of Pretrial Length of Stay for 16-17 Year-Olds



#### Distribution of Pretrial Length of Stay for 18-20 Year-Olds



#### Distribution of Pretrial Length of Stay for 21-24 Year-Olds



#### Distribution of Pretrial Length of Stay for 25-34 Year-Olds



#### Distribution of Pretrial Length of Stay for Individuals 35 and Older





# Percent of Pretrial 16-17 Year-Old Admissions by Discharge Category



## Percent of Pretrial 18-20 Year-Old Admissions by Discharge Category



### Percent of Pretrial 21-24 Year-Old Admissions by Discharge Category



####