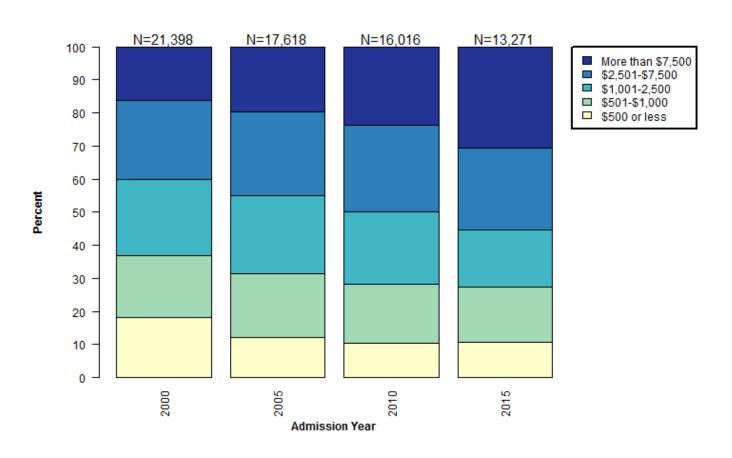

### **Bail Amount for Pretrial Admissions**

### Distribution of Bail Amounts for Pretrial Admissions