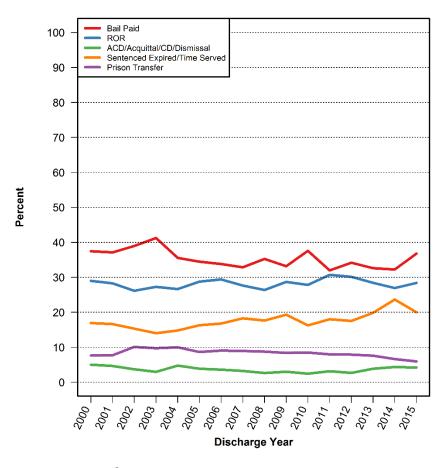

s



#### Distribution of Pretrial Length of Stay for Admissions for Misdemeanor Larceny



# Distribution of Pretrial Length of Stay for Admissions for Misdemeanor Other Property/Theft Related Charges



# Distribution of Pretrial Length of Stay for Admissions for Misdemeanor Other Charges





## Percent of Pretrial Admissions for Violent Crimes by Discharge Category



## Percent of Pretrial Admissions for Felony Burglary by Discharge Category



## Percent of Pretrial Admissions for Felony Weapon Charges by Discharge Category



#### Percent of Pretrial Admissions for Felony Drug Charges by Discharge Category



#### Percent of Pretrial Admissions for Felony Larceny by Discharge Category



# Percent of Pretrial Admissions for Felony Other Person Related Charges by Discharge Category



#### Percent of Pretrial Admissions for Other Property/Theft Related Charges by Discharge Category



#### Percent of Pretrial Admissions for Felony Other Charges by Discharge Category



# Percent of Pretrial Admissions for Misdemeanor Person Related Charges by Discharge Category



# Percent of Pretrial Admissions for Misdemeanor Drug Charges by Discharge Category



# Percent of Pretrial Admissions for Misdemeanor Larceny by Discharge Category



# Percent of Pretrial Admissions for Misdemeanor Other Property/Theft Related Charges by Discharge Category



#### Percent of Pretrial Admissions for Misdemeanor Other Charges by Discharge Category



# TRENDS IN CUSTODY BY GENDER



## Number of Pretrial Admissions by Gender



## Percent of Pretrial Admissions for Violent Crimes and Felony