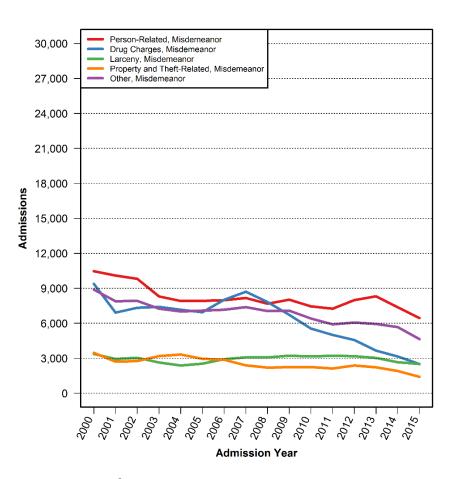

egory







## Number of Pretrial Admissions by Charge Level



BAIL AMOUNT SET

## Bail Amount for Pretrial Admissions by Charge Level



### Distribution of Bail Amounts for Pretrial Felony Admissions



## Distribution of Bail Amounts for Pretrial Misdemeanor Admissions



PRETRIAL LENGTH OF STAY

### Pretrial Length of Stay by Charge Level



## Distribution of Pretrial Length of Stay for Felony Admissions



## Distribution of Pretrial Length of Stay for Misdemeanor Admissions





## Percent of Pretrial Felony Admissions by Discharge Category



## Percent of Pretrial Misdemeanor Admissions by Discharge Category



#### TRENDS IN CUSTODY BY CHARGE CATEGORY



# Number of Pretrial Admissions by Felony Charge Category



# Number of Pretrial Admissions by Misdemeanor Charge Category



BAIL AMOUNT SET

### Bail Amount for Pretrial Admissions by Felony Charge Category

Mean Median





# Bail Amount for Pretrial Admissions by Misdemeanor Charge Category

Mean Median





#### Distribution of Bail Amounts for Pretrial Admissions for Violent Crimes



### Distribution of Bail Amounts for Pretrial Admissions for Felony Burglary



### Distribution of Bail Amounts for Pretrial Admissions for Felony Weapon Charges



### Distribution of Bail Amounts for Pretrial Admissions for Felony Drug Charges



### Distribution of Bail Amounts for Pretrial Admissions for Felony Larceny



# Distribution of Bail Amounts for Pretrial Admissions for Felony Other Person Related Charges



# Distribution of Bail Amounts for Pretrial Admissions for Felony Other Property/Theft Related Charges