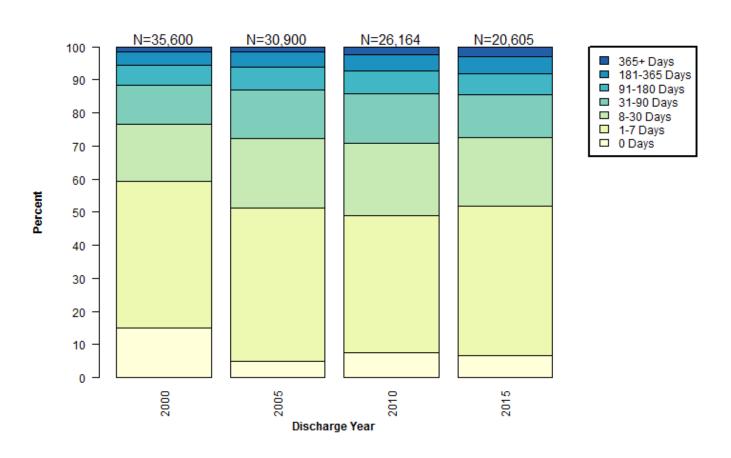

## Distribution of Pretrial Length of Stay for Misdemeanor Admissions

#### Pretrial Length of Stay by Misdemeanor Charge Category

Mean Median