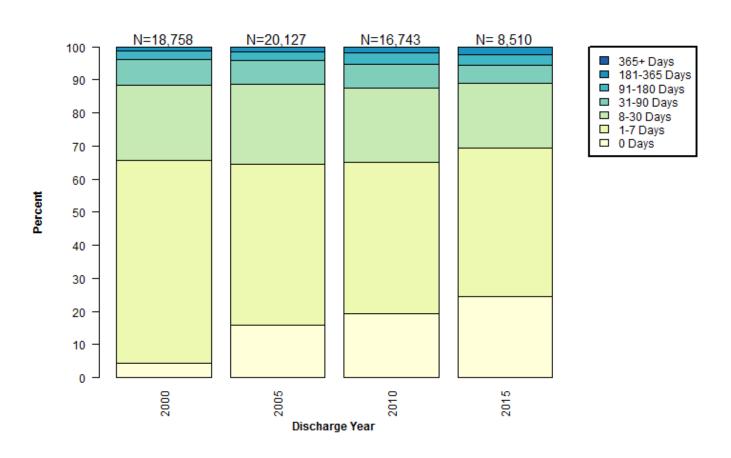

es

# Number of Annual Admissions and Average Daily Population (ADP), 1995-2015

**Admissions** 

**ADP** 





### Annual Admissions by Legal Status, 1995-2015



### Pretrial Admissions by Charge Level, 1995-2015

#### Number

#### **Percent**





## Pretrial Admissions by Felony Charge Category, 1995-2015

#### Number Percent





## Pretrial Admissions by Misdemeanor Charge Category, 1995-2015

Number Percent





### Pretrial Admissions by Charge Category, 1995-2015

#### Percent





Percent

### TRENDS IN LENGTH OF STAY BY LEGAL STATUS

### Length of Stay by Legal Status

#### Mean

#### 

100

10

0

#### Median



Data Source: New York City Department of Correction

2008

Discharge Year

2009

2011

2005

<002 <005

## Distribution of Length of Stay for City Sentence Admissions



## Distribution of City Sentence Length of Stay for Pretrial Admissions



### Distribution of Pretrial Length of Stay for Pretrial Admissions



### Distribution of Length of Stay for Parole Violation Admissions



### TRENDS IN CUSTODY FOR PRETRIAL ADMISSIONS

### **Bail Amount for Pretrial Admissions**



### Distribution of Bail Amounts for Pretrial Admissions



### Pretrial Length of Stay



### Percent of Pretrial Admissions by Discharge Category







## Number of Pretrial Admissions by Charge Level



BAIL AMOUNT SET

## Bail Amount for Pretrial Admissions by Charge Level



### Distribution of Bail Amounts for Pretrial Felony Admissions



## Distribution of Bail Amounts for Pretrial Misdemeanor Admissions



PRETRIAL LENGTH OF STAY

### Pretrial Length of Stay by Charge Level