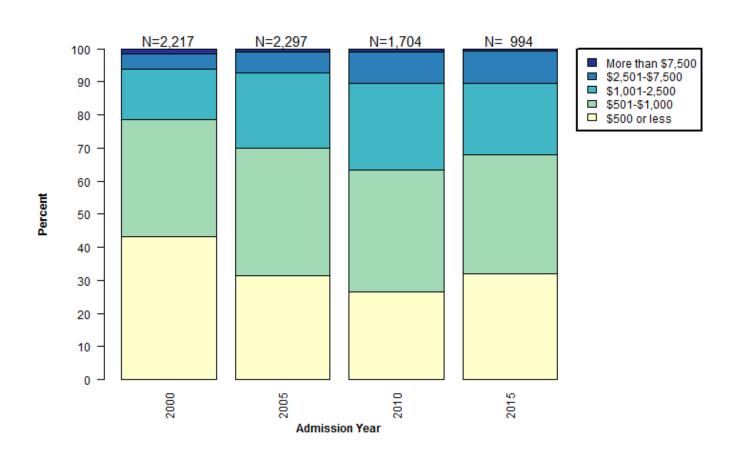

## Bail Amount for Pretrial Admissions by Race/Ethnicity

#### Distribution of Bail Amounts for Pretrial White Admissions

#### Distribution of Bail Amounts for Pretrial Black Admissions

#### Distribution of Bail Amounts for Pretrial Hispanic Admissions

PRETRIAL LENGTH OF STAY