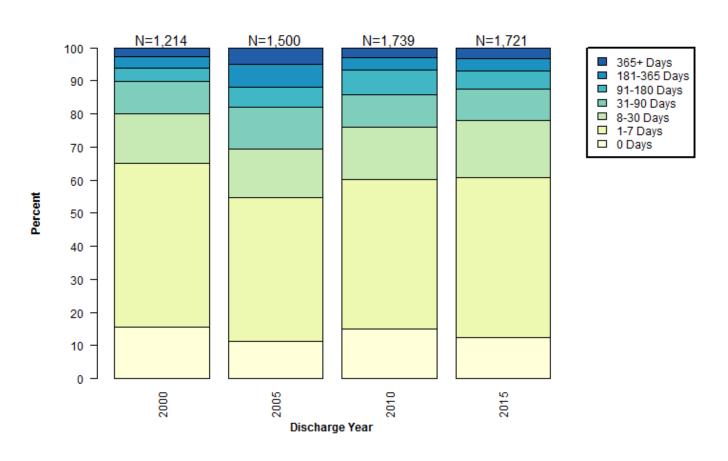

## Distribution of Pretrial Length of Stay for Admissions with Bail Paid Discharge

## Distribution of Pretrial Length of Stay for Admissions with ROR Discharge

# Distribution of Pretrial Length of Stay for Admissions with Sentence Expired/Time Served Discharge

# Distribution of Pretrial Length of Stay for Admissions with Prison Transfer Discharge