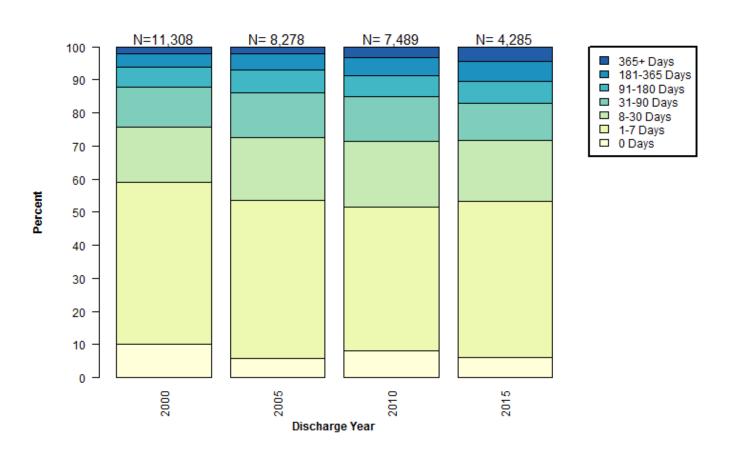

### Distribution of Pretrial Length of Stay for Pretrial Admissions

### Pretrial Length of Stay