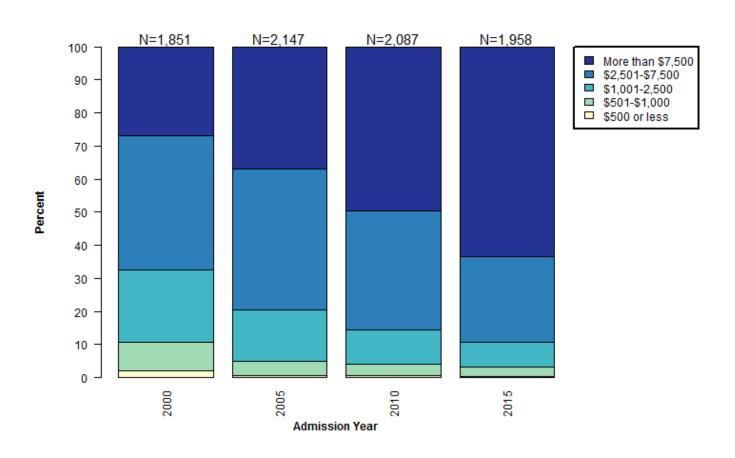

#### Distribution of Bail Amounts for Pretrial Male Admissions

#### Distribution of Bail Amounts for Pretrial Female Admissions

PRETRIAL LENGTH OF STAY