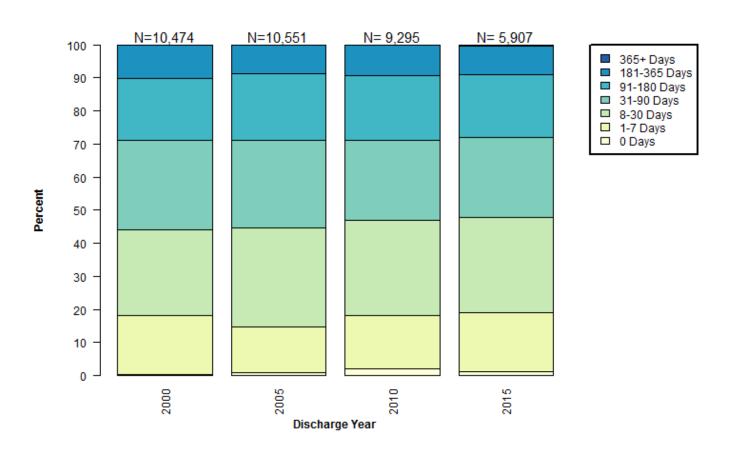

2015

**Admissions** 

**ADP** 





### Annual Admissions by Legal Status, 1995-2015



### Pretrial Admissions by Charge Level, 1995-2015

#### Number

#### **Percent**





## Pretrial Admissions by Felony Charge Category, 1995-2015

#### Number Percent





## Pretrial Admissions by Misdemeanor Charge Category, 1995-2015

Number Percent





### Pretrial Admissions by Charge Category, 1995-2015

#### Percent





Percent

### TRENDS IN LENGTH OF STAY BY LEGAL STATUS

### Length of Stay by Legal Status

#### Mean

#### 

100

10

0

#### Median



Data Source: New York City Department of Correction

2008

Discharge Year

2009

2011

2005

<002 <005

## Distribution of Length of Stay for City Sentence Admissions



## Distribution of City Sentence Length of Stay for Pretrial Admissions



### Distribution of Pretrial Length of Stay for Pretrial Admissions



### Distribution of Length of Stay for Parole Violation Admissions



### TRENDS IN CUSTODY FOR PRETRIAL ADMISSIONS

### **Bail Amount for Pretrial Admissions**



### Distribution of Bail Amounts for Pretrial Admissions



### Pretrial Length of Stay



### Percent of Pretrial Admissions by Discharge Category







## Number of Pretrial Admissions by Charge Level



BAIL AMOUNT SET

## Bail Amount for Pretrial Admissions by Charge Level



### Distribution of Bail Amounts for Pretrial Felony Admissions



## Distribution of Bail Amounts for Pretrial Misdemeanor Admissions



PRETRIAL LENGTH OF STAY

### Pretrial Length of Stay by Charge Level



## Distribution of Pretrial Length of Stay for Felony Admissions



##