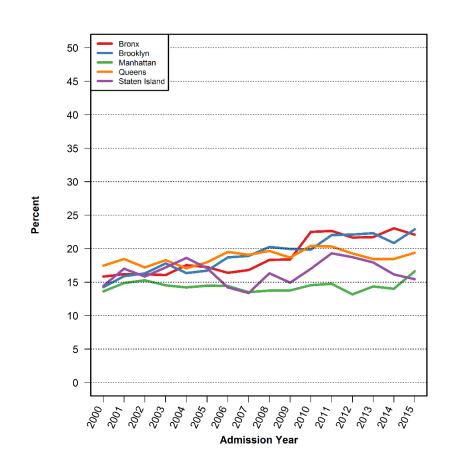

## Percent of Pretrial Admissions for Violent Crimes and Felony Drug Charges by Borough

#### **Violent Crimes**

#### **Felony Drug Charges**

BAIL AMOUNT SET