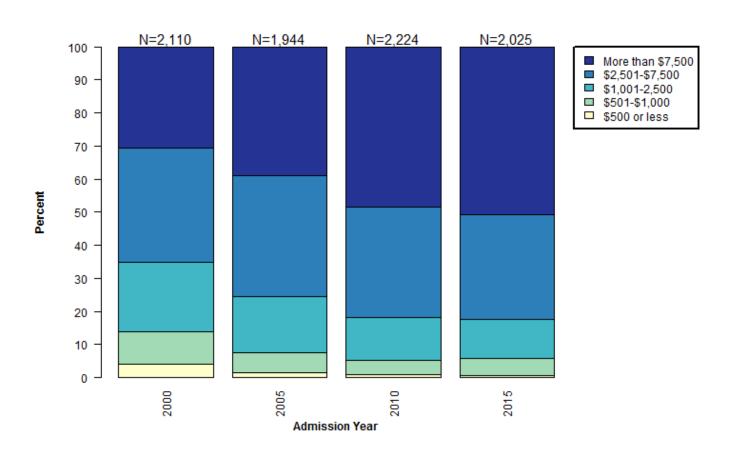

#### Distribution of Bail Amounts for Pretrial White Admissions

#### Distribution of Bail Amounts for Pretrial Black Admissions

#### Distribution of Bail Amounts for Pretrial Hispanic Admissions

PRETRIAL LENGTH OF STAY