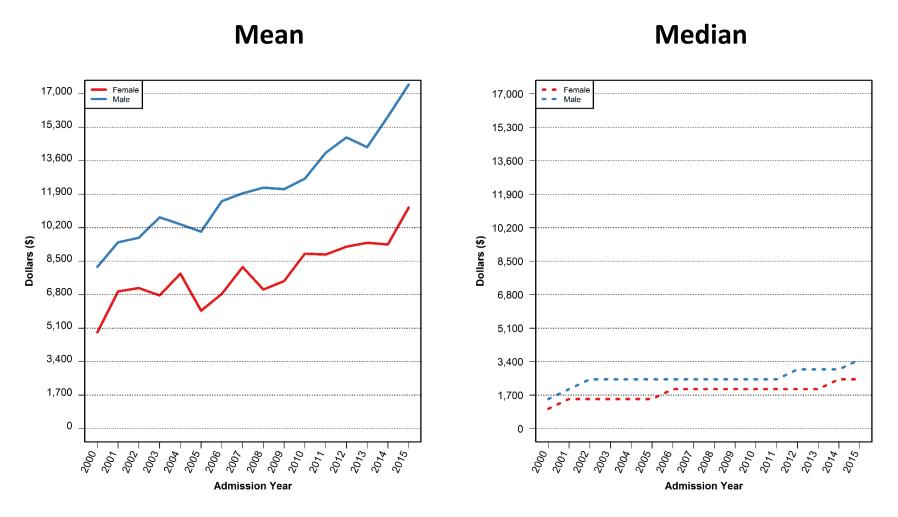

## Bail Amount for Pretrial Admissions by Gender

#### Distribution of Bail Amounts for Pretrial Male Admissions

#### Distribution of Bail Amounts for Pretrial Female Admissions

PRETRIAL LENGTH OF STAY