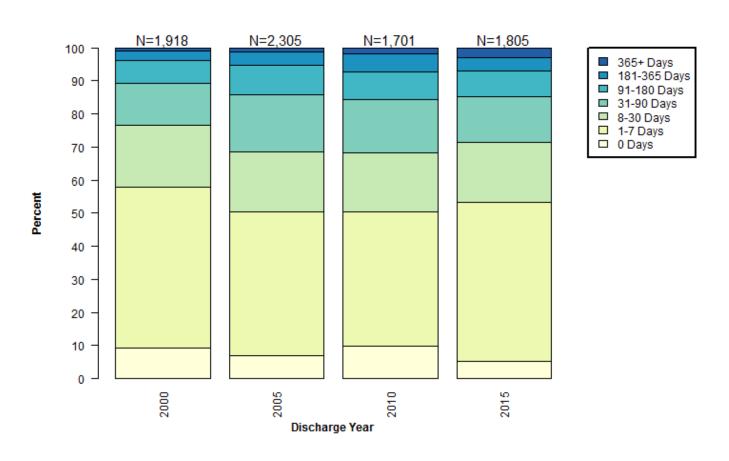

## Percent of Pretrial Bronx Admissions by Discharge Category

### Percent of Pretrial Brooklyn Admissions by Discharge Category

### Percent of Pretrial Manhattan Admissions by Discharge Category

### Percent of Pretrial Queens Admissions by Discharge Category

## Percent of Pretrial Staten Island Admissions by Discharge Category