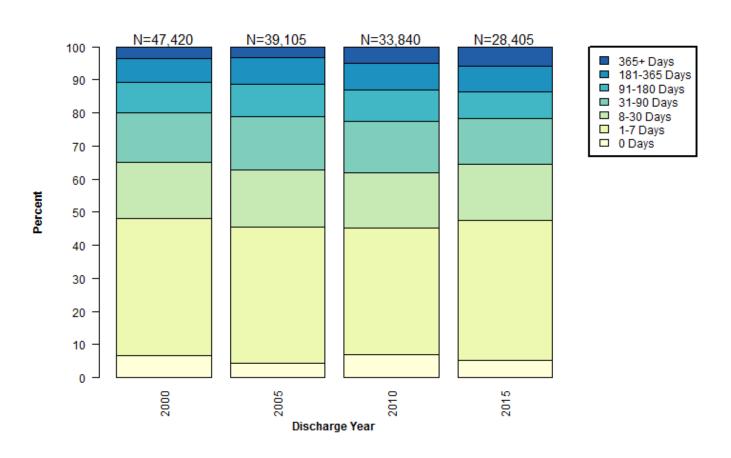

## Distribution of Length of Stay for City Sentence Admissions

## Distribution of City Sentence Length of Stay for Pretrial Admissions