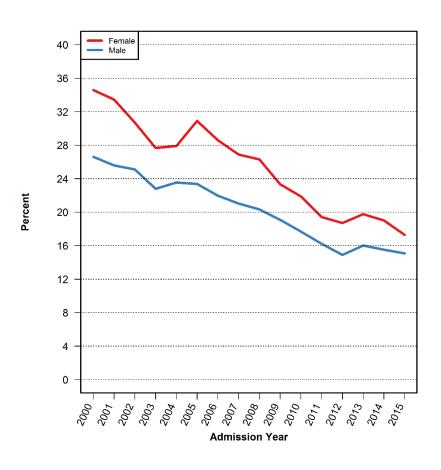

#### Pretrial Length of Stay by Gender

## Distribution of Pretrial Length of Stay for Males

## Distribution of Pretrial Length of Stay for Females