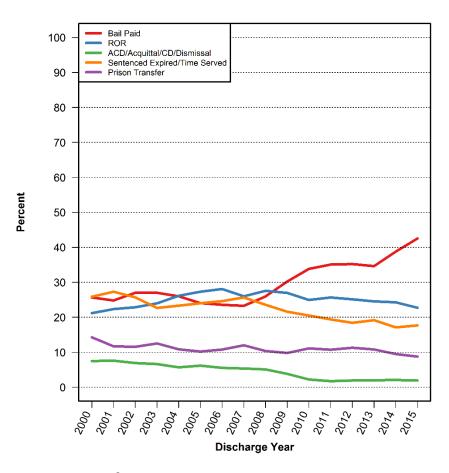

#### Distribution of Bail Amounts for Pretrial Brooklyn Admissions



## Distribution of Bail Amounts for Pretrial Manhattan Admissions



## Distribution of Bail Amounts for Pretrial Queens Admissions



## Distribution of Bail Amounts for Pretrial Staten Island Admissions



PRETRIAL LENGTH OF STAY

#### Pretrial Length of Stay by Borough





Discharge Year

Data Source: New York City Department of Correction

Discharge Year

## Distribution of Pretrial Length of Stay for the Bronx



## Distribution of Pretrial Length of Stay for Brooklyn



## Distribution of Pretrial Length of Stay for Manhattan



## Distribution of Pretrial Length of Stay for Queens



## Distribution of Pretrial Length of Stay for Staten Island





## Percent of Pretrial Bronx Admissions by Discharge Category



### Percent of Pretrial Brooklyn Admissions by Discharge Category



### Percent of Pretrial Manhattan Admissions by Discharge Category



### Percent of Pretrial Queens Admissions by Discharge Category



## Percent of Pretrial Staten Island Admissions by Discharge Category



## TRENDS IN CUSTODY BY DISCHARGE CATEGORY



## Number of Pretrial Discharges by Category



## Percent of Pretrial Discharges for Violent Crimes and Felony Drug Charges by Category

#### **Violent Crimes**

**Felony Drug Charges** 





BAIL AMOUNT SET

## Bail Amount for Pretrial Admissions by Discharge Category

Mean Median





## Distribution of Bail Amounts for Pretrial Admissions with Bail Paid Discharge



## Distribution of Bail Amounts for Pretrial Admissions with ROR Discharge



# Distribution of Bail