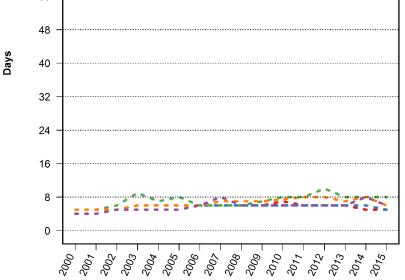

e Category



#### Percent of Pretrial 35 and Older Admissions by Discharge Category



# TRENDS IN CUSTODY BY BOROUGH



## Number of Pretrial Admissions by Borough



## Percent of Pretrial Admissions for Violent Crimes and Felony Drug Charges by Borough

#### **Violent Crimes**

#### **Felony Drug Charges**





BAIL AMOUNT SET

## Bail Amount for Pretrial Admissions by Borough



#### Distribution of Bail Amounts for Pretrial Bronx Admissions



#### Distribution of Bail Amounts for Pretrial Brooklyn Admissions



## Distribution of Bail Amounts for Pretrial Manhattan Admissions



## Distribution of Bail Amounts for Pretrial Queens Admissions



## Distribution of Bail Amounts for Pretrial Staten Island Admissions



PRETRIAL LENGTH OF STAY

#### Pretrial Length of Stay by Borough





Discharge Year

Data Source: New York City Department of Correction

Discharge Year

## Distribution of Pretrial Length of Stay for the Bronx



## Distribution of Pretrial Length of Stay for Brooklyn



## Distribution of Pretrial Length of Stay for Manhattan



## Distribution of Pretrial Length of Stay for Queens



## Distribution of Pretrial Length of Stay for Staten Island





## Percent of Pretrial Bronx Admissions by Discharge Category



### Percent of Pretrial Brooklyn Admissions by Discharge Category



### Percent of Pretrial Manhattan Admissions by Discharge Category



### Percent of Pretrial Queens Admissions by Discharge Category



## Percent of Pretrial Staten Island Admissions by Discharge Category



## TRENDS IN CUSTODY BY DISCHARGE CATEGORY



## Number of Pretrial