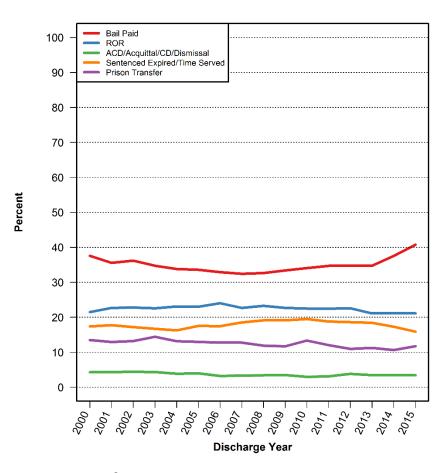

sions



#### Distribution of Bail Amounts for Pretrial 25-34 Year-Old Admissions



#### Distribution of Bail Amounts for Pretrial 35 and Older Admissions



PRETRIAL LENGTH OF STAY

#### Pretrial Length of Stay by Age Group



#### Distribution of Pretrial Length of Stay for 16-17 Year-Olds



#### Distribution of Pretrial Length of Stay for 18-20 Year-Olds



#### Distribution of Pretrial Length of Stay for 21-24 Year-Olds



#### Distribution of Pretrial Length of Stay for 25-34 Year-Olds



#### Distribution of Pretrial Length of Stay for Individuals 35 and Older





# Percent of Pretrial 16-17 Year-Old Admissions by Discharge Category



## Percent of Pretrial 18-20 Year-Old Admissions by Discharge Category



### Percent of Pretrial 21-24 Year-Old Admissions by Discharge Category



#### Percent of Pretrial 25-34 Year-Old Admissions by Discharge Category



#### Percent of Pretrial 35 and Older Admissions by Discharge Category



# TRENDS IN CUSTODY BY BOROUGH



## Number of Pretrial Admissions by Borough



## Percent of Pretrial Admissions for Violent Crimes and Felony Drug Charges by Borough

#### **Violent Crimes**

#### **Felony Drug Charges**





BAIL AMOUNT SET

## Bail Amount for Pretrial Admissions by Borough



#### Distribution of Bail Amounts for Pretrial Bronx Admissions



#### Distribution of Bail Amounts for Pretrial Brooklyn Admissions



## Distribution of Bail Amounts for Pretrial Manhattan Admissions



## Distribution of Bail Amounts for Pretrial Queens Admissions



## Distribution of Bail Amounts for Pretrial Staten Island Admissions



PRET