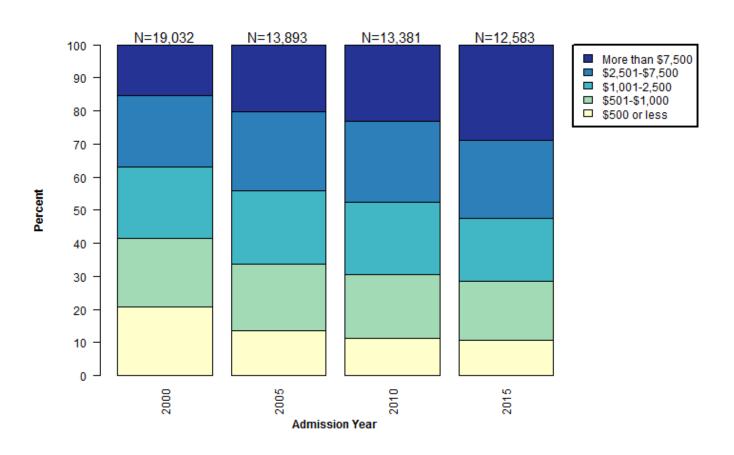

#### Bail Amount for Pretrial Admissions by Age Group

#### Distribution of Bail Amounts for Pretrial 16-17 Year-Old Admissions

#### Distribution of Bail Amounts for Pretrial 18-20 Year-Old Admissions

#### Distribution of Bail Amounts for Pretrial 21-24 Year-Old Admissions

#### Distribution of Bail Amounts for Pretrial 25-34 Year-Old Admissions

#### Distribution of Bail Amounts for Pretrial 35 and Older Admissions

PRETRIAL LENGTH OF STAY