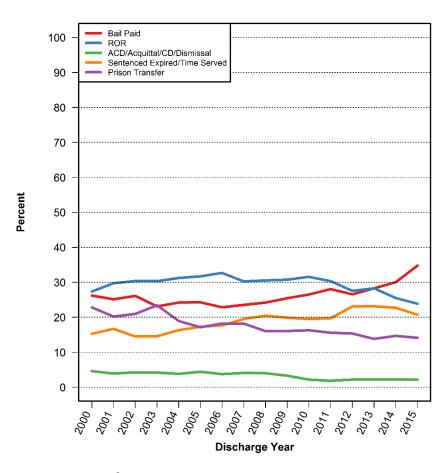

tribution of Pretrial Length of Stay for Admissions for Misdemeanor Person Related Charges



# Distribution of Pretrial Length of Stay for Admissions for Misdemeanor Drug Charges



#### Distribution of Pretrial Length of Stay for Admissions for Misdemeanor Larceny



# Distribution of Pretrial Length of Stay for Admissions for Misdemeanor Other Property/Theft Related Charges



# Distribution of Pretrial Length of Stay for Admissions for Misdemeanor Other Charges





## Percent of Pretrial Admissions for Violent Crimes by Discharge Category



## Percent of Pretrial Admissions for Felony Burglary by Discharge Category



## Percent of Pretrial Admissions for Felony Weapon Charges by Discharge Category



#### Percent of Pretrial Admissions for Felony Drug Charges by Discharge Category



#### Percent of Pretrial Admissions for Felony Larceny by Discharge Category



# Percent of Pretrial Admissions for Felony Other Person Related Charges by Discharge Category



#### Percent of Pretrial Admissions for Other Property/Theft Related Charges by Discharge Category



#### Percent of Pretrial Admissions for Felony Other Charges by Discharge Category



# Percent of Pretrial Admissions for Misdemeanor Person Related Charges by Discharge Category



# Percent of Pretrial Admissions for Misdemeanor Drug Charges by Discharge Category



# Percent of Pretrial Admissions for Misdemeanor Larceny by Discharge Category



# Percent of Pretrial Admissions for Misdemeanor Other Property/Theft Related Charges by Discharge Category



#### Percent of Pretrial Admissions for Misdemeanor Oth