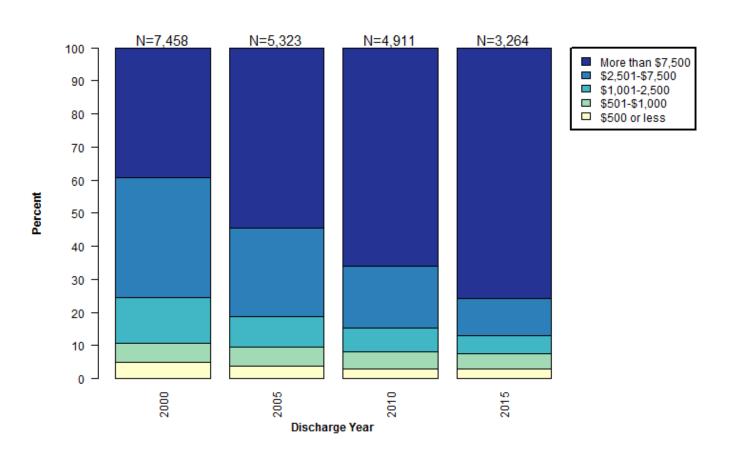

eens Admissions by Discharge Category



## Percent of Pretrial Staten Island Admissions by Discharge Category



## TRENDS IN CUSTODY BY DISCHARGE CATEGORY



## Number of Pretrial Discharges by Category



## Percent of Pretrial Discharges for Violent Crimes and Felony Drug Charges by Category

#### **Violent Crimes**

**Felony Drug Charges** 





BAIL AMOUNT SET

## Bail Amount for Pretrial Admissions by Discharge Category

Mean Median





## Distribution of Bail Amounts for Pretrial Admissions with Bail Paid Discharge



## Distribution of Bail Amounts for Pretrial Admissions with ROR Discharge



# Distribution of Bail Amounts for Pretrial Admissions with Sentence Expired/Time Served Discharge



# Distribution of Bail Amounts for Pretrial Admissions with Prison Transfer Discharge



PRETRIAL LENGTH OF STAY

## Pretrial Length of Stay by Discharge Category



## Distribution of Pretrial Length of Stay for Admissions with Bail Paid Discharge



## Distribution of Pretrial Length of Stay for Admissions with ROR Discharge



# Distribution of Pretrial Length of Stay for Admissions with Sentence Expired/Time Served Discharge



# Distribution of Pretrial Length of Stay for Admissions with Prison Transfer Discharge