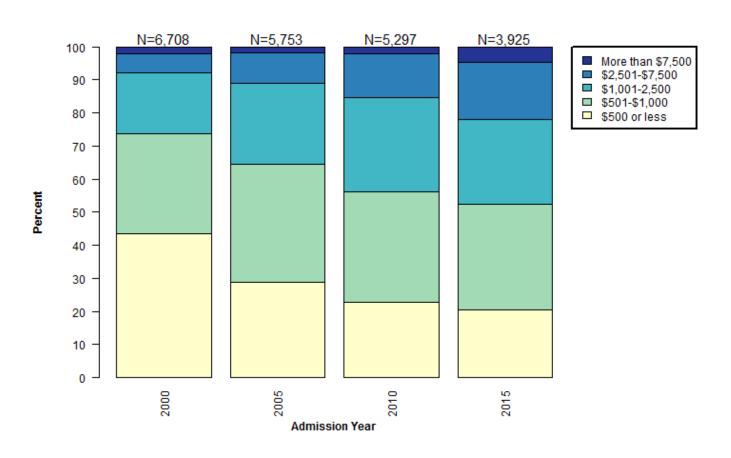

for Pretrial Admissions for Felony Larceny



# Distribution of Bail Amounts for Pretrial Admissions for Felony Other Person Related Charges



# Distribution of Bail Amounts for Pretrial Admissions for Felony Other Property/Theft Related Charges



### Distribution of Bail Amounts for Pretrial Admissions for Felony Other Charges



# Distribution of Bail Amounts for Pretrial Admissions for Misdemeanor Person Related Charges



# Distribution of Bail Amounts for Pretrial Admissions for Misdemeanor Drug Charges



#### Distribution of Bail Amounts for Pretrial Admissions for Misdemeanor Larceny



# Distribution of Bail Amounts for Pretrial Admissions for Misdemeanor Other Property/Theft Related Charges



### Distribution of Bail Amounts for Pretrial Admissions Misdemeanor Other Charges



PRETRIAL LENGTH OF STAY

### Pretrial Length of Stay by Felony Charge Category



#### Pretrial Length of Stay by Misdemeanor Charge Category

Mean Median





### Distribution of Pretrial Length of Stay for Admissions for Violent Crimes



# Distribution of Pretrial Length of Stay for Admissions for Felony Burglary



### Distribution of Pretrial Length of Stay for Admissions for Felony Weapon Charges



### Distribution of Pretrial Length of Stay for Admissions for Felony Drug Charges



# Distribution of Pretrial Length of Stay for Admissions for Felony Larceny



# Distribution of Pretrial Length of Stay for Admissions for Felony Other Person Related Charges



# Distribution of Pretrial Length of Stay for Admissions for Felony Other Property/Theft Related Charges



### Distribution