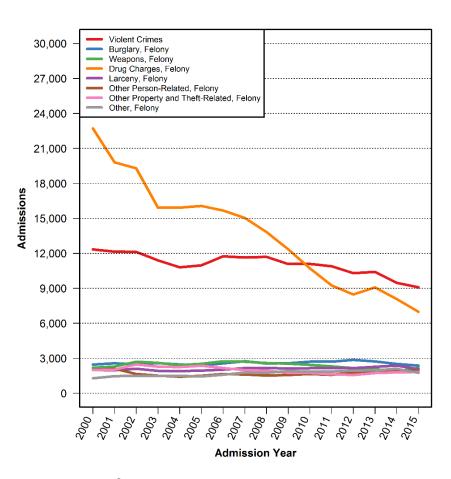

gth of Stay



### Percent of Pretrial Admissions by Discharge Category







## Number of Pretrial Admissions by Charge Level



BAIL AMOUNT SET

## Bail Amount for Pretrial Admissions by Charge Level



### Distribution of Bail Amounts for Pretrial Felony Admissions



## Distribution of Bail Amounts for Pretrial Misdemeanor Admissions



PRETRIAL LENGTH OF STAY

### Pretrial Length of Stay by Charge Level



## Distribution of Pretrial Length of Stay for Felony Admissions



## Distribution of Pretrial Length of Stay for Misdemeanor Admissions





## Percent of Pretrial Felony Admissions by Discharge Category



## Percent of Pretrial Misdemeanor Admissions by Discharge Category



#### TRENDS IN CUSTODY BY CHARGE CATEGORY



# Number of Pretrial Admissions by Felony Charge Category



# Number of Pretrial Admissions by Misdemeanor Charge Category



BAIL AMOUNT SET

### Bail Amount for Pretrial Admissions by Felony Charge Category

Mean Median





# Bail Amount for Pretrial Admissions by Misdemeanor Charge Category

Mean Median





#### Distribution of Bail Amounts for Pretrial Admissions for Violent Crimes



### Distribution of Bail Amounts for Pretrial Admissions for Felony Burglary



### Distribution of Bail Amounts for Pretrial Admissions for Felony Weapon Charges



### Distribution of Bail Amounts for Pretrial Admissions for Felony Drug Charges



### Distribution of Bail Amounts for Pretrial Admissions for Felony Larceny



# Distribution of Bail Amounts for Pretrial Admissions for Felony Other Person Related Charges



# Distribution of Bail Amounts for Pr