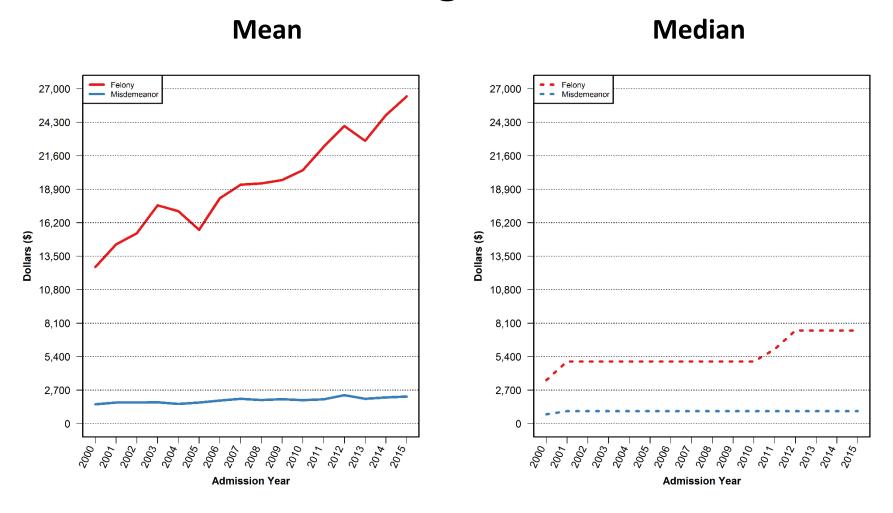

### **Bail Amount for Pretrial Admissions**

#### Mean

#### Median

Data Source: New York City Department of Correction

2008

Discharge Year

2009

2011

2005

<002 <005