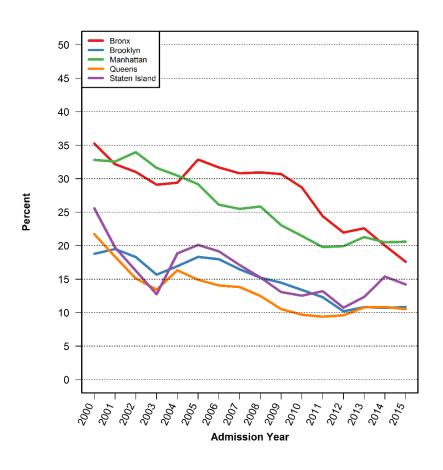

## Percent of Pretrial Admissions for Violent Crimes and Felony Drug Charges by Borough

#### **Violent Crimes**

#### **Felony Drug Charges**

BAIL AMOUNT SET