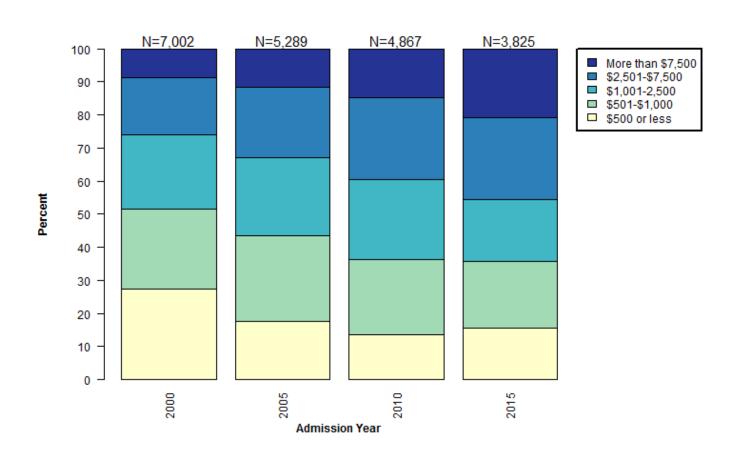

### **Bail Amount for Pretrial Admissions**

### Distribution of Bail Amounts for Pretrial Admissions