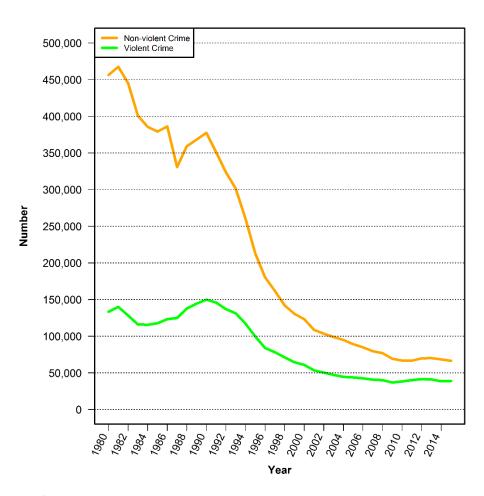

## Number of Violent and Non-Violent Reported Crimes, 1980-2015

Data Source: New York City Police Department