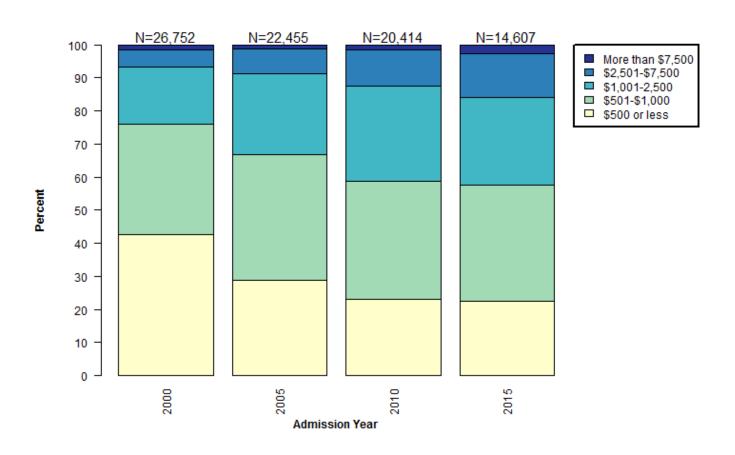

### **Bail Amount for Pretrial Admissions**

### Distribution of Bail Amounts for Pretrial Admissions