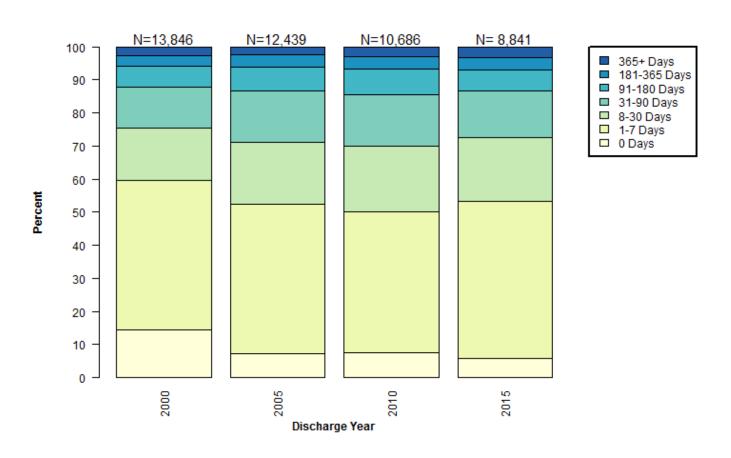

AMOUNT SET

## Bail Amount for Pretrial Admissions by Borough



#### Distribution of Bail Amounts for Pretrial Bronx Admissions



#### Distribution of Bail Amounts for Pretrial Brooklyn Admissions



## Distribution of Bail Amounts for Pretrial Manhattan Admissions



## Distribution of Bail Amounts for Pretrial Queens Admissions



## Distribution of Bail Amounts for Pretrial Staten Island Admissions



PRETRIAL LENGTH OF STAY

#### Pretrial Length of Stay by Borough





Discharge Year

Data Source: New York City Department of Correction

Discharge Year

## Distribution of Pretrial Length of Stay for the Bronx



## Distribution of Pretrial Length of Stay for Brooklyn



## Distribution of Pretrial Length of Stay for Manhattan



## Distribution of Pretrial Length of Stay for Queens



## Distribution of Pretrial Length of Stay for Staten Island





## Percent of Pretrial Bronx Admissions by Discharge Category



### Percent of Pretrial Brooklyn Admissions by Discharge Category



### Percent of Pretrial Manhattan Admissions by Discharge Category



### Percent of Pretrial Queens Admissions by Discharge Category



## Percent of Pretrial Staten Island Admissions by Discharge Category



## TRENDS IN CUSTODY BY DISCHARGE CATEGORY



## Number of Pretrial Discharges by Category



## Percent of Pretrial Discharges for Violent Crimes and Felony Drug Charges by Category

#### **Violent Crimes**

**Felony Drug Charges** 





BAIL AMOUNT SET

## Bail Amount for Pretrial Admissions by Discharge Category

Mean Median





## Distribution of Bail Amounts for Pretrial Admissio