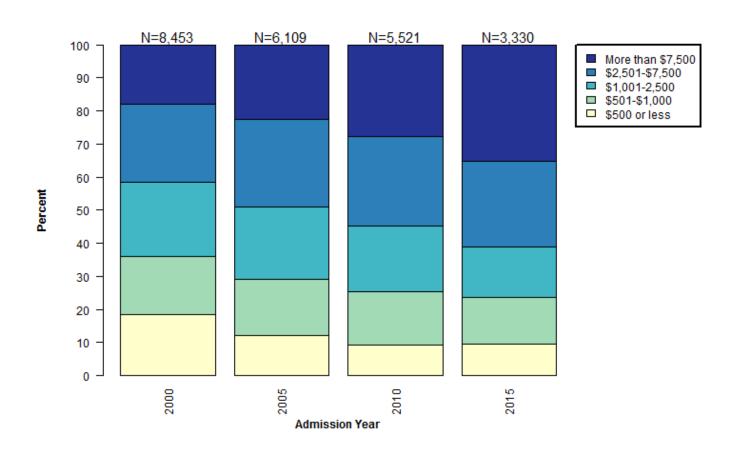

Distribution of Pretrial Length of Stay for Whites



#### Distribution of Pretrial Length of Stay for Blacks



#### Distribution of Pretrial Length of Stay for Hispanics





# Percent of Pretrial White Admissions by Discharge Category



# Percent of Pretrial Black Admissions by Discharge Category



# Percent of Pretrial Hispanic Admissions by Discharge Category







# Number of Pretrial Admissions by Age Group



#### Percent of Pretrial Admissions for Violent Crimes and Felony Drug Charges by Age Group

#### **Violent Crimes**

#### **Felony Drug Charges**





BAIL AMOUNT SET

#### Bail Amount for Pretrial Admissions by Age Group



#### Distribution of Bail Amounts for Pretrial 16-17 Year-Old Admissions



#### Distribution of Bail Amounts for Pretrial 18-20 Year-Old Admissions



#### Distribution of Bail Amounts for Pretrial 21-24 Year-Old Admissions



#### Distribution of Bail Amounts for Pretrial 25-34 Year-Old Admissions



#### Distribution of Bail Amounts for Pretrial 35 and Older Admissions



PRETRIAL LENGTH OF STAY

#### Pretrial Length of Stay by Age Group



#### Distribution of Pretrial Length of Stay for 16-17 Year-Olds



#### Distribution of Pretrial Length of Stay for 18-20 Year-Olds



#### Distribution of Pretrial Length of Stay for 21-24 Year-Olds



#### Distribution of Pretrial Length of Stay for 25-34 Year-Olds



#### Distribution of Pretrial Length of Stay for Individuals 35 and Older





# Percent of Pretrial 16-17 Year-Old Admissions by Discharge Category



## Percent of Pretrial 18-20 Year-Old Admissions by Discharge Category



###